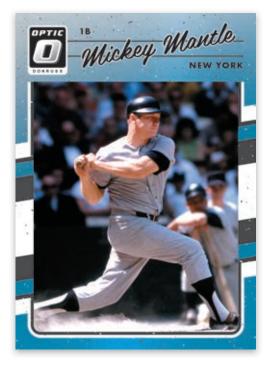

# **SELLING POINTS**

- Look for the return of Mickey Mantle into the hobby. ٠
- 2 Autographs per box. •
- Find on-card signatures of the top 2017 rookies in Rated Rookies Signatures! •
- Look for 4 hot boxes per case. 2 autograph hot boxes with 5 autographs ٠ and 2 - numbered parallel hot boxes with 20 numbered parallels.
- Look for 5 rare on-card throwback designs, including 1983, 1987, 1990, 1991 ٠ and 1993 Donruss each #'d/5 or less.