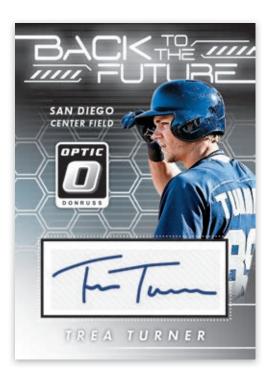

### **BACK TO THE FUTURE SIGNATURES**

Back to the Future Signatures feature players on former teams.