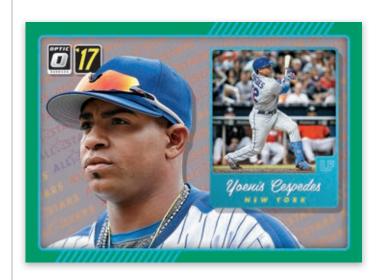

### **BASE CAROLINA BLUE**

The 175-card base set includes 30 Diamond Kings, 35 Rated Rookies, 100 base and 10 Rated Rookies Base Autographs!