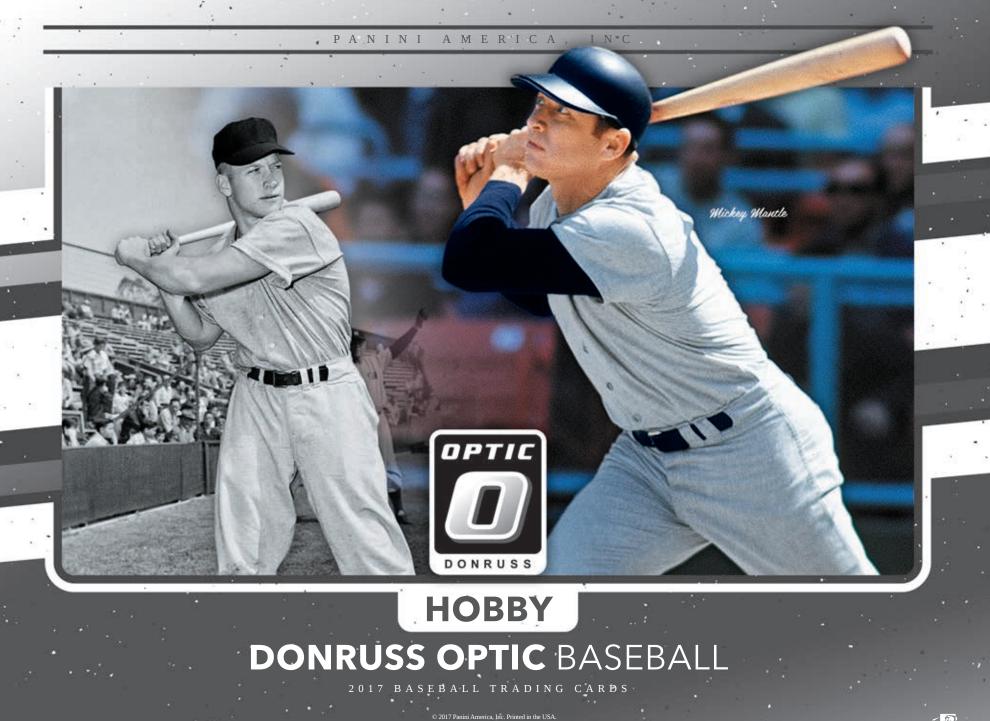

#### 2017 BASEBALL TRADING CARDS

# **SELLING POINTS**

- Look for the return of Mickey Mantle into the hobby. ٠
- 2 Autographs per box. •
- Find on-card signatures of the top 2017 rookies in Rated Rookies Signatures! •
- Look for 4 hot boxes per case. 2 autograph hot boxes with 5 autographs ٠ and 2 - numbered parallel hot boxes with 20 numbered parallels.
- Look for 5 rare on-card throwback designs, including 1983, 1987, 1990, 1991 ٠ and 1993 Donruss each #'d/5 or less.