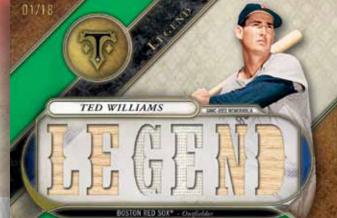

### **RELIC CARDS**

Triple Threads Relic Legends Card - Emerald Parallel

Triple Threads Relic Combo Card

#### TRIPLE THREADS RELICS LEGENDS CARDS - #'d to 36

- Silver Parallel #'d to 27
- Emerald Parallel #'d to 18
- Gold Parallel #'d to 9
- Sapphire Parallel #'d to 3
- Ruby Parallel #'d 1/1