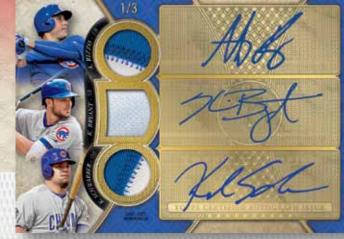

#### **TRIPLE THREADS AUTOGRAPH DECA RELIC BOOK CARDS** – includes 1 player with 10 relic pieces #'d to 10

• Gold Parallel – #'d to 5

• Ruby Parallel – #'d 1/1

#### **TRIPLE THREADS AUTOGRAPH DECA RELIC COMBO BOOK CARDS** – Featuring 10 different players and their swatches #'d to 10.

- Gold Parallel #'d to 5
- Ruby Parallel #'d 1/1