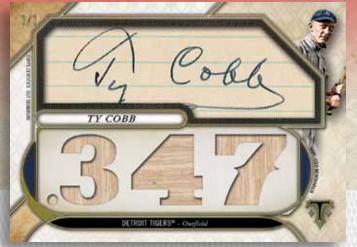

### **CUT SIGNATURE & AUTOGRAPH RELICS**

Triple Threads Cut Above Relic Card

#### **TRIPLE THREADS LETTER PLUS AUTOGRAPH RELIC BOOK CARDS** – includes 2 patch pieces and a

nameplate letter patch piece #'d to 3.

• Ruby Parallel – #'d 1/1

**TRIPLE THREADS CUT ABOVE RELIC CARDS** – featuring a cut signature #'d 1/1.

**TRIPLE THREADS DUAL CUT ABOVE RELIC BOOK CARDS** – featuring 2 players and their cut signatures #'d 1/1.