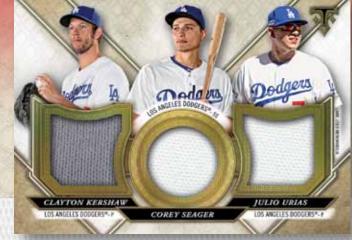

### **RELIC CARDS**

Triple Threads Relic Legends Card - Emerald Parallel

Triple Threads Relic Combo Card

#### **TRIPLE THREADS RELIC COMBO CARDS** – #'d to 36

- Silver Parallel #'d to 27
- Emerald Parallel #'d to 18
- Gold Parallel #'d to 9
- Sapphire Parallel #'d to 3
- Ruby Parallel #'d 1/1

**RELIC CARDS** 