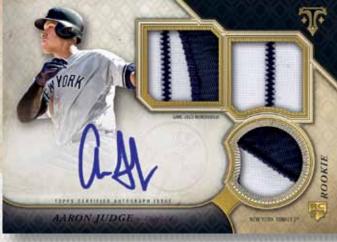

#### BASE ROOKIES & FUTURE PHENOMS AUTOGRAPH RELIC CARDS – #'d to 99.

- Silver Parallel #'d to 75
- Emerald Parallel #'d to 50
- Onyx Parallel– #'d to 35
- Ruby Parallel #'d 1/1
- Wood Parallel #'d 1/1
- Printing Plates (White Whale) All 1 of 1's!

#### TRIPLE THREADS JUMBO PLUS AUTOGRAPH RELIC

**BOOK CARDS** – includes 2 patch pieces and a jumbo patch piece #'d to 3.

• Ruby Parallel – #'d 1/1

#### **TRIPLE THREADS LETTER PLUS AUTOGRAPH RELIC BOOK CARDS** – includes 2 patch pieces and a

nameplate letter patch piece #'d to 3.

• Ruby Parallel – #'d 1/1

**TRIPLE THREADS CUT ABOVE RELIC CARDS** – featuring a cut signature #'d 1/1.