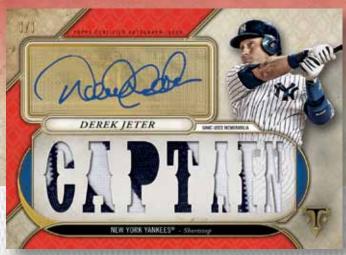

#### **TRIPLE THREADS AUTOGRAPH RELIC CARDS** – #'d to 18.

- Gold Parallel #'d to 9
- Sapphire Parallel #'d to 3
- Ruby Parallel #'d 1/1
- Wood Parallel #'d 1/1
- Printing Plates (White Whale) All 1 of 1's!

**TRIPLE THREADS AUTOGRAPH RELIC COMBO CARDS** – Featuring 3 different players per card #'d to 36.

- Silver Parallel #'d to 27
- Emerald Parallel #'d to 18
- Gold Parallel #'d to 9
- Sapphire Parallel #'d to 3
- Ruby Parallel #'d 1/1
- Wood Parallel #'d 1/1
- Printing Plates (White Whale) All 1 of 1's!