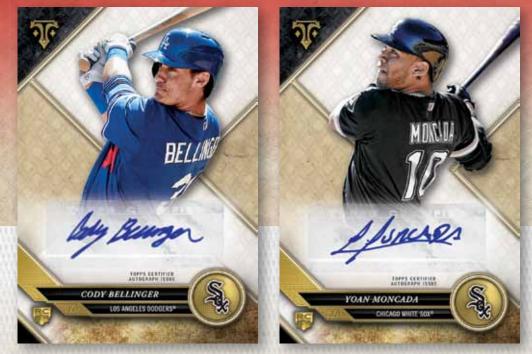

### AUTOGRAPH RELIC CARDS

Triple Threads Autograph Relic Card - Ruby Parallel

Triple Threads Autograph Relic Combo Card - Sapphire Parallel

#### **TRIPLE THREADS AUTOGRAPH RELIC CARDS** – #'d to 18.

- Gold Parallel #'d to 9
- Sapphire Parallel #'d to 3
- Ruby Parallel #'d 1/1
- Wood Parallel #'d 1/1
- Printing Plates (White Whale) All 1 of 1's!

**TRIPLE THREADS AUTOGRAPH RELIC COMBO CARDS** – Featuring 3 different players per card #'d to 36.

- Silver Parallel #'d to 27
- Emerald Parallel #'d to 18
- Gold Parallel #'d to 9
- Sapphire Parallel #'d to 3
- Ruby Parallel #'d 1/1
- Wood Parallel #'d 1/1
- Printing Plates (White Whale) All 1 of 1's!