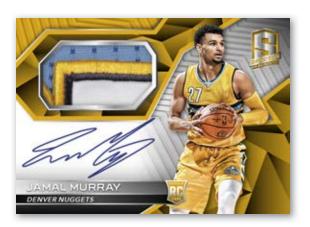

### **ROOKIE JERSEY AUTOGRAPHS**

### **ROOKIE JERSEY AUTOGRAPHS GOLD**

Collect this latest rookie class the way you want! Every autograph is signed on card, and every player boasts a base version sequentially #'d/300 and parallel versions numbered all the way down to one-of-one! ROOKIE JERSEY AUTOGRAPHS NEBULA 1/1