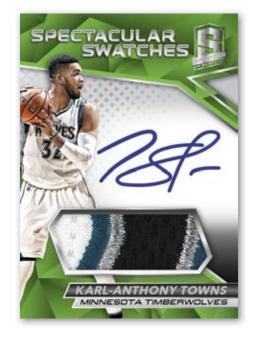

## GLOBAL ICONS MEMORABILIA AUTOGRAPHS GREEN

Spectra offers a wide variety of specifically themed autographed sets with multiple parallel versions, jumbo-prime swatches, and a spectacular mix of current, retired and rookie NBA players!