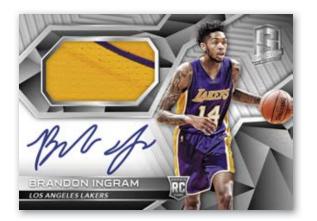

### **ROOKIE JERSEY AUTOGRAPHS**

### **ROOKIE JERSEY AUTOGRAPHS GOLD**

Collect this latest rookie class the way you want! Every autograph is signed on card, and every player boasts a base version sequentially #'d/300 and parallel versions numbered all the way down to one-of-one! ROOKIE JERSEY AUTOGRAPHS NEBULA 1/1