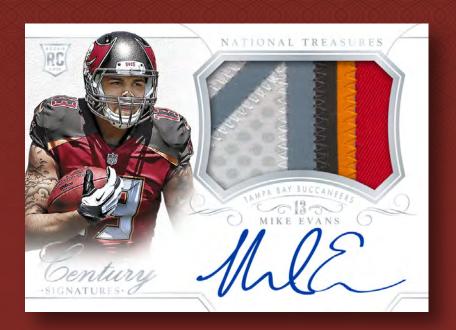

ANINI AMERICA P NATIONAL FOOTBALL LEAGUE TRADING CARDS PANINI R D R D Cō

ON-CARD National Treasures Rookie Century Materials Signatures feature Jumbo Prime Swatches sequentially numbered to 99 or less.

- Rookie Century Materials Signatures Silver numbered to 25 or less.
- Rookie Century Materials Signatures Gold numbered to 10 or less.
- Rookie Century Materials Signatures Black numbered to 5 or less.
- Rookie Century Materials Signatures Numbers numbered to 99 or less.
  - Eight additional 1 of 1 parallels including Printing Plates.

### **KEY SELLING POINTS**

ON-CARD NATIONAL TREASURES Rookie Century Materials Signatures feature: Jumbo Prime Swatches of the rookies from the 2014 RPS, sequentially numbered to 99;

Silver, sequentially numbered to 25

Gold, sequentially numbered to 10

Black, sequentially numbered to 5

Blue, sequentially numbered to 5

Laundry Tag, sequentially numbered 1 of 1

Brand Logo, numbered 1 of 1

NFL Shield, numbered 1 of 1

Printing Plates, numbered 1 of 1