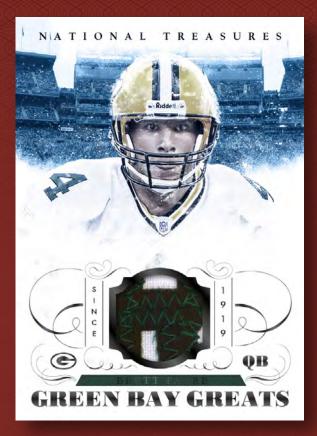

#### **LEGENDARY TEAMS**

The Green Bay Packers and Chicago Bears are two of the most iconic teams in the NFL with many great personalities that have donned those uniforms. Green Bay Greats features some of those Packer legends in both autograph and memorabilia card sets. Windy City Warriors highlights those Bears legends.

- Green Bay Greats Memorabilia, numbered to 99 or less.
- Green Bay Greats Memorabilia Prime, numbered to 5 or less.
  Green Bay GreatsAutographs, numbered to 99 or less.
- Green Bay Greats Autographs Black, numbered to 5 or less.
- Windy City Warriors Memorabilia, numbered to 99 or less.
- Windy City Warriors Memorabilia Prime, numbered to 5 or less.
- Windy City Warriors Autographs, numbered to 99 or less.
- Windy City Warriors Autographs Black, numbered to 5 or less.