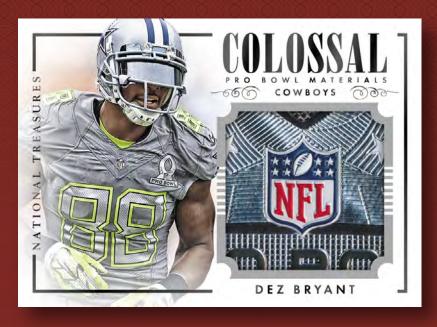

#### COLOSSAL PRO BOWL MATERIALS

Oversized jersey swatches featuring Pro Bowl Jerseys. Also look for prime variations numbered to 50 or less. Find unique Conference Logo Patches, Team Logo Patches and Pro Bowl Trophy Logo Patches all of which are numbered to 12 or less.