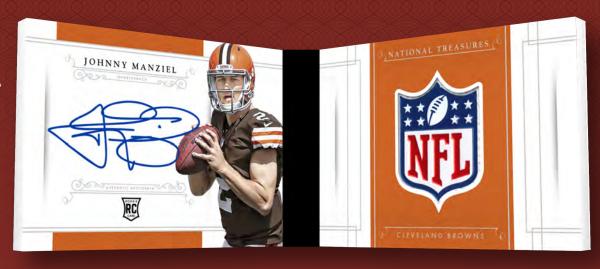

### ROOKIE JUMBO NFL SHIELD SIGNATURES BOOKLET

Find even more ON-CARD
Rookie Signatures, including Jumbo Prime
Booklets, Hats Off, NFL Gear and
Colossal Jerseys and Patches.

### **KEY SELLING POINTS**

ON-CARD NATIONAL TREASURES Rookie Century Materials Signatures feature: Jumbo Prime Swatches of the rookies from the 2014 RPS, sequentially numbered to 99;

Silver, sequentially numbered to 25