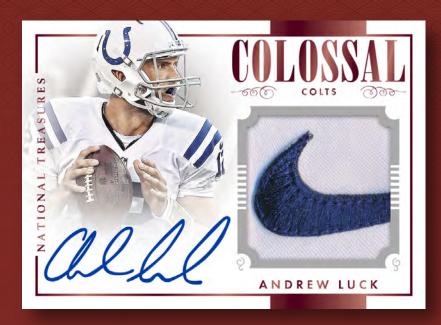

ANINI AMERICA P NATIONAL FOOTBALL LEAGUE TRADING CARDS PANINI R D R D Cō

ON-CARD National Treasures Rookie Century Materials Signatures feature Jumbo Prime Swatches sequentially numbered to 99 or less.

#### COLOSSAL PRO BOWL MATERIALS

Oversized jersey swatches featuring Pro Bowl Jerseys. Also look for prime variations numbered to 50 or less. Find unique Conference Logo Patches, Team Logo Patches and Pro Bowl Trophy Logo Patches all of which are numbered to 12 or less.