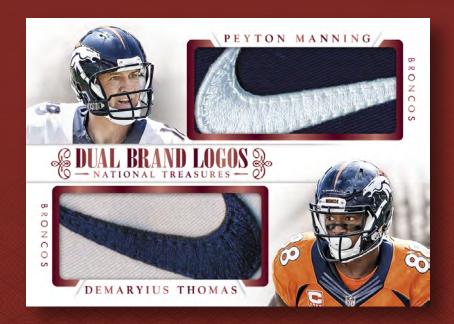

### **NFL BRAND LOGOS**

Look for Single- and Dual- Brand Logo Cards numbered to 2 or less. Also, find Single- and Dual- NFL Shield Cards numbered 1 of 1.

PANINI