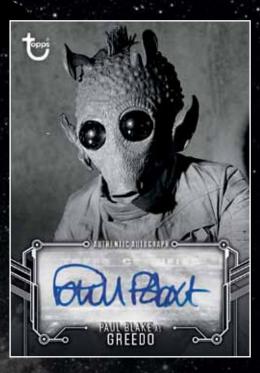

**Iconic Characters Card** 

**Poster Card** 

STAR WARS: A NEW HOPE<sup>™</sup> BLACK & WHITE

**AUTOGRAPHS & SKETCH CARDS** 

TOPPS STAR WARS: A NEW HOPE BLACK & WHITE FEATURES ONE AUTOGRAPH OR SKETCH CARD GUARANTEED PER BOX!

LOOK FOR RARE DUAL AUTOGRAPH AND TRIPLE AUTOGRAPH CARDS FEATURING KEY CHARACTER GROUPINGS FROM STAR WARS: A NEW HOPE.

**Autograph Cards** 

- Autograph Parallels include
- Blue Parallel #'d to 99
- Green Parallel #'d to 25
- Purple Parallel #'d to 10
- Red Parallel Numbered 1-of-1