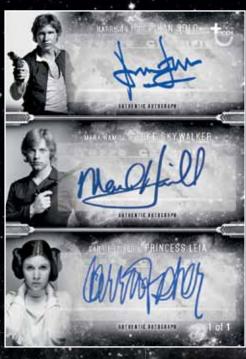

LOOK FOR RARE DUAL AUTOGRAPH AND TRIPLE AUTOGRAPH CARDS FEATURING KEY CHARACTER GROUPINGS FROM STAR WARS: A NEW HOPE.

**Autograph Cards** 

- Autograph Parallels include
- Blue Parallel #'d to 99
- Green Parallel #'d to 25
- Purple Parallel #'d to 10
- Red Parallel Numbered 1-of-1

STAR WARS: A NEW HOPE"
BLACK & WHITE

**6-PERSON AUTOGRAPH** 

# **LOOK FOR ONE ULTRA-RARE 6-PERSON AUTOGRAPH TO CHASE!**

6-Person Autograph Card

- 8 CARDS PER PACK: 6 BASE, 1 INSERT, 1 PARALLEL
- 7 PACKS PER BOX
- 1 AUTOGRAPH OR SKETCH CARD PER BOX

TOPPS STAR WARS: A NEW HOPE™ BLACK & WHITE WILL BE ON SALE EXCLUSIVELY IN HOBBY STORES FEBRUARY 2018!