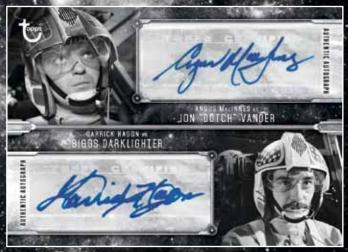

LOOK FOR RARE DUAL AUTOGRAPH AND TRIPLE AUTOGRAPH CARDS FEATURING KEY CHARACTER GROUPINGS FROM STAR WARS: A NEW HOPE.

**Autograph Cards** 

- Autograph Parallels include
- Blue Parallel #'d to 99
- Green Parallel #'d to 25
- Purple Parallel #'d to 10
- Red Parallel Numbered 1-of-1

STAR WARS: A NEW HOPE"
BLACK & WHITE

**6-PERSON AUTOGRAPH** 