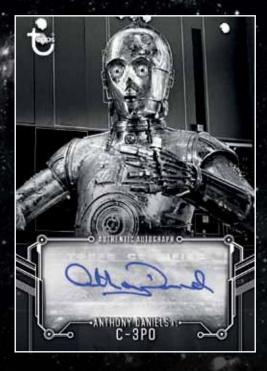

**Iconic Characters Card** 

**Poster Card** 

STAR WARS: A NEW HOPE<sup>™</sup> BLACK & WHITE

**AUTOGRAPHS & SKETCH CARDS** 

TOPPS STAR WARS: A NEW HOPE BLACK & WHITE FEATURES ONE AUTOGRAPH OR SKETCH CARD GUARANTEED PER BOX!

LOOK FOR RARE DUAL AUTOGRAPH AND TRIPLE AUTOGRAPH CARDS FEATURING KEY CHARACTER GROUPINGS FROM STAR WARS: A NEW HOPE.

**Autograph Cards** 

- Autograph Parallels include
- Blue Parallel #'d to 99
- Green Parallel #'d to 25
- Purple Parallel #'d to 10
- Red Parallel Numbered 1-of-1