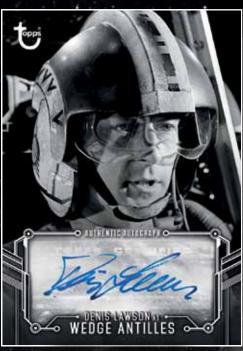

**Iconic Characters Card** 

**Poster Card** 

STAR WARS: A NEW HOPE<sup>™</sup> BLACK & WHITE

**AUTOGRAPHS & SKETCH CARDS** 

TOPPS STAR WARS: A NEW HOPE BLACK & WHITE FEATURES ONE AUTOGRAPH OR SKETCH CARD GUARANTEED PER BOX!

LOOK FOR RARE DUAL AUTOGRAPH AND TRIPLE AUTOGRAPH CARDS FEATURING KEY CHARACTER GROUPINGS FROM STAR WARS: A NEW HOPE.

**Autograph Cards** 

- Autograph Parallels include
- Blue Parallel #'d to 99
- Green Parallel #'d to 25
- Purple Parallel #'d to 10
- Red Parallel Numbered 1-of-1