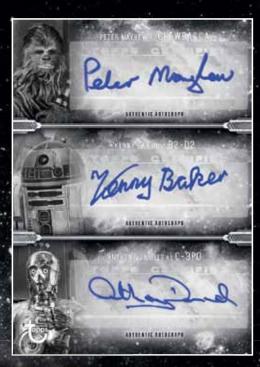

LOOK FOR RARE DUAL AUTOGRAPH AND TRIPLE AUTOGRAPH CARDS FEATURING KEY CHARACTER GROUPINGS FROM STAR WARS: A NEW HOPE.

**Autograph Cards** 

- Autograph Parallels include
- Blue Parallel #'d to 99
- Green Parallel #'d to 25
- Purple Parallel #'d to 10
- Red Parallel Numbered 1-of-1

STAR WARS: A NEW HOPE"
BLACK & WHITE

**6-PERSON AUTOGRAPH** 

# **LOOK FOR ONE ULTRA-RARE 6-PERSON AUTOGRAPH TO CHASE!**

6-Person Autograph Card

- 8 CARDS PER PACK: 6 BASE, 1 INSERT, 1 PARALLEL
- 7 PACKS PER BOX
- 1 AUTOGRAPH OR SKETCH CARD PER BOX

TOPPS STAR WARS: A NEW HOPE™ BLACK & WHITE WILL BE ON SALE EXCLUSIVELY IN HOBBY STORES FEBRUARY 2018!