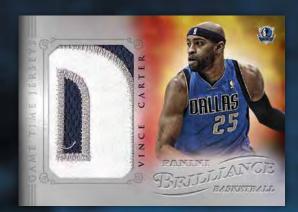

## **GAME TIME JERSEYS**

### **BRILLIANT BEGINNINGS**

Check out the Brilliant Beginnings autograph set featuring 60 rookies!

Find jumbo jersey's from 80 of the league's most talented players!

## **COLLECTION BREAKDOWN**

300-card base set
240 Marks of Brilliance Autographs
60 Brilliant Beginnings Rookie Autographs
City-to-City dual memorabilia cards
Gametime Jerseys memorabilia cards
Starburst and Artist Proofs parallels