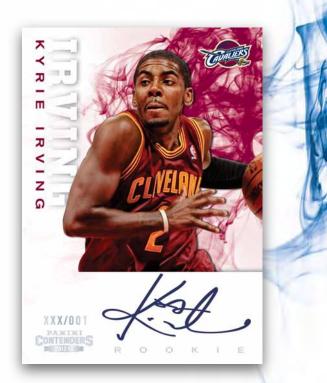

#### **AUTOGRAPHED ROOKIES**

Autographs from both the 2011 and 2012 NBA Draft Classes!

## **COLLECTION BREAKDOWN**

200-card base set 100-rookie autographs Three base set parallels (Silver, Gold, Black) Three autograph inserts One 100-card memorabilia insert

#### **BOX BREAK**

Four autographs in every box, with at least three rookie autographs!