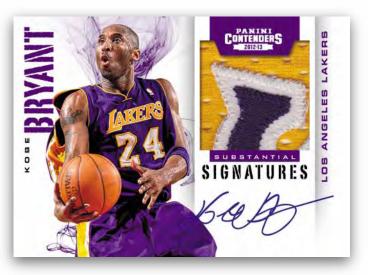

#### SUBSTANTIAL SIGNATURES

This is the Contenders answer to Panini Preferred Silhouettes! Look for huge jersey patch swatches and player autographs!

New Contenders design, with rookie autographs!

Look for Substantial Prime Signatures, designed with an oversized jersey swatch!

Extremely short-printed inserts provide a unique chase element!

All information is accurate at the time of posting – content is subject to change. Card images are solely for the purpose of design display. Actual images used on cards to be determined. © 2013 Panini America, Inc. Printed in the USA. © 2013 NBA Properties, Inc. All Rights Reserved.