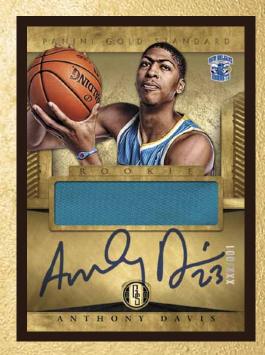

# **ROOKIE AUTOS**

LOOK FOR AUTOGRAPHED ROOKIE CARDS WITH THE ADDITION OF JERSEY SWATCHES!

# HOLD STAINDARD

FOUR AUTOGRAPHS PER BOX!

80 AUTOGRAPHED ROOKIE CARDS
WITH JERSEY SWATCHES

25 SHORT-PRINTED VARIATIONS PICTURING PLAYERS WEARING THE JERSEYS OF EVERY TEAM THEY'VE PLAYED FOR!

LOOK FOR SOLID GOLD CARDS PRINTED ON REAL 14 KARAT GOLD!