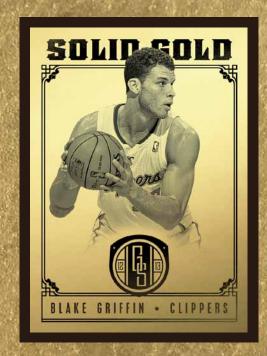

# SOLID GOLD

50 CARDS ALL NUMBERED 1-0F-1
AND PRINTED ON 14 KARAT GOLD!

# HOLD STAINDARD

FOUR AUTOGRAPHS PER BOX!

80 AUTOGRAPHED ROOKIE CARDS
WITH JERSEY SWATCHES

25 SHORT-PRINTED VARIATIONS PICTURING PLAYERS WEARING THE JERSEYS OF EVERY TEAM THEY'VE PLAYED FOR!

LOOK FOR SOLID GOLD CARDS PRINTED ON REAL 14 KARAT GOLD!