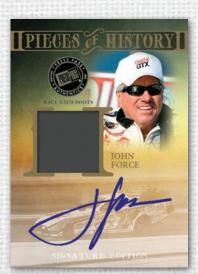

Legends Autographs

Famous Feats Autographs

Remebering Davey Allison Cut Signature

Pieces of History Signature Edition

Four Wide Signature Edition

Set content, design, & roster subject to change.

**RACE-USED MEMORABILIA CARDS FEATURE A WIDE ARRAY OF RELICS** FROM RETIRED LEGENDS, MULTI-PIECE MEMORABILIA FROM CURRENT TOP DRIVERS, AND REGULAR & JUMBO VERSIONS OF REMEMBERING DAVEY ALLISON, ALAN KULWICKI TRIBUTE, AND MARK MARTIN SALUTE.