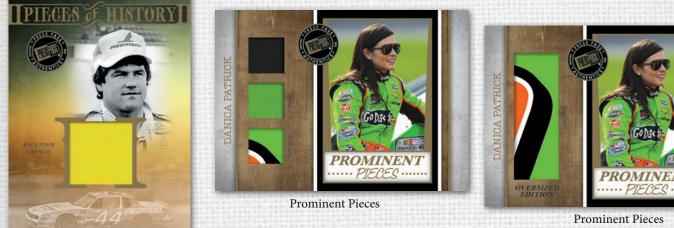

Legends Autographs

Famous Feats Autographs

Remebering Davey Allison Cut Signature

Pieces of History Signature Edition

Four Wide Signature Edition

Set content, design, & roster subject to change.

**RACE-USED MEMORABILIA CARDS FEATURE A WIDE ARRAY OF RELICS** FROM RETIRED LEGENDS, MULTI-PIECE MEMORABILIA FROM CURRENT TOP DRIVERS, AND REGULAR & JUMBO VERSIONS OF REMEMBERING DAVEY ALLISON, ALAN KULWICKI TRIBUTE, AND MARK MARTIN SALUTE.