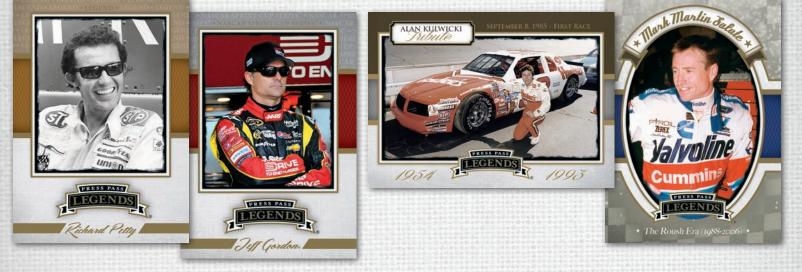

## NEW EXPANDED BASE SET FOR 2013:

60-card set featuring legendary drivers, current Sprint Cup stars, Alan Kulwicki Tribute, & Mark Martin Salute.