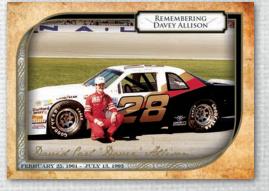

Legends Autographs

Famous Feats Autographs

Remebering Davey Allison Cut Signature

Pieces of History Signature Edition

Four Wide Signature Edition

Set content, design, & roster subject to change.

**RACE-USED MEMORABILIA CARDS FEATURE A WIDE ARRAY OF RELICS** FROM RETIRED LEGENDS, MULTI-PIECE MEMORABILIA FROM CURRENT TOP DRIVERS, AND REGULAR & JUMBO VERSIONS OF REMEMBERING DAVEY ALLISON, ALAN KULWICKI TRIBUTE, AND MARK MARTIN SALUTE.