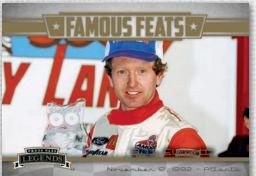

## SIGNATURE STYLE, FAMOUS FEATS, AND DAVEY ALLISON TRIBUTE INSERT CARDS

Look for "Signature Style" SPs!

ON-CARD AUTOGRAPHS INCLUDE PARALLELS OF THE "SIGNATURE STYLE" AND "FAMOUS FEATS" INSERT CARDS FOR SELECT DRIVERS, PRESS PLATES, AND MEMORABILIA CARDS.