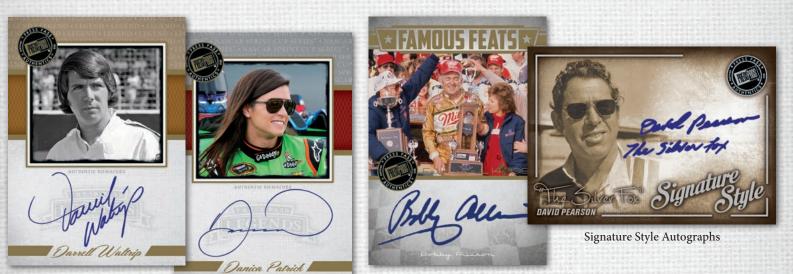

## SIGNATURE STYLE, FAMOUS FEATS, AND DAVEY ALLISON TRIBUTE INSERT CARDS

Look for "Signature Style" SPs!

ON-CARD AUTOGRAPHS INCLUDE PARALLELS OF THE "SIGNATURE STYLE" AND "FAMOUS FEATS" INSERT CARDS FOR SELECT DRIVERS, PRESS PLATES, AND MEMORABILIA CARDS.

Legends Autographs

Famous Feats Autographs

Remebering Davey Allison Cut Signature

Pieces of History Signature Edition

Four Wide Signature Edition

Set content, design, & roster subject to change.

**RACE-USED MEMORABILIA CARDS FEATURE A WIDE ARRAY OF RELICS** FROM RETIRED LEGENDS, MULTI-PIECE MEMORABILIA FROM CURRENT TOP DRIVERS, AND REGULAR & JUMBO VERSIONS OF REMEMBERING DAVEY ALLISON, ALAN KULWICKI TRIBUTE, AND MARK MARTIN SALUTE.