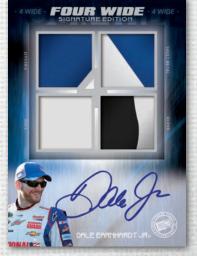

Legends Autographs

Famous Feats Autographs

Remebering Davey Allison Cut Signature

Pieces of History Signature Edition

Four Wide Signature Edition

Set content, design, & roster subject to change.

**RACE-USED MEMORABILIA CARDS FEATURE A WIDE ARRAY OF RELICS** FROM RETIRED LEGENDS, MULTI-PIECE MEMORABILIA FROM CURRENT TOP DRIVERS, AND REGULAR & JUMBO VERSIONS OF REMEMBERING DAVEY ALLISON, ALAN KULWICKI TRIBUTE, AND MARK MARTIN SALUTE.