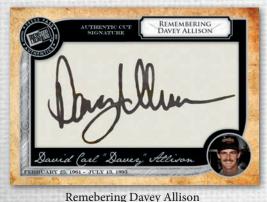

Legends Autographs

Famous Feats Autographs

Remebering Davey Allison Cut Signature

Pieces of History Signature Edition

Four Wide Signature Edition

Set content, design, & roster subject to change.

**RACE-USED MEMORABILIA CARDS FEATURE A WIDE ARRAY OF RELICS** FROM RETIRED LEGENDS, MULTI-PIECE MEMORABILIA FROM CURRENT TOP DRIVERS, AND REGULAR & JUMBO VERSIONS OF REMEMBERING DAVEY ALLISON, ALAN KULWICKI TRIBUTE, AND MARK MARTIN SALUTE.