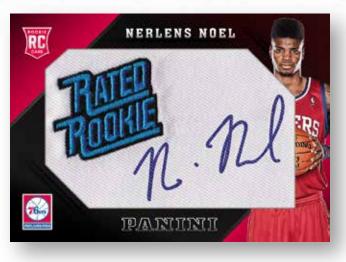

#### RATED ROOKIE SIGNATURES

The return of a classic: A signed Rated Rookie patch from one of the NBA's brightest budding stars!