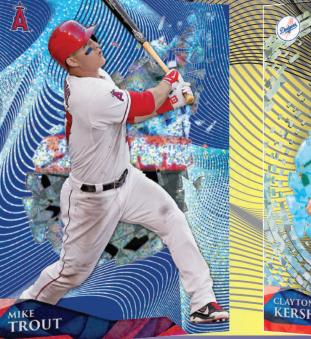

## **BASE CARDS (100 subjects)**

2014

(R)

• Gold Diffractor Parallel: sequentially #'d.

**RIPKEN JR** 

- Ice Diffractor Parallel: sequentially #'d.
- Disco Diffractor Parallel: sequentially #'d
- Clouds Diffractor Parallel: sequentially #'d.
- Black & White Image Parallel: sequentially #'d to 15.
- Red Storm Diffractor Parallel: sequentially #'d to 10.
- Blue Dots Diffractor Parallel: sequentially #'d to 5.
- Charcoal Galactic Diffractor Parallel: #'d 1/1.
- Printing Proofs: #'d 1/1.

BRYCE HARPER