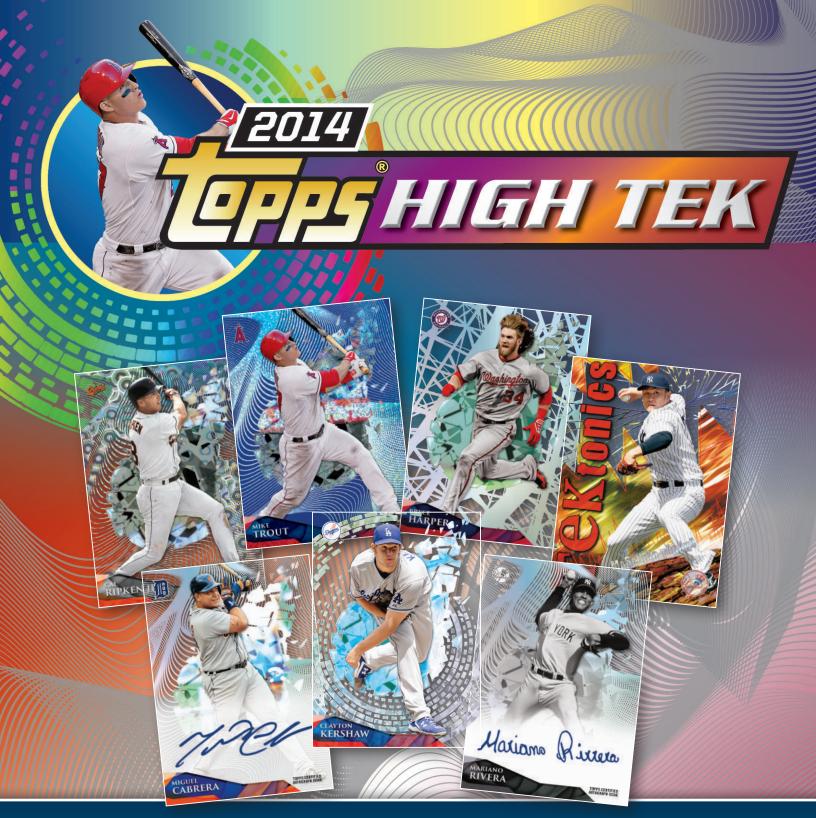

TOPPS TEK, THE BRAND THAT COLLECTORS CAME TO KNOW AND LOVE IN THE LATE 1990s AND EARLY 2000s, RETURNS FROM ITS HIATUS AS THE REVAMPED AND INVIGORATED 2014 TOPPS HIGH TEK!

- FAIGH TEK

HOBBY ONLY!

TEK ORIGINALLY SPLASHED ONTO THE COLLECTING SCENE WITH ITS VAST ARRAY OF PATTERNS AND PARALLELS. THIS YEAR'S TOPPS HIGH TEK RELEASE WILL FEATURE A SAMPLING OF THE OLD AND A MULTITUDE OF NEW OFFERINGS!

#### 2014 TOPPS HIGH TEK SHOWCASES:

- Eye-popping color and foil patterns on acetate
- ON-CARD autographs of *MLB*<sup>®</sup> icons and current stars
- '90s themed inserts and recreated designs
- Original Topps Tek Buybacks
- ...and much more!

## **HIGH TEK AUTOGRAPHS (1 PER BOX!)**

OPPS CERTIFIED

MARIANO RIVERA

# Showcasing ON-CARD autographs of MLB<sup>®</sup> rookie stars, veterans and baseball icons.

- Disco Diffractor Parallel: sequentially #'d.
- Clouds Diffractor Parallel: sequentially #'d.
- Black & White Image Parallel: sequentially #'d to 15.
  Red Storm Diffractor Parallel: sequentially #'d to 10.
- Blue Dots Diffractor Parallel: sequentially #'d to 5.
- Charcoal Galactic Diffractor Parallel: #'d 1/1.
- Printing Proofs: #'d 1/1.