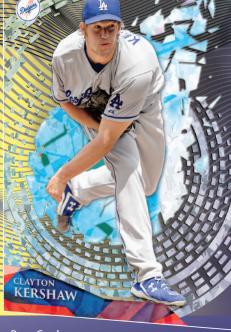

## **BASE CARDS (100 subjects)**

2014

(R)

• Gold Diffractor Parallel: sequentially #'d.

**RIPKEN JR** 

- Ice Diffractor Parallel: sequentially #'d.
- Disco Diffractor Parallel: sequentially #'d
- Clouds Diffractor Parallel: sequentially #'d.
- Black & White Image Parallel: sequentially #'d to 15.
- Red Storm Diffractor Parallel: sequentially #'d to 10.
- Blue Dots Diffractor Parallel: sequentially #'d to 5.
- Charcoal Galactic Diffractor Parallel: #'d 1/1.
- Printing Proofs: #'d 1/1.