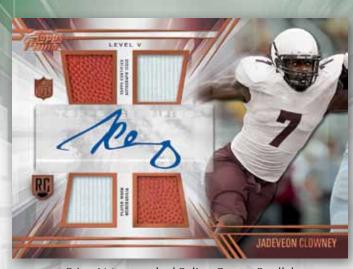

### AUTOGRAPHED RELIC CARDS

Prime V Autographed Relic - Copper Parallel

Prime I – 6 pieces: Glove/Wristband/Football/Patch/Jersey/Jersey. Sequentially #'d to 10. BOOK CARD

Prime II – 5 pieces: Glove/Wristband/Football/Jersey/Team Sock Relics. Sequentially #'d to 15. BOOK CARD

Prime III - 3 pieces: Jumbo Football/Sock/Jersey Patch Relics. Sequentially #'d to 15. BOOK CARD

Prime IV - 1 piece: Supreme-sized patch. Sequentially #'d to 5. BOOK CARD

Prime V - 4 pieces: Jersey, Patch, Jersey, Jersey, Sequentially #'d

Copper Parallel: Football, Jersey, Jersey, Football. Seq #'d to 50 H0BBY ONLY!
Gold Parallel: Football, Jersey, Jersey, Patch. Seq #'d to 25 H0BBY ONLY!
Copper Rainbow Parallel: Hat, Jersey, Jersey, Football. Seq #'d to 15 H0BBY ONLY!
Silver Rainbow Parallel: Wristband, Jersey, Jersey, Glove. Seq #'d to 10 H0BBY ONLY!
Gold Rainbow Parallel: Glove, Football, Patch, Wristband. Seq #'d 1/1 H0BBY ONLY!