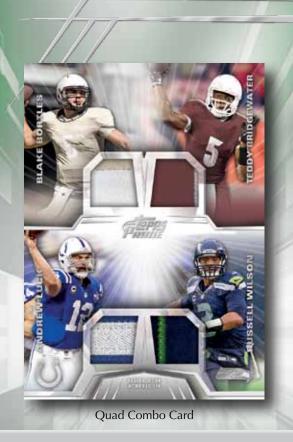

Quad Combo Relic: Featuring a combination of 4 rookies/veterans with NFL jersey relics. Seq #'d

Copper Rainbow Patch - Seq #'d to 25. HOBBY ONLY! NEW!
Silver Rainbow Patch - Seq #'d to 10. HOBBY ONLY! NEW!
Gold Rainbow Patch - Multi-colored patches Seq #'d 1/1 HOBBY ONLY!