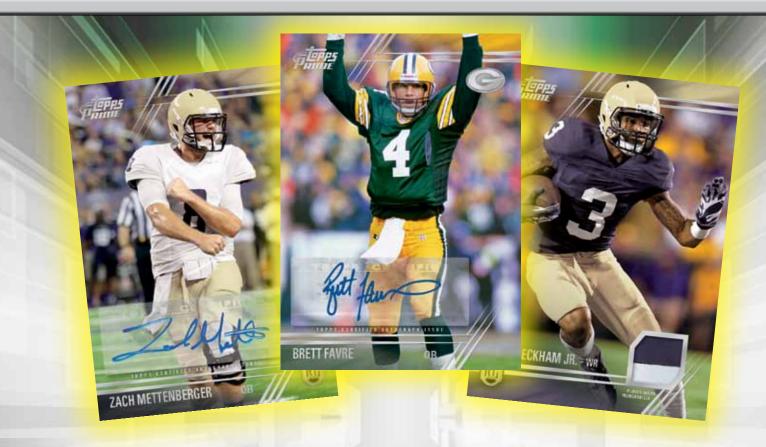

### **AUTOGRAPHED CARDS**

Rookie Autographed Variation Card

Veteran Autographed Variation Card

### Autographed Rookie Variations: Seq #'d to various quantities.

Copper Parallel: Seq #'d to 99. Gold Parallel: Seq #'d to 75.

Copper Rainbow Parallel: Seq #'d to 50. Silver Rainbow Parallel: Seq #'d to 25.

Gold Rainbow Parallel: Seq #'d 1/1 HOBBY ONLY!

**Autographed Veteran Variations:** 

Seg #'d to various quantities.

Copper Parallel: Seg #'d to 25. Gold Parallel: Seq #'d to 15. Copper Rainbow Parallel: Seq #'d to 10.