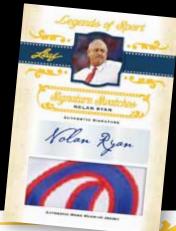

**Signature Swatches Autographs** – this set features not only the signatures of the legends, but a piece of the very fabric worn on their way to greatness with parallels to 10 or less!