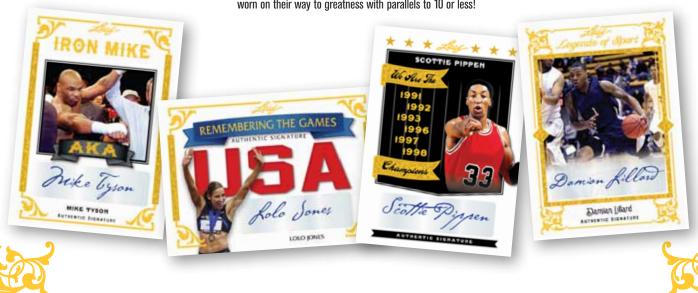

LOOK FOR SIGNED CARDS OF SOME OF THE SPORTS' GREATEST LEGENDS, STARS AND FUTURE LEGENDS, INCLUDING:

MIKE TYSON **ALBERT PUJOLS** ICHIRO SUZUKI **LOLO JONES** YOGI BERRA ROBERT GRIFFIN III NOLAN RYAN BILL RUSSELL JACK NICKLAUS BARRY SANDERS DAMIAN LILLARD **DOUG MARTIN DEION SANDERS GREG MADDUX GORDIE HOWE** HOPE SOLO **HULK HOGAN RIC FLAIR** CAL RIPKEN JR. SCOTTIE PIPPEN

JOE MONTANA KARL MALONE LARRY BIRD ROY JONES JR.

Base Autographs – the hobby's most extensive legend autograph checklist of all time with multiple parallels numbered to 10 or less!!!!

**AKA Autographs** – look for those legends who sport some of the greatest nicknames in sport today with multiple parallels numbered to 10 or less!!!!

Numeration Autographs- look for rare signed cards numbered to the player's jersey number (no parallels besides print plates!)

Award Winners Autographs – signed cards featuring those legends honored with prestigious awards with multiple parallels numbered to 10 or less!

**Remembering the Games Autographs** - this popular insert features those athletes representing the USA in the Olympic games with multiple parallels numbered to 10 or less.

**Perennial All-Stars Autographs** – featuring those players who have landed on multiple all-star teams on their way to legendary status with multiple parallels to 10 or less!