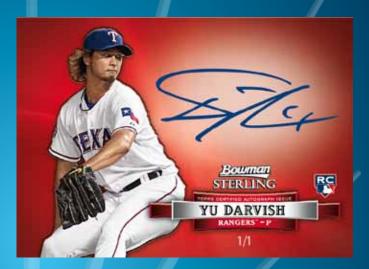

# Yu Darvish signed baseball redemption

25 Redemption cards for signed Yu Darvish baseballs.

New!

### **Autographed Rookie Cards**

## Autographs of up to 15 RC subjects.

Refractors #'d to 199 • Gold refractors #'d to 50 • Black refractors #'d to 25

Purple Refractors #'d to 10 • Red Refractors #'d 1/1

Canary Diamond Refractors #'d 1/1