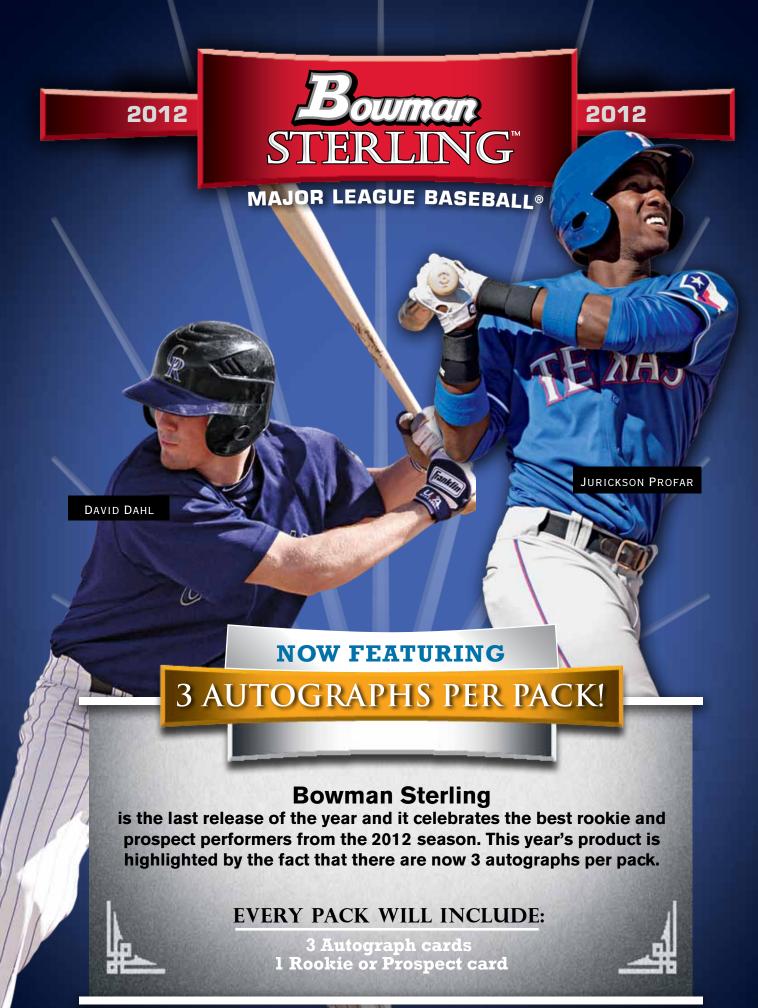

# Bowman STERLING

2012

MAJOR LEAGUE BASEBALL®

Sterling Auto Showcase Card

## STERLING AUTOGRAPH SHOWCASE

Autograph cards of the top prospect & rookie performers from the 2012 season. Each card is embedded in a

STERLING SILVER FRAME. #'d to 25. New!

**Sterling Cards** 

Cards are made from Sterling Silver. 1/1. New!