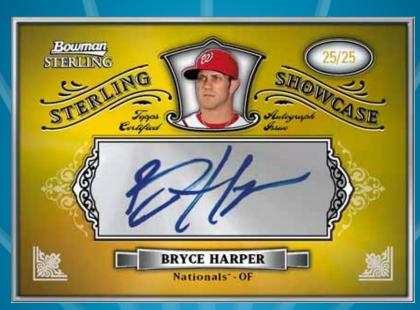

# Bowman STERLING

2012

MAJOR LEAGUE BASEBALL®

Sterling Auto Showcase Card

## STERLING AUTOGRAPH SHOWCASE

Autograph cards of the top prospect & rookie performers from the 2012 season. Each card is embedded in a

STERLING SILVER FRAME. #'d to 25. New!

**Sterling Cards** 

Cards are made from Sterling Silver. 1/1. New!