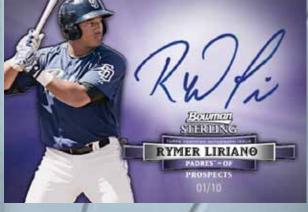

#### **Autographed Prospect Cards**

Autographs of up to 65 Major League prospects. Refractors #'d to 199
Gold refractors #'d to 50 • Black refractors #'d to 25 • Purple Refractors #'d to 10
Red Refractors #'d 1/1. • Canary Diamond Refractors #'d 1/1.