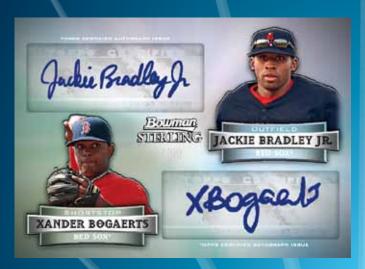

# Bowman STERLING

2012

MAJOR LEAGUE BASEBALL®

**Dual Autograph Card** 

Bowman Black Card

### **DUAL AUTOGRAPHS**

Up to 10 different cards. #'d to 99 or less.

Gold (#'d to 50)
Black (#'d to 25)
Purple (#'d to 10)
Red (1 of 1)
Canary Diamond (1 of 1)
Printing Plate (1 of 1)