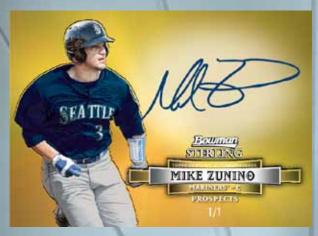

#### **Autographed Prospect Cards**

Autographs of up to 65 Major League prospects. Refractors #'d to 199
Gold refractors #'d to 50 • Black refractors #'d to 25 • Purple Refractors #'d to 10
Red Refractors #'d 1/1. • Canary Diamond Refractors #'d 1/1.