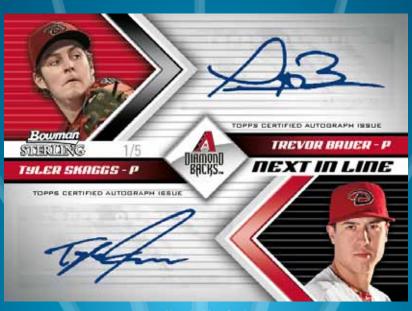

# owner **STERLING**

2012

MAJOR LEAGUE BASEBALL®

Next In Line Card

### **NEXT IN LINE**

For the first time, Bowman asked its collectors to submit ideas to be used as an insert in this year's **Bowman Sterling product. We selected the theme** submitted by Guillaume Robert-Demolaize. The insert is called "Next in Line," and each card will feature a rookie and an up and coming prospect from the same team. Congrats Guillaume! New!