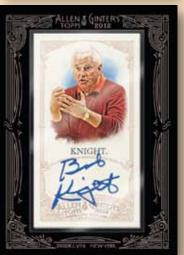

#### ALLEN & GINTER AUTOGRAPHS

Framed mini cards featuring on-card autographs from over 30 *MLB*<sup>®</sup> superstars, both active and retired, and all the other non-baseball athletes and champions.