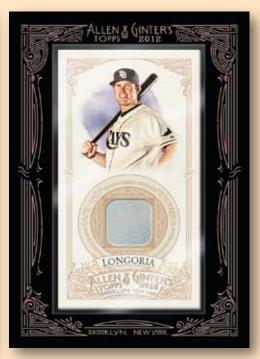

# RELIC CARDS

ALLEN & GINTER RELICS Framed mini cards featuring relics from over 50 *MLB*<sup>®</sup> superstars, both active and retired, and all the other non-baseball athletes and champions.

ALLEN & GINTER DNA RELICS 10 framed mini cards including a strand of hair from a historical figure. *Numbered 1 of 1.* 

Relic Card

Relic Card:

DNA Relic Card

LEPIDOPTERY CARDS An exciting, never-before-seen type of card! These hand-crafted cards will each feature a full, pressed butterfly in an exquisite window-box-style card. These cards will be inserted into packs as redemptions and numbered. **HOBBY ONLY** 