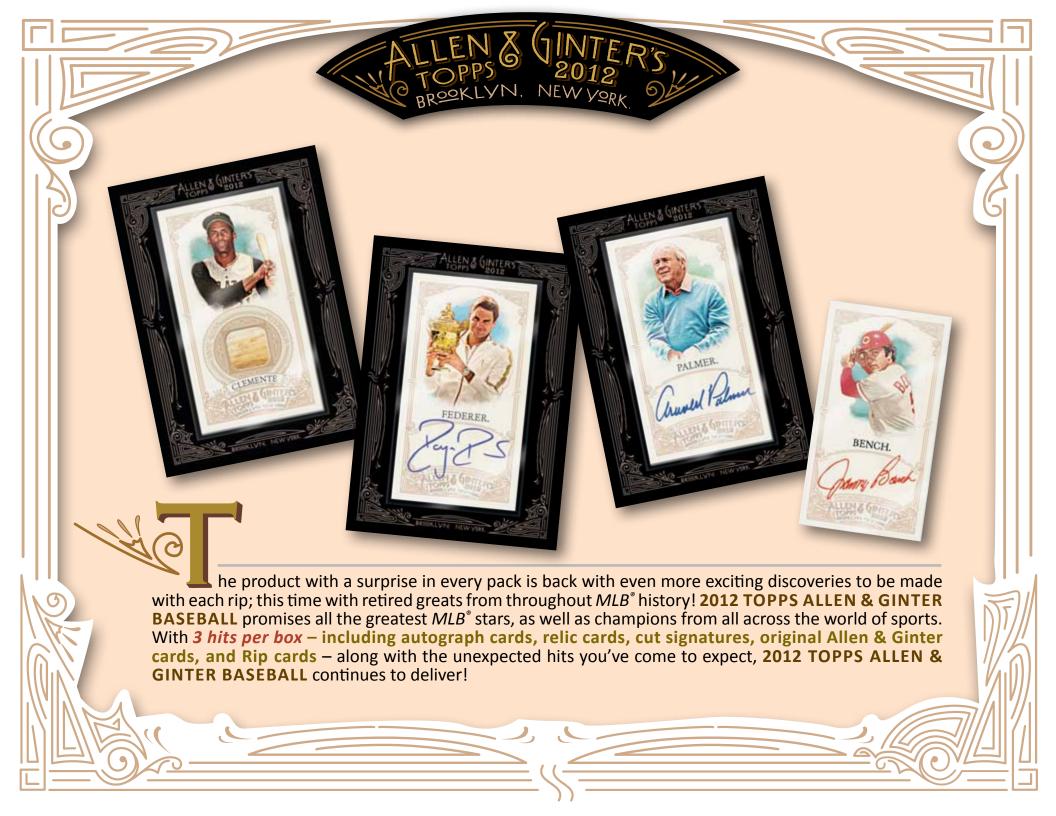

## **NEW!** Retired Stars!

350 veterans, rookies, retired stars, public figures, and non-baseball champions. The last 50 card numbers are short-printed and inserted *1:2 packs*.

Base Card

Base Card

Base Legend Card

# RELIC CARDS

ALLEN & GINTER RELICS Framed mini cards featuring relics from over 50 *MLB*<sup>®</sup> superstars, both active and retired, and all the other non-baseball athletes and champions.

ALLEN & GINTER DNA RELICS 10 framed mini cards including a strand of hair from a historical figure. *Numbered 1 of 1.* 

Relic Card

Relic Card:

DNA Relic Card

LEPIDOPTERY CARDS An exciting, never-before-seen type of card! These hand-crafted cards will each feature a full, pressed butterfly in an exquisite window-box-style card. These cards will be inserted into packs as redemptions and numbered. **HOBBY ONLY** 

# **AUTOGRAPH CARDS**

#### ALLEN & GINTER AUTOGRAPHS

Framed mini cards featuring on-card autographs from over 30 *MLB*<sup>®</sup> superstars, both active and retired, and all the other non-baseball athletes and champions.

#### **CUT SIGNATURES**

20 cards featuring cut signatures of political and historical figures.

Numbered 1 of 1.

Cut Signature Card