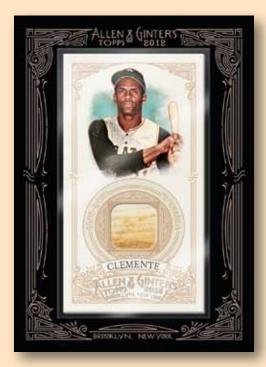

# RELIC CARDS

ALLEN & GINTER RELICS Framed mini cards featuring relics from over 50 *MLB*<sup>®</sup> superstars, both active and retired, and all the other non-baseball athletes and champions.

ALLEN & GINTER DNA RELICS 10 framed mini cards including a strand of hair from a historical figure. *Numbered 1 of 1.* 

Relic Card

Relic Card:

DNA Relic Card

LEPIDOPTERY CARDS An exciting, never-before-seen type of card! These hand-crafted cards will each feature a full, pressed butterfly in an exquisite window-box-style card. These cards will be inserted into packs as redemptions and numbered. **HOBBY ONLY** 