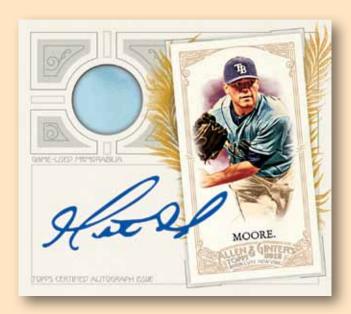

# RELIC CARDS

ALLEN & GINTER RELICS Framed mini cards featuring relics from over 50 *MLB*<sup>®</sup> superstars, both active and retired, and all the other non-baseball athletes and champions.

ALLEN & GINTER DNA RELICS 10 framed mini cards including a strand of hair from a historical figure. *Numbered 1 of 1.* 

Relic Card

Relic Card:

DNA Relic Card

LEPIDOPTERY CARDS An exciting, never-before-seen type of card! These hand-crafted cards will each feature a full, pressed butterfly in an exquisite window-box-style card. These cards will be inserted into packs as redemptions and numbered. **HOBBY ONLY** 