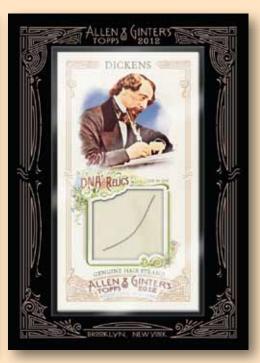

# RELIC CARDS

ALLEN & GINTER RELICS Framed mini cards featuring relics from over 50 *MLB*<sup>®</sup> superstars, both active and retired, and all the other non-baseball athletes and champions.

ALLEN & GINTER DNA RELICS 10 framed mini cards including a strand of hair from a historical figure. *Numbered 1 of 1.* 

Relic Card

Relic Card:

DNA Relic Card

LEPIDOPTERY CARDS An exciting, never-before-seen type of card! These hand-crafted cards will each feature a full, pressed butterfly in an exquisite window-box-style card. These cards will be inserted into packs as redemptions and numbered. **HOBBY ONLY** 