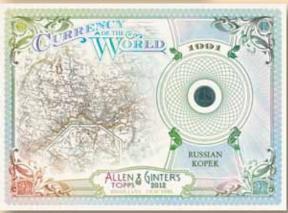

## Currency of the World Cabinet Relic Box Loaders

30 cabinet-sized cards featuring an embedded coin from countries around the world. *Numbered to 50.* 

Topps Allen & Ginter Baseball returns with all the fun you've come to expect, from baseball and beyond! This year, with retired MLB® stars, Lepidoptery Cards featuring actual butterflies, the unique Colony in a Card allowing collectors to create their own ecosystem, and artifacts and currency from around the world, 2012 Topps Allen & Ginter Baseball steps up its game and delivers like never before!

Baseball Highlight
Cabinet Boxloader Card

Currency of the World Cabinet Relic Box Loader

(9), TM & 6 2012 THE TOPPS COMPANY, INC. ALL RIGHTS RESERVED, TOPPS AND TOPPS AND TOPPS AND TOPPS COMPANY, INC. Asjac League Basehall Indemarks and copyrights are used with permission of Majac Sangue Basehall Indemarks and copyrights are used with permission of Majac Sangue Basehall Indemarks And DETERTAND AND RESERVED. WWW.MCKEYMANT.LE COMP. CONCRET-SPORTS CONCRET-SPORTS AND TOPPS A