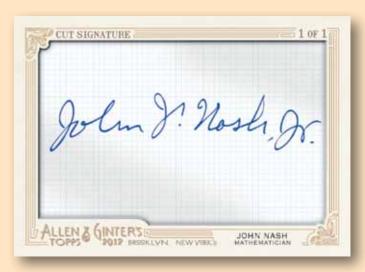

#### **CUT SIGNATURES**

20 cards featuring cut signatures of political and historical figures.

Numbered 1 of 1.

Cut Signature Card