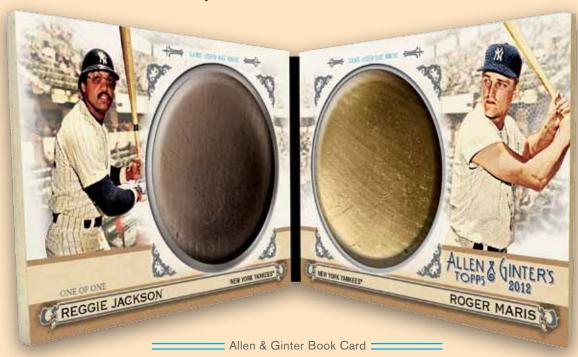

ALLEN & GINTER BOOK CARDS 25 book cards featuring players and two autographs, two relics, or an autograph and a relic. *Numbered 1 of 1. HOBBY ONLY* 

ALLEN & GINTER FRAMED ORIGINALS 100 framed original Allen & Ginter buybacks. *Numbered 1 of 1. HOBBY ONLY* 