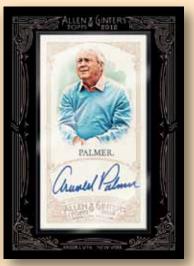

#### ALLEN & GINTER AUTOGRAPHS

Framed mini cards featuring on-card autographs from over 30 *MLB*<sup>®</sup> superstars, both active and retired, and all the other non-baseball athletes and champions.