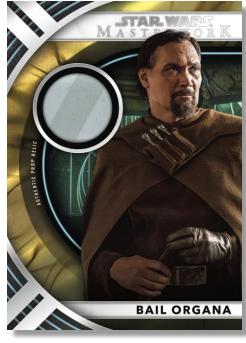

#### On-screen Rogue One: A Star Wars Story Prop Relic Cards NEW!

- Green #'d to 99
- Purple #'d to 50
- Red #'d to 25
- Orange #'d to 10
- Black #'d to 5
- Gold #'d 1-of-1
- Autograph Parallel #'d to 3 **NEW!**