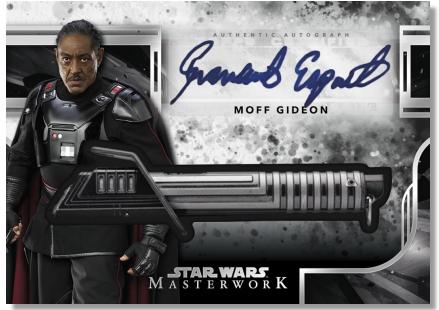

# **On-Card Autographs**

Look for autographs from actors across the saga, including the prequels, the classic saga, and several new *Disney+* series!

## **Autograph Parallels:**

- o Blue Foil: #'d to 99
- Rainbow Foil: #'d to 50
- Canvas: #'d to 25
- Wood: #'d to 10
- Silver Framed: #'d to 5
- Gold Framed: #'d 1 of 1
- Autographed Printing Plates: #'d 1 of 1