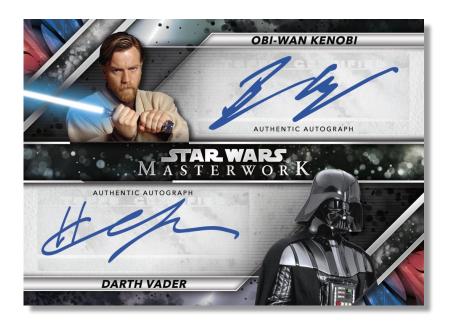

# **On-Card Autographs**

Look for autographs from actors across the saga, including the prequels, the classic saga, and several new *Disney+* series!

## **Autograph Parallels:**

- o Blue Foil: #'d to 99
- Rainbow Foil: #'d to 50
- Canvas: #'d to 25
- Wood: #'d to 10
- Silver Framed: #'d to 5
- Gold Framed: #'d 1 of 1
- Autographed Printing Plates: #'d 1 of 1