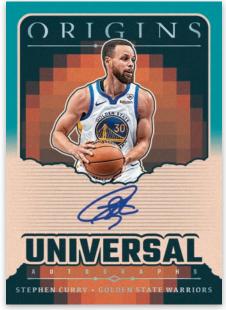

#### H2 BLASTER ROOKIE JERSEY AUTOGRAPHS TURQOISE

H2 BLASTER

**ELEVATION SIGNATURES TURQOISE** 

Card images are solely for the purpose of design display.

H2 BLASTER

UNIVERSAL AUTOGRAPHS TURQOISE

Search for Autographs of hot rookies from the 2024 NBA Draft and a blend of current and retired players in Rookie Jersey Autographs, Rookie Autographs, Elevation Signatures and Universal Autographs in H2 Blaster-exclusive Turqoise Parallels!