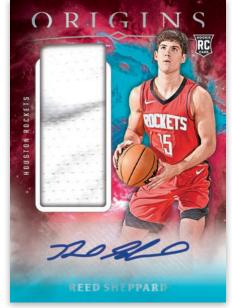

#### H2 BLASTER ROOKIE JERSEY AUTOGRAPHS TURQOISE

H2 BLASTER

**ELEVATION SIGNATURES TURQOISE** 

Card images are solely for the purpose of design display.

H2 BLASTER

UNIVERSAL AUTOGRAPHS TURQOISE

Search for Autographs of hot rookies from the 2024 NBA Draft and a blend of current and retired players in Rookie Jersey Autographs, Rookie Autographs, Elevation Signatures and Universal Autographs in H2 Blaster-exclusive Turqoise Parallels!