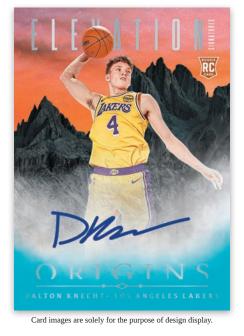

#### H2 BLASTER ROOKIE JERSEY AUTOGRAPHS TURQOISE

H2 BLASTER

**ELEVATION SIGNATURES TURQOISE** 

Card images are solely for the purpose of design display.

H2 BLASTER

UNIVERSAL AUTOGRAPHS TURQOISE

Search for Autographs of hot rookies from the 2024 NBA Draft and a blend of current and retired players in Rookie Jersey Autographs, Rookie Autographs, Elevation Signatures and Universal Autographs in H2 Blaster-exclusive Turqoise Parallels!