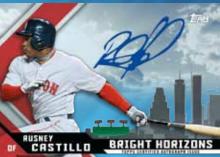

### Look for NEW product components including:

**BRIGHT HORIZONS INSERT CARDS & AUTOGRAPHS** Featuring the top young veterans and rookies of *MLB<sup>®</sup>* on a horizontal card showcasing foil skylines.

**Bright Horizons Autograph Card** 

#### **BRIGHT HORIZONS AUTOGRAPHS NEW!**

Featuring the top young veterans and rookies of *MLB*<sup>®</sup> on a horizontal card showcasing foil skylines and ON-CARD autographs.

- Red Orbit Diffractor Parallel: sequentially numbered to 5.
- Black Galactic Diffractor Parallel: numbered 1/1.