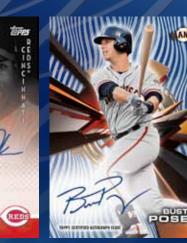

#### **HIGH TEK AUTOGRAPHS**

Showcasing ON-CARD autographs of today's rookie stars, veterans and MLB<sup>®</sup> icons.

- Tidal Diffractor Parallel: sequentially numbered.
- Gold Rainbow Parallel: sequentially numbered.
- Clouds Diffractor Parallel: sequentially numbered to 25.
- Red Orbit Diffractor Parallel: sequentially numbered to 5.
- Black Galactic Diffractor Parallel: numbered 1/1.
- Printing Proofs: numbered 1/1.

#### **TEK BUYBACKS**

Topps buybacks of Diffractor parallels and inserts from the 1998-2000 Topps Tek series will be signed ON-CARD.