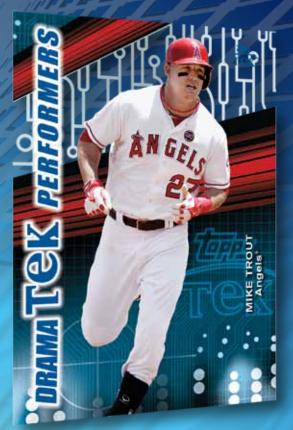

**DramaTEK PERFORMERS INSERT CARDS & AUTOGRAPHS** A recreate of the 2000 Topps TEK insert featuring ON-CARD autographs.

Don't miss out as one of Topps' most unique brands resurfaces for another successful run in 2015!

# **GRE SHORESALL**

**DramaTEK Performers Insert Card** 

Low-Tek Diffractor Autograph Card

#### **DramaTEK PERFORMERS NEW!**

The biggest superstars of *MLB*<sup>®</sup> will be featured on a recreate of the 2000 Topps TEK DramaTEK Performers insert. Sequentially numbered.

- Red Orbit Diffractor Parallel: sequentially numbered to 5.
- Black Galactic Diffractor Parallel: numbered 1/1.
- Autograph Parallel: up to 10 subjects featuring ON-CARD autographs! Sequentially numbered to 25.