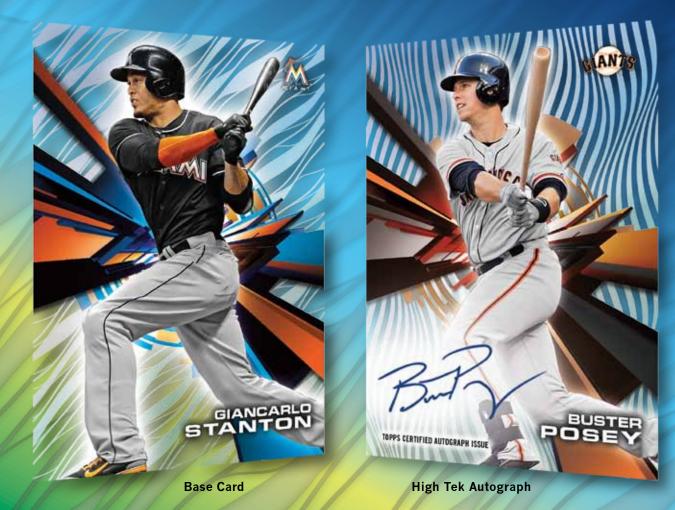

**FIGHTER BASEBALL** 

2015 TOPPS HIGH TEK BASEBALL WILL CONTINUE TO INCLUDE AN AUTOGRAPH CHECKLIST FULL OF THE BIGGEST CURRENT AND RETIRED MAJOR LEAGUE BASEBALL® STARS!

**Bright Horizons Autograph Card** 

#### **HIGH TEK AUTOGRAPHS**

Showcasing ON-CARD autographs of today's rookie stars, veterans and MLB<sup>®</sup> icons.

- Tidal Diffractor Parallel: sequentially numbered.
- Gold Rainbow Parallel: sequentially numbered.
- Clouds Diffractor Parallel: sequentially numbered to 25.
- Red Orbit Diffractor Parallel: sequentially numbered to 5.
- Black Galactic Diffractor Parallel: numbered 1/1.
- Printing Proofs: numbered 1/1.