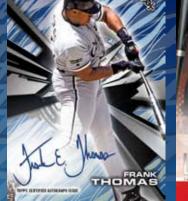

#### **HIGH TEK AUTOGRAPHS**

Showcasing ON-CARD autographs of today's rookie stars, veterans and MLB<sup>®</sup> icons.

- Tidal Diffractor Parallel: sequentially numbered.
- Gold Rainbow Parallel: sequentially numbered.
- Clouds Diffractor Parallel: sequentially numbered to 25.
- Red Orbit Diffractor Parallel: sequentially numbered to 5.
- Black Galactic Diffractor Parallel: numbered 1/1.
- Printing Proofs: numbered 1/1.

#### **TEK BUYBACKS**

Topps buybacks of Diffractor parallels and inserts from the 1998-2000 Topps Tek series will be signed ON-CARD.