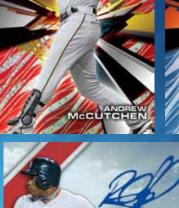

**DramaTEK PERFORMERS INSERT CARDS & AUTOGRAPHS** A recreate of the 2000 Topps TEK insert featuring ON-CARD autographs.

Don't miss out as one of Topps' most unique brands resurfaces for another successful run in 2015!

#### **DramaTEK PERFORMERS NEW!**

The biggest superstars of *MLB*<sup>®</sup> will be featured on a recreate of the 2000 Topps TEK DramaTEK Performers insert. Sequentially numbered.

- Red Orbit Diffractor Parallel: sequentially numbered to 5.
- Black Galactic Diffractor Parallel: numbered 1/1.
- Autograph Parallel: up to 10 subjects featuring ON-CARD autographs! Sequentially numbered to 25.