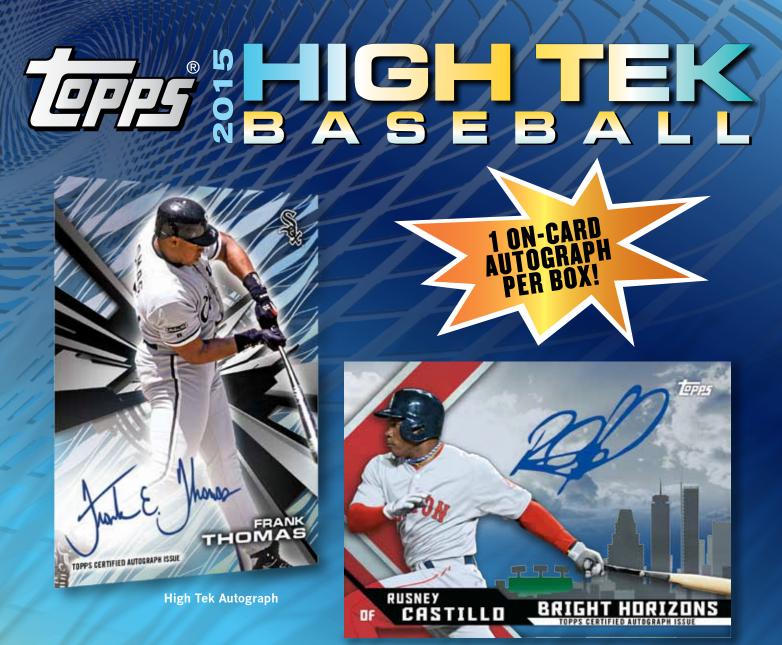

#### **HIGH TEK AUTOGRAPHS**

Showcasing ON-CARD autographs of today's rookie stars, veterans and MLB<sup>®</sup> icons.

- Tidal Diffractor Parallel: sequentially numbered.
- Gold Rainbow Parallel: sequentially numbered.
- Clouds Diffractor Parallel: sequentially numbered to 25.
- Red Orbit Diffractor Parallel: sequentially numbered to 5.
- Black Galactic Diffractor Parallel: numbered 1/1.
- Printing Proofs: numbered 1/1.

#### **BRIGHT HORIZONS AUTOGRAPHS NEW!**

Featuring the top young veterans and rookies of *MLB*<sup>®</sup> on a horizontal card showcasing foil skylines and ON-CARD autographs.

- Red Orbit Diffractor Parallel: sequentially numbered to 5.
- Black Galactic Diffractor Parallel: numbered 1/1.

### Each box of 2015 Topps High Tek guarantees:

- 1 autographed card
- 1 parallel base card