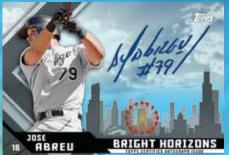

### Look for NEW product components including:

**BRIGHT HORIZONS INSERT CARDS & AUTOGRAPHS** Featuring the top young veterans and rookies of *MLB<sup>®</sup>* on a horizontal card showcasing foil skylines.

**Bright Horizons Autograph Card** 

#### **BRIGHT HORIZONS AUTOGRAPHS NEW!**

Featuring the top young veterans and rookies of *MLB*<sup>®</sup> on a horizontal card showcasing foil skylines and ON-CARD autographs.

- Red Orbit Diffractor Parallel: sequentially numbered to 5.
- Black Galactic Diffractor Parallel: numbered 1/1.