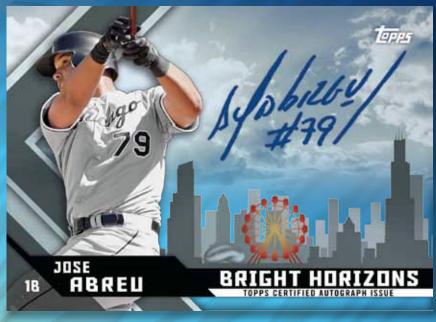

### Look for NEW product components including:

**BRIGHT HORIZONS INSERT CARDS & AUTOGRAPHS** Featuring the top young veterans and rookies of *MLB<sup>®</sup>* on a horizontal card showcasing foil skylines.

#### **BRIGHT HORIZONS AUTOGRAPHS NEW!**

Featuring the top young veterans and rookies of *MLB*<sup>®</sup> on a horizontal card showcasing foil skylines and ON-CARD autographs.

- Red Orbit Diffractor Parallel: sequentially numbered to 5.
- Black Galactic Diffractor Parallel: numbered 1/1.