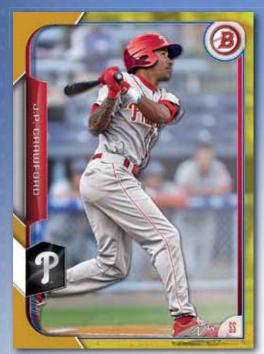

#### **BASE CARDS**

BASE CARDS

2015 *MLB®* Draft picks and top prospects on paper technology.

- Blue Border: sequentially numbered.
- Green Border: sequentially numbered.
- Gold Border: sequentially numbered
- Red Border: sequentially numbered to 5.
- Metallic Border: numbered 1/1.
- Printing Plates: numbered 1/1.

#### **CHROME BASE CARDS**

The same subjects as the base cards, on chrome technology.

- Refractor
- Sky Blue Refractor NEW!
- Blue Refractor: sequentially numbered.
- Green Refractor: sequentially numbered.
- Gold Refractor: sequentially numbered
- Red Refractor: sequentially numbered to 5.
- SuperFractor: numbered 1/1.
- Printing Plates: numbered 1/1.