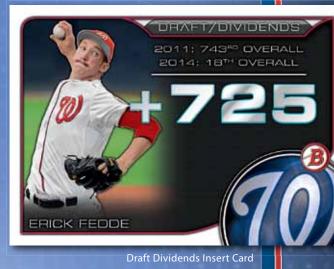

### DRAFT DIVIDENDS INSERT/ AUTOGRAPH CARDS

Highlighting players who were originally drafted out of high school, opted to pursue collegiate careers and whose choices paid dividends.

Autograph Parallel – sequentially numbered.
Red Autograph Parallel – sequentially numbered to 5.

TEAMS OF TOMORROW

Teams of Tomorrow Die-Cut Insert Card

BAL

BRADLEY ZIMMER

2015

RASERAL

R

Draft Dividends Insert Card -Red Autograph Parallel MAJOR LEAGUE BASEBALL<sup>®</sup>