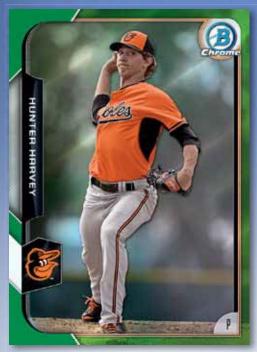

#### **CHROME BASE CARDS**

The same subjects as the base cards, on chrome technology.

- Refractor
- Sky Blue Refractor NEW!
- Blue Refractor: sequentially numbered.
- Green Refractor: sequentially numbered.
- Gold Refractor: sequentially numbered
- Red Refractor: sequentially numbered to 5.
- SuperFractor: numbered 1/1.
- Printing Plates: numbered 1/1.

Chrome Base Card - Green Refractor

Chrome Base Card - Sky Blue Refractor