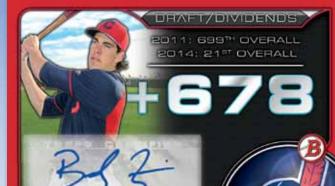

### DRAFT DIVIDENDS INSERT/ AUTOGRAPH CARDS

Highlighting players who were originally drafted out of high school, opted to pursue collegiate careers and whose choices paid dividends.

Autograph Parallel – sequentially numbered.
Red Autograph Parallel – sequentially numbered to 5.

TEAMS OF TOMORROW

Teams of Tomorrow Die-Cut Insert Card

BAL

BRADLEY ZIMMER

2015

RASERAL

R

Draft Dividends Insert Card -Red Autograph Parallel MAJOR LEAGUE BASEBALL<sup>®</sup>