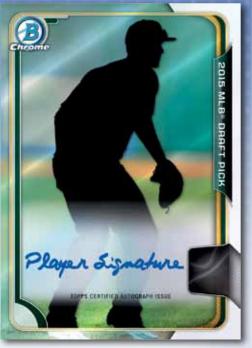

## CHROME DRAFT PICK AUTOGRAPHS

Showcasing ON-CARD autographs of the top 2015 *MLB*<sup>®</sup> draftees.

- Refractor: Limited.
- Purple Refractor: sequentially numbered.
- Green Refractor: sequentially numbered.
- Gold Refractor: sequentially numbered.
- Red Refractor: sequentially numbered to 5.
- SuperFractor: numbered 1/1.
- Printing Plates: numbered 1/1.

## ALL-AMERICA GAME AUTOGRAPH CARDS

Autographed cards from previous All-America high school showcase games. Sequentially numbered.

Gold-Framed Parallel: numbered 1/1. NEW!

Chrome Draft Pick Autograph Card -SuperFractor Parallel