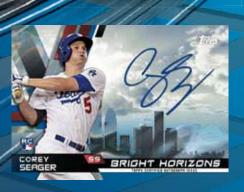

1

1 ON-CARD AUTOGRAPH PER BOX!

BRIGHT HORIZONS

High Tek Autograph Card -Gold Rainbow Parallel

### **HIGH TEK AUTOGRAPHS**

In Amol

Showcasing ON-CARD autographs of today's rookie stars, veterans and Major League Baseball® icons.

COREY

SEAGER

Bright Horizons Autograph Card

55

- o Gold Rainbow Parallel: Sequentially numbered.
- o Orange Magma Diffractor Parallel: Sequentially numbered to 25.
- o Red Orbit Diffractor Parallel: Sequentially numbered to 5.
- o Black Galactic Diffractor Parallel: Numbered 1/1.
- o Printing Proofs: Numbered 1/1.