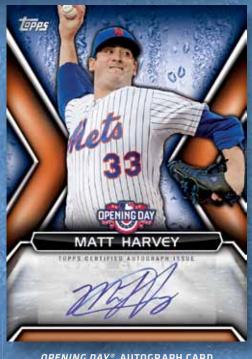

## **AUTOGRAPHED CARDS**

Opening Day® Autographs Notable players are showcased on cards that feature their autographs.

Mascot Autographs The game's leading performers in the stands receive autograph cards.