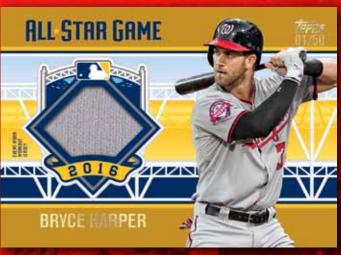

#### **ALL-STAR CARDS**

Every relic card showcases material from the official 2016 MLB\* All-Star Game\* Workout Jerseys!

All-Star Stitches Autograph Card

All-Star Stitches Card - Gold Parallel

- ALL-STAR STITCHES AUTOGRAPHED RELICS MLB\* All-Stars with a relic piece and an autograph. Numbered to 25.
- ALL-STAR JUMBO PATCHES AUTOGRAPHS 15 big All-Star patches with autographs. Numbered to 6. HOBBY & HOBBY JUMBO ONLY
- ALL-STAR STITCHES Up to 60 superstars to collect!
  - ALL STAR STITCHES GOLD PARALLEL Numbered to 50.
  - ALL STAR STITCHES PLATINUM PARALLEL Numbered 1/1.
- ALL-STAR JUMBO PATCHES Up to 50 players showcasing *National League™* or *American League™* logo patches. Numbered to 6. **HOBBY & HOBBY JUMBO ONLY**
- ALL-STAR STITCHES DUALS Highlighting the best All-Star player combinations. Numbered to 25.
- ALL-STAR STITCHES TRIPLES Amazing All-Star player trios. Numbered to 25. HOBBY & HOBBY JUMBO ONLY