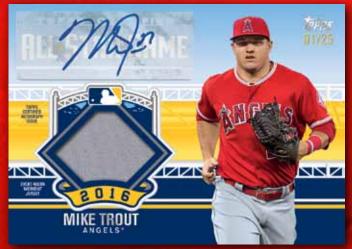

#### **ALL-STAR CARDS**

Every relic card showcases material from the official 2016 MLB\* All-Star Game\* Workout Jerseys!

All-Star Stitches Autograph Card

All-Star Stitches Card - Gold Parallel

- ALL-STAR STITCHES AUTOGRAPHED RELICS MLB\* All-Stars with a relic piece and an autograph. Numbered to 25.
- ALL-STAR JUMBO PATCHES AUTOGRAPHS 15 big All-Star patches with autographs. Numbered to 6. HOBBY & HOBBY JUMBO ONLY
- ALL-STAR STITCHES Up to 60 superstars to collect!
  - ALL STAR STITCHES GOLD PARALLEL Numbered to 50.
  - ALL STAR STITCHES PLATINUM PARALLEL Numbered 1/1.
- ALL-STAR JUMBO PATCHES Up to 50 players showcasing *National League™* or *American League™* logo patches. Numbered to 6. **HOBBY & HOBBY JUMBO ONLY**
- ALL-STAR STITCHES DUALS Highlighting the best All-Star player combinations. Numbered to 25.
- ALL-STAR STITCHES TRIPLES Amazing All-Star player trios. Numbered to 25. HOBBY & HOBBY JUMBO ONLY