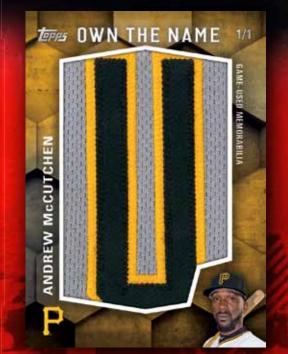

#### **RELIC CARDS**

- 3,000 HITS CLUB MEDALLIONS Members of the 3,000 hits club are honored with beautifully designed Medallions that celebrate their hitting accomplishment.
  - GOLD PARALLEL Numbered to 25.
  - PLATINUM PARALLEL Numbered to 10.
  - PLATINUM PARALLEL AUTOGRAPH Numbered to 10.
- 500 HOME RUN CLUB STAMP CARDS Members of the 500 Home Run Club are the centerpiece of this special set that highlights a stamp from the year they swatted their 500th career blast.
- FIRST PITCH™ RELICS The relic on these notable first pitch cards will be an actual ticket stub from the game! Numbered to 10.
- OWN THE NAME Featuring a premier list of MLB\* players, these cards showcase a letter from the nameplate of a game-worn jersey. Each card features one letter and is a rare 1/1!

**IN STORES OCTOBER 2016** 

Solicitation subject to change Final odds/players subject to actual production runs.

Own The Name Relic Card