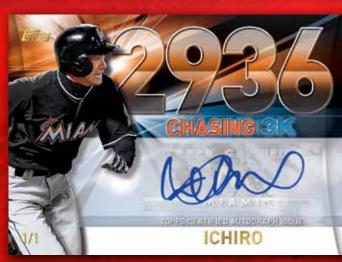

#### **INSERT CARDS**

- CHASING 3000 Captures major hits by Ichiro as he approaches his 3,000th *MLB*\* hit and leaves his name in the *MLB*\* history books! Inserted 1:8 packs.
- 3000 HITS CLUB Pays homage to the elite players that make up the 3,000 hits club. Inserted. 1:6 packs.
- FIRE BASEBALL The highly popular designs by Tyson Beck make their way into Update Series, showcasing an all-new look and feel for baseball. Inserted 1:8 packs.
- FIRST PITCH A tribute to the pop culture icons who threw out a ceremonial first pitch during the 2016 MLB\* season. Inserted 1:6 packs.
- TEAM FRANKLIN Showcasing top MLB\* players who are a part of the premier batting glove company's team. Inserted 1:8 packs.

#### **AUTOGRAPH CARDS**

- SCOUTING REPORT AUTOGRAPHS Scouting Report analytics are the key driver for this autograph set of Major League Baseball\* players.
- CHASING 3,000 Ichiro's march to 3,000 hits is celebrated with an autograph version, each a rare 1/1 card!
- 3,000 HITS CLUB AUTOGRAPHS The greatest MLB\* hitters of all time are showcased with their recognizable signatures. Numbered to 25.
- FIRE AUTOGRAPHS The heat is on with an autograph version of the Fire baseball insert set. Numbered to 25.
- TEAM FRANKLIN AUTOGRAPHS The premier batting glove company's players put their autographs on these collectible cards. Numbered to 25.