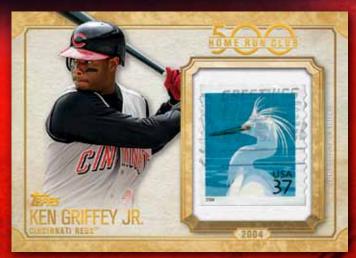

### UPDATE SERIES

500 Home Run Club Stamp Card

#### **RELIC CARDS**

- 3,000 HITS CLUB MEDALLIONS Members of the 3,000 hits club are honored with beautifully designed Medallions that celebrate their hitting accomplishment.
  - GOLD PARALLEL Numbered to 25.
  - PLATINUM PARALLEL Numbered to 10.
  - PLATINUM PARALLEL AUTOGRAPH Numbered to 10.
- 500 HOME RUN CLUB STAMP CARDS Members of the 500 Home Run Club are the centerpiece of this special set that highlights a stamp from the year they swatted their 500th career blast.
- FIRST PITCH™ RELICS The relic on these notable first pitch cards will be an actual ticket stub from the game! Numbered to 10.
- OWN THE NAME Featuring a premier list of MLB\* players, these cards showcase a letter from the nameplate of a game-worn jersey. Each card features one letter and is a rare 1/1!