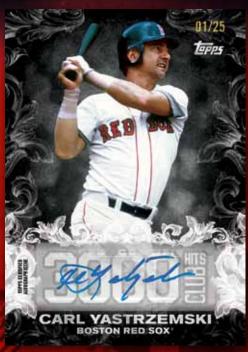

#### **INSERT CARDS**

- CHASING 3000 Captures major hits by Ichiro as he approaches his 3,000th *MLB*\* hit and leaves his name in the *MLB*\* history books! Inserted 1:8 packs.
- 3000 HITS CLUB Pays homage to the elite players that make up the 3,000 hits club. Inserted. 1:6 packs.
- FIRE BASEBALL The highly popular designs by Tyson Beck make their way into Update Series, showcasing an all-new look and feel for baseball. Inserted 1:8 packs.
- FIRST PITCH A tribute to the pop culture icons who threw out a ceremonial first pitch during the 2016 MLB\* season. Inserted 1:6 packs.
- TEAM FRANKLIN Showcasing top MLB\* players who are a part of the premier batting glove company's team. Inserted 1:8 packs.

#### **AUTOGRAPH CARDS**

- SCOUTING REPORT AUTOGRAPHS Scouting Report analytics are the key driver for this autograph set of Major League Baseball\* players.
- CHASING 3,000 Ichiro's march to 3,000 hits is celebrated with an autograph version, each a rare 1/1 card!
- 3,000 HITS CLUB AUTOGRAPHS The greatest MLB\* hitters of all time are showcased with their recognizable signatures. Numbered to 25.
- FIRE AUTOGRAPHS The heat is on with an autograph version of the Fire baseball insert set. Numbered to 25.
- TEAM FRANKLIN AUTOGRAPHS The premier batting glove company's players put their autographs on these collectible cards. Numbered to 25.