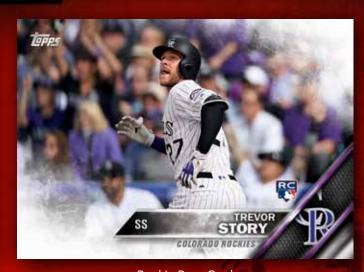

#### **BASE CARDS**

Topps Baseball Update Series features 300 total base cards, showcasing the hottest rookie call-ups, veteran transactions and season highlights! Be sure to collect all of the superstars from the 2016 MLB\* All-Star Game\* and Home Run Derby™!