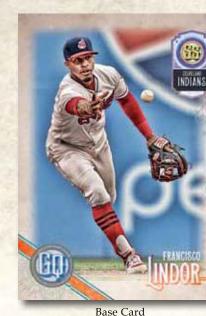

PULL-UP SOCK AUTO RELICS

Base Card - Missing Team Name Parallel

Base Card - Red Parallel

This year's Gypsy Queen® release will be defined by its comprehensive 300-subject Base Card set.

Collect the biggest early-season 2018 rookies and veterans while searching for unannounced parallels and hidden gems.

#### Parallel variations of the Base Cards will include:

- Missing Team Name Parallel: limited.
- Green Parallel RETAIL VALUE PACK EXCLUSIVE!
- Indigo Parallel: sequentially numbered.
- Red Parallel: sequentially numbered to 10.
- Black Parallel: numbered 1/1.