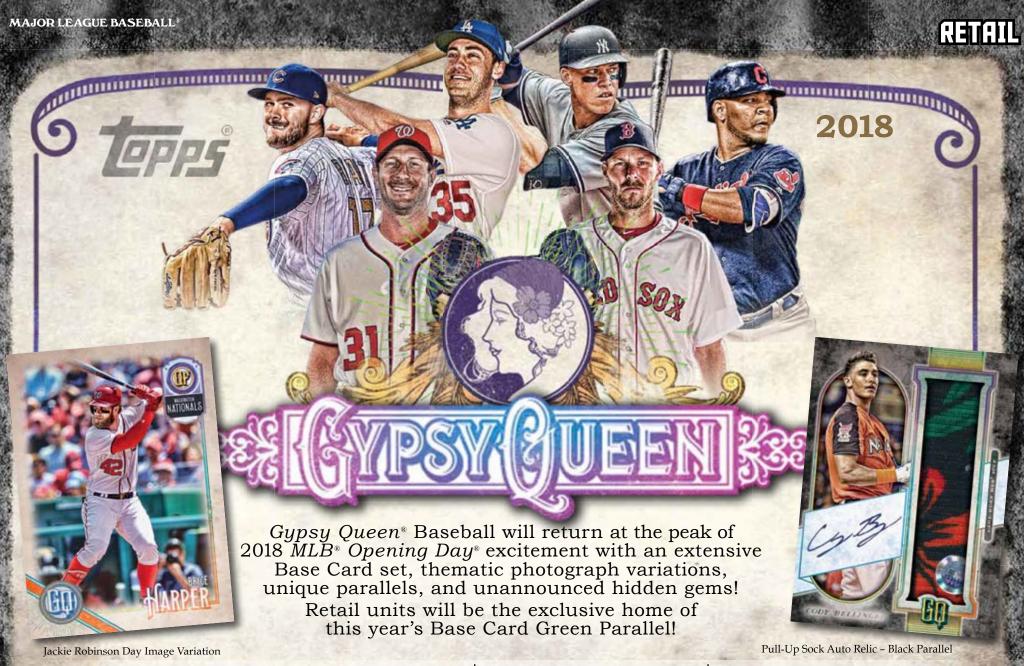

PULL-UP SOCK AUTO RELICS

Base Card - Missing Team Name Parallel

Base Card - Red Parallel

This year's Gypsy Queen® release will be defined by its comprehensive 300-subject Base Card set.

Collect the biggest early-season 2018 rookies and veterans while searching for unannounced parallels and hidden gems.

#### Parallel variations of the Base Cards will include:

- Missing Team Name Parallel: limited.
- Green Parallel RETAIL VALUE PACK EXCLUSIVE!
- Indigo Parallel: sequentially numbered.
- Red Parallel: sequentially numbered to 10.
- Black Parallel: numbered 1/1.