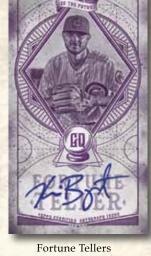

#### FORTUNE TELLERS MINI AUTOGRAPH CARDS

The hit insert subset of 2017 now receives ON-CARD autograph variations.

Low-numbered chase autographs featuring colorful sock pieces worn during the Home Run Derby<sup>TM</sup>.

Fortune Tellers Mini

#### FORTUNE TELLERS MINI AUTOGRAPHS **NEW!**

Autograph variations of the insert design, featuring on-card signatures.

• Black Parallel: numbered 1/1.

Minis Autograph