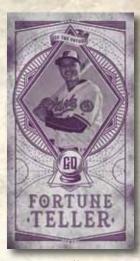

#### FORTUNE TELLERS MINI AUTOGRAPH CARDS

The hit insert subset of 2017 now receives ON-CARD autograph variations.

Low-numbered chase autographs featuring colorful sock pieces worn during the Home Run Derby<sup>TM</sup>.

Fortune Tellers Mini

#### FORTUNE TELLERS MINIS

Showcasing "predictions" set to occur throughout the 2018  $MLB^{*}$  season. Also look for ON-CARD autograph variations, new to 2018!

The Fortune Tellers Minis and Tarot of the Diamond subsets will include the following parallels:

#### FORTUNE TELLERS MINI AUTOGRAPHS **NEW!**

Autograph variations of the insert design, featuring on-card signatures.

• Black Parallel: numbered 1/1.

Minis Autograph