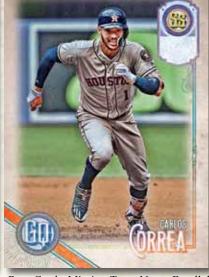

PULL-UP SOCK AUTO RELICS

Base Card - Missing Team Name Parallel

Base Card - Red Parallel

This year's Gypsy Queen® release will be defined by its comprehensive 300-subject Base Card set.

Collect the biggest early-season 2018 rookies and veterans while searching for unannounced parallels and hidden gems.

#### Parallel variations of the Base Cards will include:

- Missing Team Name Parallel: limited.
- Green Parallel RETAIL VALUE PACK EXCLUSIVE!
- Indigo Parallel: sequentially numbered.
- Red Parallel: sequentially numbered to 10.
- Black Parallel: numbered 1/1.