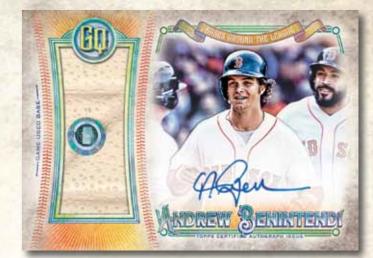

#### Pull-Up Sock Auto Relics **NEW!**

Low-numbered chase autographs featuring colorful sock pieces worn during the Home Run Derby™.

#### Bases Around the League Auto Relics

Featuring MLB® Authenticated game-used bases from a 2017 Opening Day game and an ON-CARD signature.

Solicitation subject to change Final odds/players subject to actual production runs.