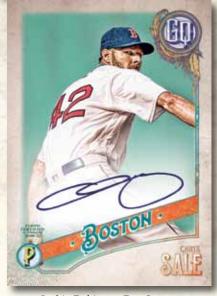

# SEE TO THE SERVICE OF THE SERVICE OF

In addition to its thematic Base variations, 2018 Topps® Gypsy Queen® Baseball will include several unique insert subsets.

Jackie Robinson Day Image Variation Autograph

### GYPSY QUEEN AUTOGRAPHS

Featuring ON-CARD autographs of active veterans, rookies, and MLB® retired greats.

- Indigo Parallel: sequentially numbered.
- Black Parallel: numbered 1/1.