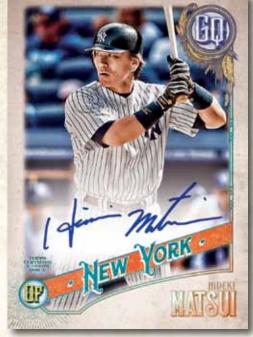

#### JACKIE ROBINSON DAY IMAGE VARIATIONS

Images of the game's biggest current stars wearing iconic "42" jerseys in tribute to the legendary Jackie Robinson.

#### JACKIE ROBINSON DAY IMAGE VARIATIONS NEW!

Images of the game's biggest current stars wearing iconic "42" jerseys in tribute to Jackie Robinson. Also look for ON-CARD autograph variations!

• Black Parallel: numbered 1/1.