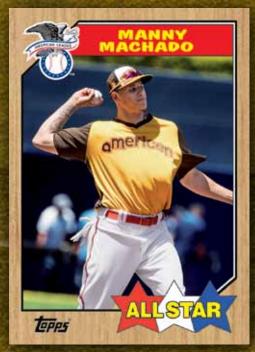

# 1987 TOPPS BASEBALL — ROOKIE & ALL—STAR EDITION The 1987 set is one of the most recognizable designs of all time with its wood-grain border and clean look. We celebrate the 30th Anniversary of this iconic design with an expansive trading card set showcasing MLB\* All-Star Game\* players from the past 30 years, as well as 2017 MLB\* rookies. Inserted 1:4 packs

- RED PARALLEL Sequentially numbered to 25.
- PLATINUM PARALLEL Sequentially numbered 1/1.

2017 SERIES 2

Insert Card – 1987 Topps Baseball All-Star

INSERT CARDS