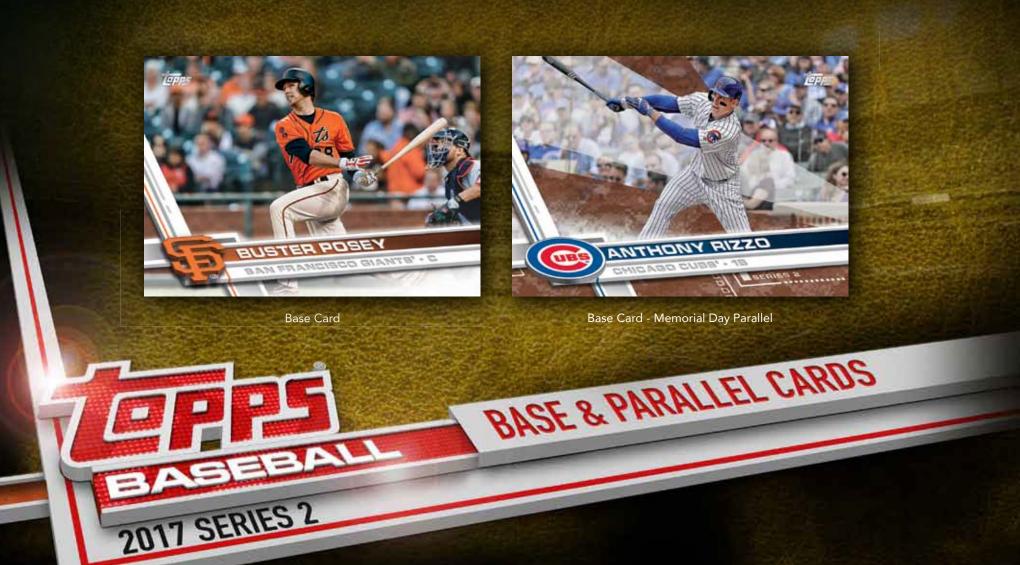

### BASE CARDS A checklist offering 350 total cards, showcasing the biggest superstars, hottest young players and rookies in the game!

- GOLD PARALLEL Sequentially numbered to 2017.
- RAINBOW FOIL PARALLEL Inserted 1:10 packs
- VINTAGE STOCK PARALLEL Sequentially numbered to 99.
- BLACK PARALLEL Sequentially numbered to 66. HOBBY & HOBBY JUMBO ONLY
- MOTHER'S DAY HOT PINK PARALLEL Sequentially numbered to 50.
- FATHER'S DAY POWDER BLUE PARALLEL Sequentially numbered to 50.

- MEMORIAL DAY PARALLEL Sequentially numbered to 25.
- CLEAR PARALLEL Sequentially numbered to 10. HOBBY ONLY
- NEGATIVE PARALLEL LIMITED. HOBBY & HOBBY JUMBO ONLY
- PLATINUM PARALLEL Sequentially numbered 1/1
- PRINTING PLATES Sequentially numbered 1/1