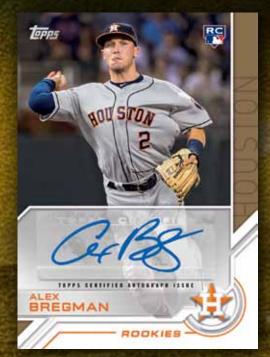

### 1987 TOPPS BASEBALL — ROOKIE & ALL—STAR EDITION AUTOGRAPH CARDS Including on-card and sticker autographs from All-Star caliber players and must-have rookies in the game.

- MAPLE WOOD PARALLEL Sequentially numbered to 25 or less.
- ASH WOOD PARALLEL Sequentially numbered to 10 or less.
- BIRCH WOOD PARALLEL Sequentially numbered 1/1. HOBBY & HOBBY JUMBO ONLY

1987 Topps Baseball All-Star Autograph Card - Maple Wood Parallel

1987 Topps Baseball Rookie Autograph Card - Maple Wood Parallel

AUTOGRAPH CARDS