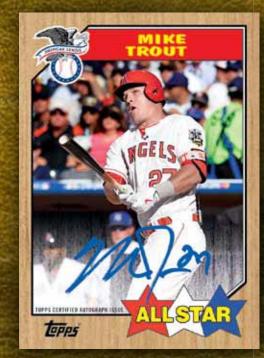

# 1987 TOPPS BASEBALL — ROOKIE & ALL—STAR EDITION The 1987 set is one of the most recognizable designs of all time with its wood-grain border and clean look. We celebrate the 30th Anniversary of this iconic design with an expansive trading card set showcasing MLB\* All-Star Game\* players from the past 30 years, as well as 2017 MLB\* rookies. Inserted 1:4 packs