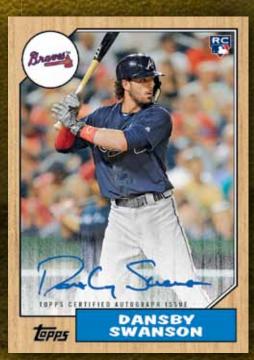

# 1987 TOPPS BASEBALL — ROOKIE & ALL—STAR EDITION The 1987 set is one of the most recognizable designs of all time with its wood-grain border and clean look. We celebrate the 30th Anniversary of this iconic design with an expansive trading card set showcasing MLB\* All-Star Game\* players from the past 30 years, as well as 2017 MLB\* rookies. Inserted 1:4 packs