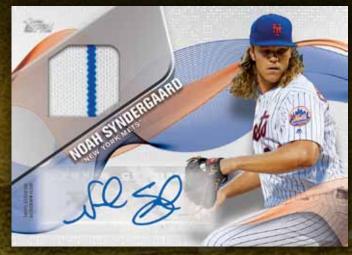

### TOPPS REVERENCE AUTOGRAPH PATCH CARDS

Presenting a new, high-end, on-card autograph patch card exclusive to 2017 Topps Baseball. Sequentially numbered to 25. **HOBBY & HOBBY JUMBO ONLY** 

### MAJOR LEAGUE™ MATERIAL AUTOGRAPH CARDS

Highlighting impact players from MLB\* teams.

- RED PARALLEL Sequentially numbered to 10 or less.
- PLATINUM PARALLEL Sequentially numbered 1/1.

Major League™ Material Autograph Relic Card