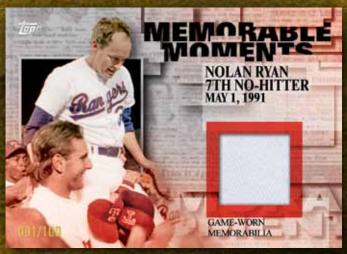

- RED PARALLEL Sequentially numbered to 25.
- PLATINUM PARALLEL Sequentially numbered 1/1.

MEMORABLE MOMENTS Recapping some of the greatest moments from Baseball history such as rookie debuts, pitching performances, home run records and walk-off wins. Inserted 1:8 packs

## MEMORABLE MOMENTS RELIC CARDS Sequentially numbered.

- RED PARALLEL Sequentially numbered to 25.
- PLATINUM PARALLEL Sequentially numbered 1/1.