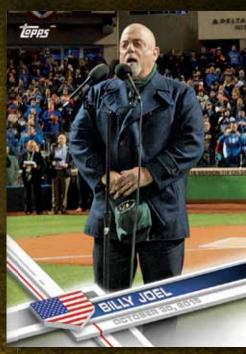

### NATIONAL ANTHEM A tribute to

the artists that sang the National Anthem.

Inserted 1:8 packs

Insert Card - Major League™ Milestones

INSERT CARDS

Insert Card - National Anthem