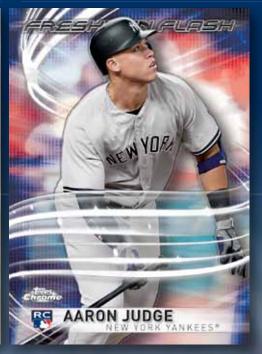

#### FRESHMAN FLASH NEW!

Showcasing the brightest *MLB*<sup>®</sup> rookies on a vibrant insert design. Look for specially-inserted on-card autograph variations!

1987 Topps Baseball

1987 Topps Baseball Autograph Variation

Freshman Flash Insert

Parallel cards for the above-mentioned insert sets will include, but are not limited to:

INSERT CARDS

- Orange Refractor: sequentially numbered to 25.
- Red Refractor: sequentially numbered to 5.
- SuperFractor: numbered 1/1.