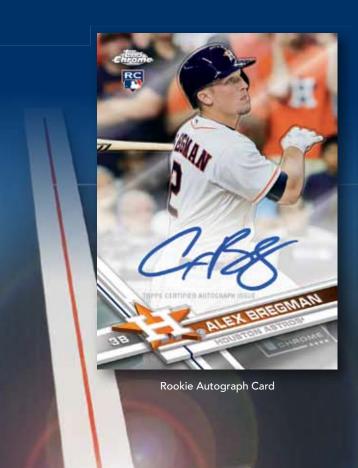

Rookie Autograph Card - Orange Refractor

A rainbow of colorful chrome parallels will be featured along with new insert subsets and autograph content revolving around the game's brightest young stars.

EACH HOBBY BOX WILL DELIVER TWO AUTOGRAPH CARDS AND WILL ARRIVE IN AUGUST 2017.

Rookie Autograph Card - Blue Refractor Parallel

Rookie autograph cards are a pillar of the trading card landscape and Topps Chrome Baseball is the Home of the Chrome Rookie Autograph!

Along with the base chrome autograph card, 2017 will also feature the following sequentially numbered color parallels:

- Refractor: sequentially numbered.
- Purple Refractor: sequentially numbered.
- Blue Refractor: sequentially numbered.
- Blue Wave Refractor: sequentially numbered. **HOBBY SKUS ONLY**
- Gold Refractor: sequentially numbered.
- Orange Refractor: sequentially numbered to 25.
  HOBBY ONLY
- Red Refractor: sequentially numbered to 5.
- SuperFractor: numbered 1/1. HOBBY SKUS ONLY
- Printing Plates: numbered 1/1.

ROOKIE AUTOGRAPH CARDS