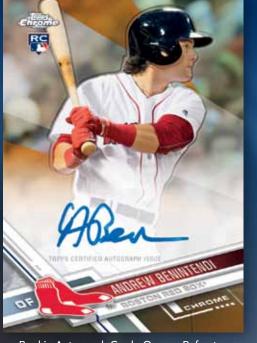

## HOBBY

OSSIR YNOHTNA

Base Card - Red Refractor

Topps Chrome Baseball returns in 2017 to showcase one of the game's most anticipated *MLB*® rookie classes in memory!

All of the season's biggest rookies will be featured with rookie cards and ON-CARD rookie autographs, making 2017 Topps Chrome Baseball a can't-miss release of 2017.

Rookie Autograph Card - Blue Refractor Parallel

Rookie autograph cards are a pillar of the trading card landscape and Topps Chrome Baseball is the Home of the Chrome Rookie Autograph!

Along with the base chrome autograph card, 2017 will also feature the following sequentially numbered color parallels:

- Refractor: sequentially numbered.
- Purple Refractor: sequentially numbered.
- Blue Refractor: sequentially numbered.
- Blue Wave Refractor: sequentially numbered. **HOBBY SKUS ONLY**
- Gold Refractor: sequentially numbered.
- Orange Refractor: sequentially numbered to 25.
  HOBBY ONLY
- Red Refractor: sequentially numbered to 5.
- SuperFractor: numbered 1/1. HOBBY SKUS ONLY
- Printing Plates: numbered 1/1.

ROOKIE AUTOGRAPH CARDS