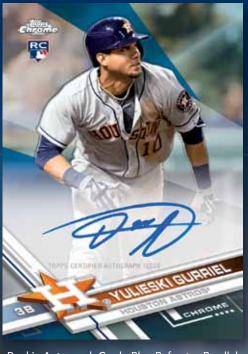

Rookie Autograph Card - Blue Refractor Parallel

Rookie autograph cards are a pillar of the trading card landscape and Topps Chrome Baseball is the Home of the Chrome Rookie Autograph!

Along with the base chrome autograph card, 2017 will also feature the following sequentially numbered color parallels:

- Refractor: sequentially numbered.
- Purple Refractor: sequentially numbered.
- Blue Refractor: sequentially numbered.
- Blue Wave Refractor: sequentially numbered. **HOBBY SKUS ONLY**
- Gold Refractor: sequentially numbered.
- Orange Refractor: sequentially numbered to 25.
  HOBBY ONLY
- Red Refractor: sequentially numbered to 5.
- SuperFractor: numbered 1/1. HOBBY SKUS ONLY
- Printing Plates: numbered 1/1.

ROOKIE AUTOGRAPH CARDS