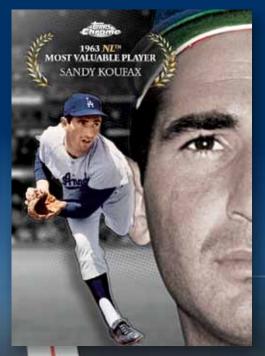

MLB® Award Winners Insert

Sophomore Stat Lines Autograph

#### MLB® AWARD WINNERS NEW!

A subset dedicated entirely to previous MLB® award winners. Guaranteed at least 1 per case!

Also look for low-numbered autograph variations!