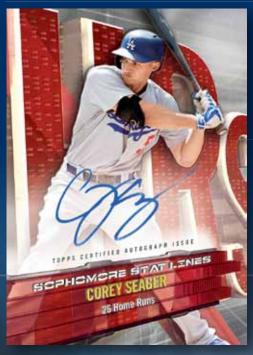

MLB® Award Winners Insert

Sophomore Stat Lines Autograph

## **SOPHOMORE STAT** LINES AUTOGRAPHS NEW!

Featuring the impressive statistical accomplishments of the game's brightest young stars.

Parallel cards for the above-mentioned insert and autograph sets will include, but are not limited to: