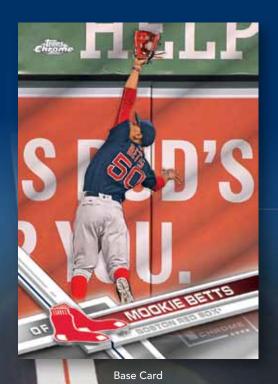

ADDITIONAL CHROME CONTENT

- Orange Refractor: sequentially numbered to 25.
- Red Refractor: sequentially numbered to 5.
- SuperFractor: numbered 1/1.

Base Card - Purple Refractor

The extensive base set of 2017 Topps Chrome will include the biggest stars from Topps Series 1 and 2 on chrome technology, including the most current and collectible rookies.

#### **Base Cards**

- Refractor
- Prism Refractor
- Negative Refactor: limited.
- Purple Refractor: sequentially numbered.
- Blue Refractor: sequentially numbered.
- Green Refractor: sequentially numbered.
- Blue Wave Refractor: sequentially numbered. HOBBY SKUS ONLY
- Gold Refractor: sequentially numbered.
- Orange Refractor: sequentially numbered to 25. HOBBY ONLY
- Red Refractor: sequentially numbered to 5.
- SuperFractor: numbered 1/1.
- Printing Plates: numbered 1/1.