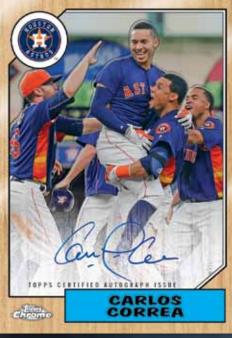

Rookie Autograph Card - Blue Refractor Parallel

Rookie autograph cards are a pillar of the trading card landscape and Topps Chrome Baseball is the Home of the Chrome Rookie Autograph!

Along with the base chrome autograph card, 2017 will also feature the following sequentially numbered color parallels:

ROOKIE AUTOGRAPH CARDS