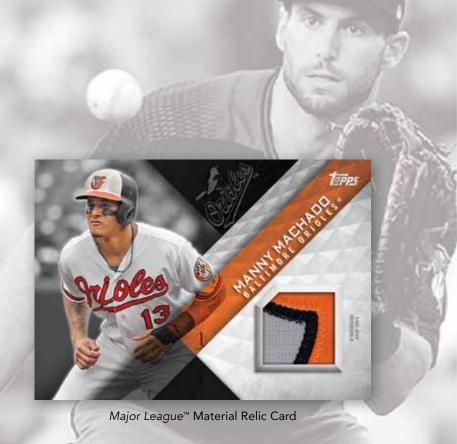

### MAJOR LEAGUE™ MATERIAL AUTOGRAPH CARDS - Sequentially numbered.

- Red Parallel Sequentially numbered to 25 or less.
- Platinum Parallel Numbered 1/1.

### MAJOR LEAGUE™ MATERIAL RELIC CARDS

- Black Parallel Sequentially numbered to 99 or less.
- Gold Parallel Sequentially numbered to 50 or less.
- Red Parallel Sequentially numbered to 25 or less.
- Platinum Parallel Numbered 1/1. HOBBY & HOBBY JUMBO ONLY