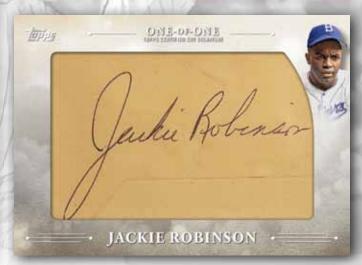

# **AUTOGRAPH CARDS**

Topps Salute Legend Autograph Card

Topps Salute Rookie Autograph Card

Cut Signature Card

### MLB® AWARDS AUTOGRAPH

**PARALLEL CARDS** - Sequentially numbered.

**CUT SIGNATURE CARDS - Numbered 1/1.** 