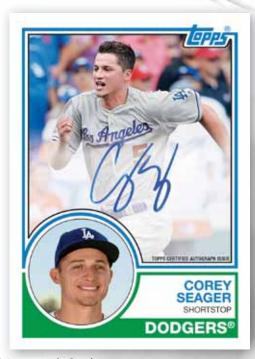

1983 TOPPS BASEBALL – Topps celebrates the 35th Anniversary of this iconic design that featured the rookie cards of Hall of Famers Tony Gwynn, Wade Boggs and Ryne Sandberg. Inserted 1:4 packs.

- Blue Parallel
- Black Parallel Sequentially numbered to 299.
- Gold Parallel Sequentially numbered to 50.
- Red Parallel Sequentially numbered to 10.
- Platinum Parallel Numbered 1/1.

# **AUTOGRAPH CARDS**

1983 Topps Baseball Autograph Cards

**1983 TOPPS BASEBALL AUTOGRAPH CARDS** – Including autographs from the biggest stars in the game.

- Black Parallel Sequentially numbered to 99 or less.
- Gold Parallel Sequentially numbered to 50 or less.
- Red Parallel Sequentially numbered to 25 or less. HOBBY EXCLUSIVE
- Platinum Parallel Numbered 1/1. HOBBY & HOBBY JUMBO ONLY