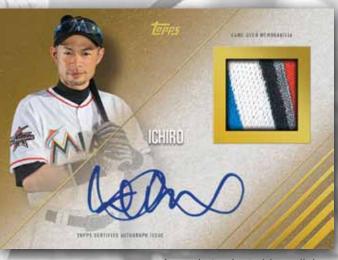

# **AUTOGRAPH RELIC CARDS**

TOPPS REVERENCE AUTOGRAPH PATCH CARDS – The collector-favorite high-end insert is back! Sequentially numbered. HOBBY & HOBBY JUMBO ONLY

- Gold Parallel Sequentially numbered to 5.
- Platinum Parallel Numbered 1/1.

Topps Reverence Autograph Patch Card - Gold Parallel