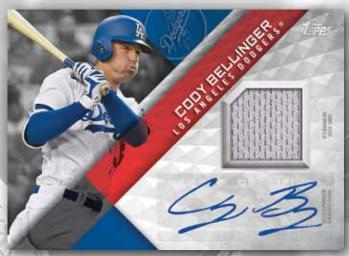

### MAJOR LEAGUE™ MATERIAL AUTOGRAPH CARDS - Sequentially numbered.

- Red Parallel Sequentially numbered to 25 or less.
- Platinum Parallel Numbered 1/1.

### MAJOR LEAGUE™ MATERIAL RELIC CARDS

- Black Parallel Sequentially numbered to 99 or less.
- Gold Parallel Sequentially numbered to 50 or less.
- Red Parallel Sequentially numbered to 25 or less.
- Platinum Parallel Numbered 1/1. HOBBY & HOBBY JUMBO ONLY