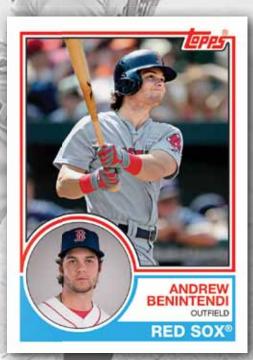

1983 TOPPS BASEBALL – Topps celebrates the 35th Anniversary of this iconic design that featured the rookie cards of Hall of Famers Tony Gwynn, Wade Boggs and Ryne Sandberg. Inserted 1:4 packs.

- Blue Parallel
- Black Parallel Sequentially numbered to 299.
- Gold Parallel Sequentially numbered to 50.
- Red Parallel Sequentially numbered to 10.
- Platinum Parallel Numbered 1/1.

# **AUTOGRAPH CARDS**

1983 Topps Baseball Autograph Cards

**1983 TOPPS BASEBALL AUTOGRAPH CARDS** – Including autographs from the biggest stars in the game.

- Black Parallel Sequentially numbered to 99 or less.
- Gold Parallel Sequentially numbered to 50 or less.
- Red Parallel Sequentially numbered to 25 or less. HOBBY EXCLUSIVE
- Platinum Parallel Numbered 1/1. HOBBY & HOBBY JUMBO ONLY