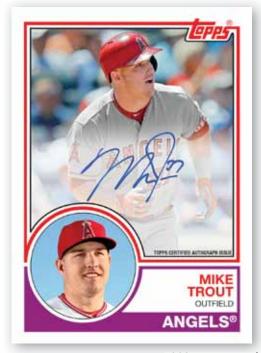

1983 TOPPS BASEBALL – Topps celebrates the 35th Anniversary of this iconic design that featured the rookie cards of Hall of Famers Tony Gwynn, Wade Boggs and Ryne Sandberg. Inserted 1:4 packs.

- Blue Parallel
- Black Parallel Sequentially numbered to 299.
- Gold Parallel Sequentially numbered to 50.
- Red Parallel Sequentially numbered to 10.
- Platinum Parallel Numbered 1/1.

# **AUTOGRAPH CARDS**

1983 Topps Baseball Autograph Cards

**1983 TOPPS BASEBALL AUTOGRAPH CARDS** – Including autographs from the biggest stars in the game.

- Black Parallel Sequentially numbered to 99 or less.
- Gold Parallel Sequentially numbered to 50 or less.
- Red Parallel Sequentially numbered to 25 or less. HOBBY EXCLUSIVE
- Platinum Parallel Numbered 1/1. HOBBY & HOBBY JUMBO ONLY