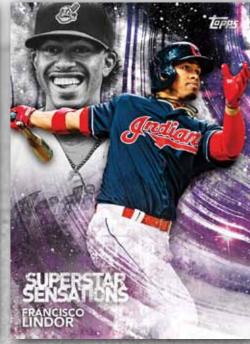

# **INSERT CARDS**

**SUPERSTAR SENSATIONS** – These artist-inspired cards capture the brightest players in the game. Inserted 1:8 packs.

- Blue Parallel
- Black Parallel Sequentially numbered to 299.
- Gold Parallel Sequentially numbered to 50.
- Red Parallel Sequentially numbered to 10.
- Platinum Parallel Numbered 1/1.

Insert Card - Superstar Sensations