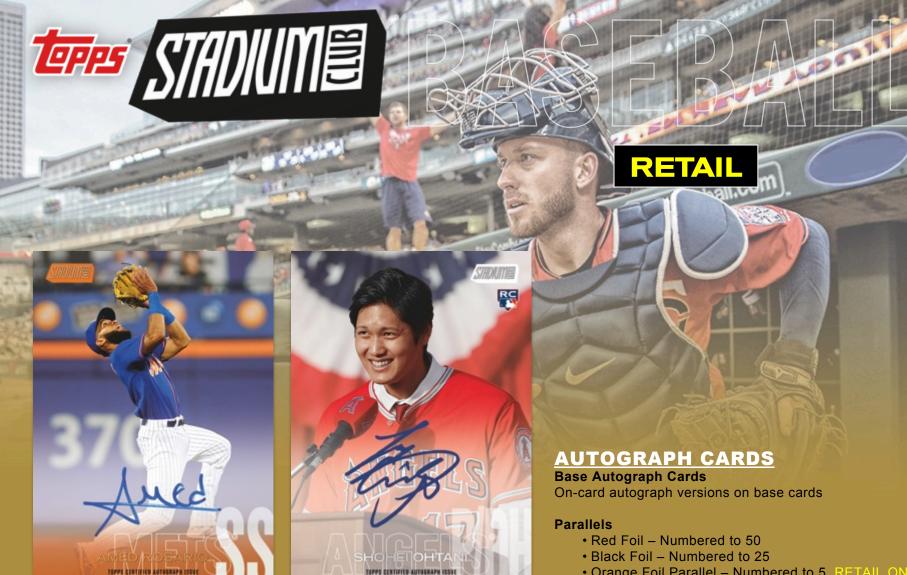

#### **Parallels**

- Red numbered to 50
- Black numbered to 25
- Orange Numbered to 10
- Gold Rainbow Numbered 1 of 1

Base Autograph Card -Orange Parallel

Base Autograph Card

Orange Foil Parallel – Numbered to 5 RETAIL ONLY