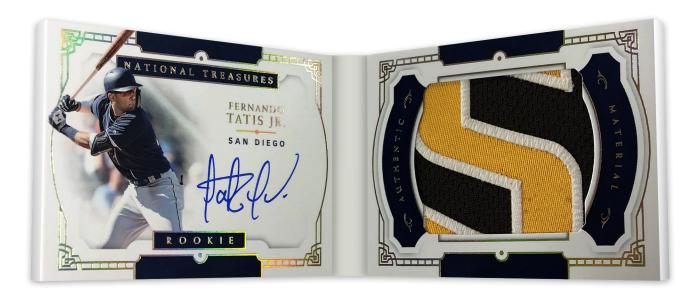

#### **ROOKIE MATERIAL SIGNATURES**

Always a fan favorite, Rookie Material Signatures features on-card autographs from a full crop of top current and future stars!

帕尼尼 © 2019 Panini America, Inc. Printed in the USA 

# **SELLING POINTS**

- Following up last year's incredible Babe Ruth/Lou Gehrig Cut Signature Booklet, Panini has added two new pairings for booklets in 2019: Babe Ruth/Honus Wagner and Babe Ruth/ Ty Cobb
- Find on-card autographs from top rookies like Vladimir Guerrero Jr.,
   Fernando Tatis Jr., and Eloy Jimenez in the following sets:
   Rookie Material Signatures, Rookie Triple Material Ink, Rookie Signature Names,
   Rookie Signatures, Social Signatures, Rookie Signature Jumbo Material Booklet,
   and Six Pack Material Signatures Booklet
- Rookie Materials Signatures features the most comprehensive on-card autographs of this year's rookies including Vladimir Guerrero Jr., Fernando Tatis Jr., Eloy Jimenez, Nick Senzel, Chris Paddack, Kyle Tucker, Brandon Lowe, and more!
- Look for the return of oversized super prime pieces of memorabilia in Cleats, Nameplates, Bat Barrels, and ID Tags!
- Look for new inserts, including Shadowbox Signatures, Treasured Threads, Rookie Silhouette Threads, and more!