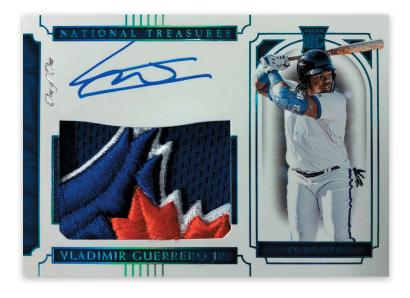

#### **ROOKIE MATERIAL SIGNATURES**

Always a fan favorite, Rookie Material Signatures features on-card autographs from a full crop of top current and future stars!

帕尼尼 © 2019 Panini America, Inc. Printed in the USA 

# **SELLING POINTS**

- Following up last year's incredible Babe Ruth/Lou Gehrig Cut Signature Booklet, Panini has added two new pairings for booklets in 2019: Babe Ruth/Honus Wagner and Babe Ruth/ Ty Cobb
- Find on-card autographs from top rookies like Vladimir Guerrero Jr.,
   Fernando Tatis Jr., and Eloy Jimenez in the following sets:
   Rookie Material Signatures, Rookie Triple Material Ink, Rookie Signature Names,
   Rookie Signatures, Social Signatures, Rookie Signature Jumbo Material Booklet,
   and Six Pack Material Signatures Booklet
- Rookie Materials Signatures features the most comprehensive on-card autographs of this year's rookies including Vladimir Guerrero Jr., Fernando Tatis Jr., Eloy Jimenez, Nick Senzel, Chris Paddack, Kyle Tucker, Brandon Lowe, and more!
- Look for the return of oversized super prime pieces of memorabilia in Cleats, Nameplates, Bat Barrels, and ID Tags!
- Look for new inserts, including Shadowbox Signatures, Treasured Threads, Rookie Silhouette Threads, and more!