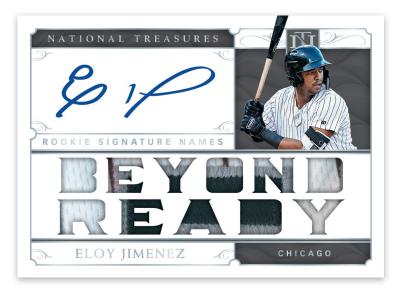

#### **ROOKIE SIGNATURE NAMES**

Rookie Signature Names features an on-card autograph paired a swatch of player memorabilia underneath a saying/phrase that's unique for each card!