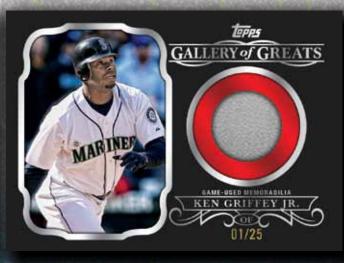

### **INSERT CARDS & BUYBACKS**

- INSPIRATIONS 15 dual subject cards featuring a current player and a former fan-favorite from the same team. Inserted 1:8.
- GALLERY OF GREATS 25 of the greatest of all time on thick, paper-framed cards. HOBBY & HOBBY JUMBO ONLY. 2 PER BOX.
   Gallery of Greats Gold Parallel Numbered to 99. HOBBY & HOBBY JUMBO ONLY
- FREE AGENT 40 Free agency is 40 years old. These 15 cards take a look at some of the biggest signings in history. Inserted 1:8.

### AUTOGRAPH RELIC CARDS | HOBBY & HOBBY JUMBO ONLY

- ARCHETYPES AUTOGRAPH RELICS Numbered to 10.
- HIGHLIGHT OF THE YEAR AUTOGRAPH RELICS Numbered to 10.
- INSPIRATIONS DUAL AUTOGRAPH RELICS Two autographs and two relics per card! Numbered to 10.
- GALLERY OF GREATS AUTOGRAPH RELICS Numbered to 5. ON-CARD!
- FREE AGENT 40 AUTOGRAPH RELICS Numbered to 10.

### **AUTOGRAPH CARDS**

- CAREER HIGH AUTOGRAPHS Autograph cards recognizing the career high in stats of stars of yesterday, today, and tomorrow.
- ARCHETYPES AUTOGRAPHS Numbered to 25.
- HIGHLIGHT OF THE YEAR AUTOGRAPHS Numbered to 25.
- INSPIRATIONS DUAL AUTOGRAPHS Two autographs per card! Numbered to 25.
- GALLERY OF GREATS AUTOGRAPHS Numbered to 10. ON-CARD! HOBBY & HOBBY JUMBO ONLY
- BASEBALL/HISTORY CUT SIGNATURES Featuring cut signatures from key participants in some of the most important events in history. Numbered 1/1.
- FREE AGENT 40 AUTOGRAPHS Numbered to 25.
- WORLD SERIES® CHAMPION AUTOGRAPHS Featuring members of the 2014 World Series Champions™ with an autograph. Numbered to 50.
- POSTSEASON PERFORMANCE AUTOGRAPHS Featuring stars from the 2014 Postseason with an autograph. Numbered to 50.
- STRATA CUT SIGNATURES Numbered 1/1.

### **RELIC CARDS**

- CAREER HIGH RELICS Relic cards recognizing the career high in stats of stars of yesterday, today, and tomorrow.
- ARCHETYPES RELICS Numbered to 99.
- HIGHLIGHT OF THE YEAR RELICS Numbered to 99.
- INSPIRATIONS DUAL RELICS Numbered to 50.
- GALLERY OF GREATS RELICS Numbered to 25. HOBBY & HOBBY JUMBO ONLY
- BASEBALL/HISTORY STAMPS Each of these cards will have a stamp variation featuring a stamp from that year. Numbered to 10
- FREE AGENT 40 RELICS Numbered to 50.
- WORLD SERIES® CHAMPION RELICS Numbered to 100.
- POSTSEASON PERFORMANCE RELICS Numbered to 100.
- IN THE NAME RELICS Featuring letters from the player's nameplate on the 2014 MLB® All-Star Game® Workout Jerseys. Numbered 1/1. HOBBY & HOBBY JUMBO ONLY