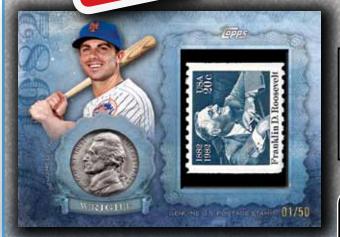

MAJOR LEAGUE BASEBALL® CARDS

**BIRTH YEAR COIN AND STAMP CARD** 

### COMMEMORATIVE RELIC CARDS

HOBBY & HOBBY JUMBO ONLY 1 per HobbyJumbo box! 1 per standard Hobby case!

- *MLB*® SILHOUETTED BATTER LOGO PIN Featuring stunning metalized recreations of the *MLB*® logo found on all jerseys!
- FUTURE STARS PIN Featuring the top ten Future Stars from 2015 Series 1 with a special pin created just for this set. Future Stars Pin Vintage Parallel - With a recreation of the 1987 Future Stars logo Numbered to 99.
- BIRTH YEAR COIN AND STAMP CARDS Cards featuring superstars from across the history of *MLB*® and a coin and stamp from the year of their birth.

Quarter with Stamp - Numbered.
Quarter with Stamp and Autograph Numbered to 10. ON-CARD!
Dime with Stamp - Numbered.
Nickel with Stamp - Numbered.
Penny with Stamp - Numbered.

MLB® SILHOUETTED BATTER LOGO PIN CARD