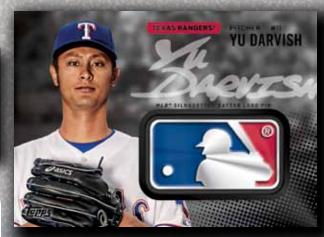

### COMMEMORATIVE RELIC CARDS

HOBBY & HOBBY JUMBO ONLY 1 per HobbyJumbo box! 1 per standard Hobby case!

- *MLB*® SILHOUETTED BATTER LOGO PIN Featuring stunning metalized recreations of the *MLB*® logo found on all jerseys!
- FUTURE STARS PIN Featuring the top ten Future Stars from 2015 Series 1 with a special pin created just for this set. Future Stars Pin Vintage Parallel - With a recreation of the 1987 Future Stars logo Numbered to 99.
- BIRTH YEAR COIN AND STAMP CARDS Cards featuring superstars from across the history of *MLB*® and a coin and stamp from the year of their birth.