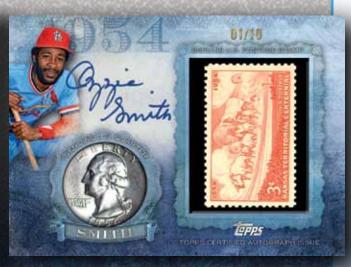

MAJOR LEAGUE BASEBALL® CARDS

**BIRTH YEAR COIN AND STAMP CARD** 

### COMMEMORATIVE RELIC CARDS

HOBBY & HOBBY JUMBO ONLY 1 per HobbyJumbo box! 1 per standard Hobby case!

- *MLB*® SILHOUETTED BATTER LOGO PIN Featuring stunning metalized recreations of the *MLB*® logo found on all jerseys!
- FUTURE STARS PIN Featuring the top ten Future Stars from 2015 Series 1 with a special pin created just for this set. Future Stars Pin Vintage Parallel - With a recreation of the 1987 Future Stars logo Numbered to 99.
- BIRTH YEAR COIN AND STAMP CARDS Cards featuring superstars from across the history of *MLB*® and a coin and stamp from the year of their birth.

Quarter with Stamp - Numbered.
Quarter with Stamp and Autograph Numbered to 10. ON-CARD!
Dime with Stamp - Numbered.
Nickel with Stamp - Numbered.
Penny with Stamp - Numbered.

MLB® SILHOUETTED BATTER LOGO PIN CARD