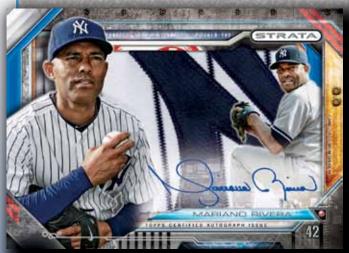

**FUTURE STARS PIN CARD** 

**FUTURE STARS PIN CARD - VINTAGE PARALLEL** 

MAJOR LEAGUE BASEBALL® CARDS

STRATA SIGNATURE RELIC CARD

ARCHETYPES AUTOGRAPH CARD

**BIRTH YEAR COIN AUTOGRAPH CARD** 

- WORLD SERIES® CHAMPION AUTOGRAPH RELICS - Numbered to 50.
- POSTSEASON PERFORMANCE AUTOGRAPH RELICS - Numbered to 50.
- STRATA SIGNATURE RELICS They're back!
   Numbered to 25. ON-CARD!

MAJOR LEAGUE BASEBALL® CARDS