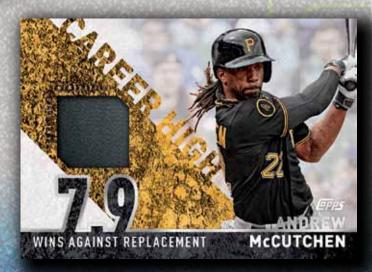

# SERIES ONE 2015 3 A S = 3 A L L

MAJOR LEAGUE BASEBALL® CARDS

**CAREER HIGH RELIC CARD** 

**GALLERY OF GREATS RELIC CARD** 

### **RELIC CARDS**

- CAREER HIGH RELICS Relic cards recognizing the career high in stats of stars of yesterday, today, and tomorrow.
- ARCHETYPES RELICS Numbered to 99.
- HIGHLIGHT OF THE YEAR RELICS Numbered to 99.
- INSPIRATIONS DUAL RELICS Numbered to 50.
- GALLERY OF GREATS RELICS Numbered to 25. HOBBY & HOBBY JUMBO ONLY
- BASEBALL/HISTORY STAMPS Each of these cards will have a stamp variation featuring a stamp from that year. Numbered to 10
- FREE AGENT 40 RELICS Numbered to 50.
- WORLD SERIES® CHAMPION RELICS Numbered to 100.
- POSTSEASON PERFORMANCE RELICS Numbered to 100.
- IN THE NAME RELICS Featuring letters from the player's nameplate on the 2014 MLB® All-Star Game® Workout Jerseys. Numbered 1/1. HOBBY & HOBBY JUMBO ONLY