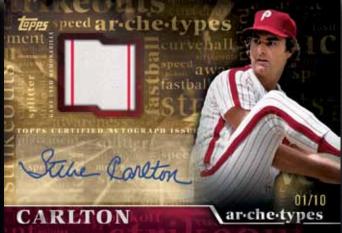

### **INSERT CARDS & BUYBACKS**

- ARCHETYPES Featuring 25 players from throughout the history of MLB® who were the best at what they did. Inserted 1:6.
- HIGHLIGHT OF THE YEAR Throughout 2015, in Series 1, 2, and Update Series, the highlight of each year since 1925 will be featured. 30 will be found in Series 1. Inserted 1:4.
- BASEBALL/HISTORY The history of baseball is intricately intertwined with history itself, and this insert brings that into focus. Thirty cards will pair a baseball highlight with a historical event that occurred on the same day. Each event will have its own card for 15 total pairs. Inserted 1:8.
- STAMPED BUYBACKS Vintage Topps cards stamped with a buyback logo. HOBBY & HOBBY JUMBO ONLY. 2 PER BOX.

**FUTURE STARS PIN CARD** 

**FUTURE STARS PIN CARD - VINTAGE PARALLEL** 

MAJOR LEAGUE BASEBALL® CARDS

STRATA SIGNATURE RELIC CARD

ARCHETYPES AUTOGRAPH CARD

**BIRTH YEAR COIN AUTOGRAPH CARD** 

### AUTOGRAPH RELIC CARDS | HOBBY & HOBBY JUMBO ONLY

- ARCHETYPES AUTOGRAPH RELICS Numbered to 10.
- HIGHLIGHT OF THE YEAR AUTOGRAPH RELICS Numbered to 10.
- INSPIRATIONS DUAL AUTOGRAPH RELICS Two autographs and two relics per card! Numbered to 10.
- GALLERY OF GREATS AUTOGRAPH RELICS Numbered to 5. ON-CARD!
- FREE AGENT 40 AUTOGRAPH RELICS Numbered to 10.