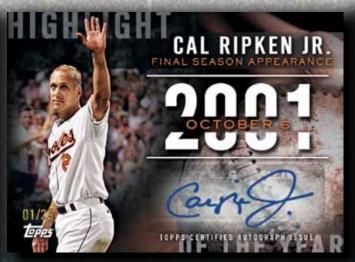

### **INSERT CARDS & BUYBACKS**

- ARCHETYPES Featuring 25 players from throughout the history of MLB® who were the best at what they did. Inserted 1:6.
- HIGHLIGHT OF THE YEAR Throughout 2015, in Series 1, 2, and Update Series, the highlight of each year since 1925 will be featured. 30 will be found in Series 1. Inserted 1:4.
- BASEBALL/HISTORY The history of baseball is intricately intertwined with history itself, and this insert brings that into focus. Thirty cards will pair a baseball highlight with a historical event that occurred on the same day. Each event will have its own card for 15 total pairs. Inserted 1:8.
- STAMPED BUYBACKS Vintage Topps cards stamped with a buyback logo. HOBBY & HOBBY JUMBO ONLY. 2 PER BOX.

HIGHLIGHT OF THE YEAR AUTOGRAPH CARD

**CAREER HIGH AUTOGRAPH CARD** 

### **AUTOGRAPH CARDS**

- CAREER HIGH AUTOGRAPHS Autograph cards recognizing the career high in stats of stars of yesterday, today, and tomorrow.
- ARCHETYPES AUTOGRAPHS Numbered to 25.
- HIGHLIGHT OF THE YEAR AUTOGRAPHS Numbered to 25.
- INSPIRATIONS DUAL AUTOGRAPHS Two autographs per card! Numbered to 25.
- GALLERY OF GREATS AUTOGRAPHS Numbered to 10. ON-CARD! HOBBY & HOBBY JUMBO ONLY
- BASEBALL/HISTORY CUT SIGNATURES Featuring cut signatures from key participants in some of the most important events in history. Numbered 1/1.
- FREE AGENT 40 AUTOGRAPHS Numbered to 25.
- WORLD SERIES® CHAMPION AUTOGRAPHS Featuring members of the 2014 World Series Champions™ with an autograph. Numbered to 50.
- POSTSEASON PERFORMANCE AUTOGRAPHS Featuring stars from the 2014 Postseason with an autograph. Numbered to 50.
- STRATA CUT SIGNATURES Numbered 1/1.