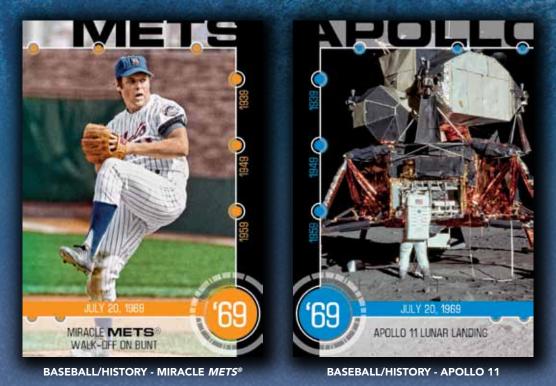

### **INSERT CARDS & BUYBACKS**

- ARCHETYPES Featuring 25 players from throughout the history of MLB® who were the best at what they did. Inserted 1:6.
- HIGHLIGHT OF THE YEAR Throughout 2015, in Series 1, 2, and Update Series, the highlight of each year since 1925 will be featured. 30 will be found in Series 1. Inserted 1:4.
- BASEBALL/HISTORY The history of baseball is intricately intertwined with history itself, and this insert brings that into focus. Thirty cards will pair a baseball highlight with a historical event that occurred on the same day. Each event will have its own card for 15 total pairs. Inserted 1:8.
- STAMPED BUYBACKS Vintage Topps cards stamped with a buyback logo. HOBBY & HOBBY JUMBO ONLY. 2 PER BOX.