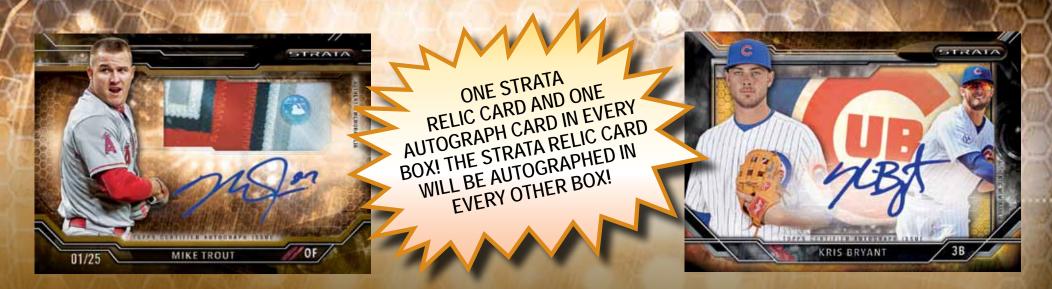

# OPPS STRATA

2015 TOPPS STRATA BASEBALL HITS THE MARKET AS A STANDALONE PRODUCT. THE UNIQUE LAYERED, ACETATE CARDS WILL SHOWCASE AUTOGRAPHS AS WELL AS RELICS AUTHENTICATED UNDER THE AUSPICES OF THE *MLB*<sup>®</sup> AUTHENTICATION PROGRAM IN THE CLEARLY AUTHENTIC SUBSETS.

COLLECTORS CAN TRACK WHERE AND WHEN THE RELIC WAS USED WITH THE *MLB®* AUTHENTICATION HOLOGRAM THAT WILL BE AFFIXED ON EVERY RELIC PIECE IN THE CLEARLY AUTHENTIC SUBSETS.

EACH PACK WILL COME WITH TWO CARDS AND ALL AUTOGRAPHS WILL BE SIGNED ON-CARD.

IN STORES DECEMBER 2015