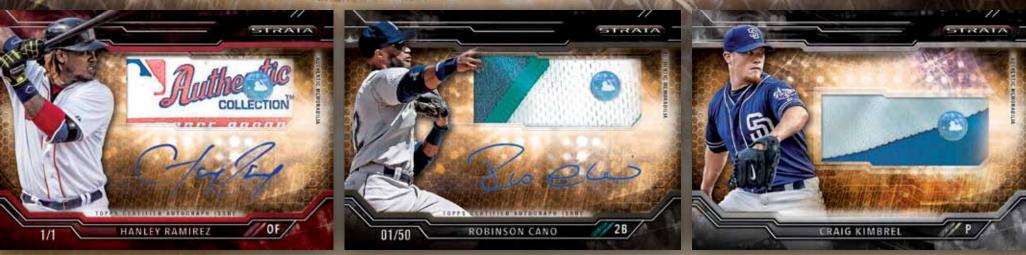

# **CLEARLY AUTHENTIC STRATA RELIC CARDS**

Each card will contain a jumbo relic affixed with an *MLB*<sup>®</sup> Authentication hologram sticker.

### PARALLELS INCLUDE:

- Blue: sequentially numbered.
- Green: sequentially numbered.
- Black: sequentially numbered to 50.
- Gold: sequentially numbered to 25.
- Red *MLB*<sup>®</sup> Silhouetted Batter Logo Patch: numbered 1/1.
- Red Laundry Tag: numbered 1/1.
- Red Button: numbered 1/1.
- Red Button Hole: numbered 1/1.
- Red Majestic Logo Patch: numbered 1/1.