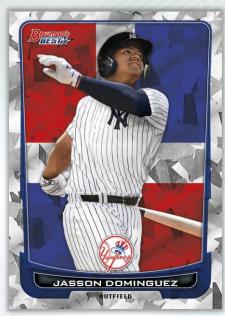

### NEW! Decade's Best – (1:18 Packs)

We asked, and the fans voted! Collect this the fan-favorite 2012 Bowman Flag Variation design for the first time on Chrome.

Atomic Refractor - 1:2 Cases

Gold Refractor - #'d to 50