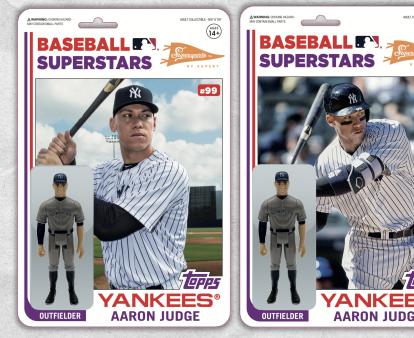

### Super7 *Major League Baseball®* Action Figure 1 Per Collector's Box

In collaboration with the highly-touted collectibles company Super7, these *Major League Baseball®* action figures feature Topps exclusive jersey paint variants and card backer inspired by the 1982 design, and are exclusive to this 2020 Topps Big League Baseball Collector's Box offering!

### Super7 *Major League Baseball®* Action Figure Cardback Variant (1:5 Collector's Boxes)

Look for exclusive and rare action shot card backer image variants.

TOPPS EXCLUSIVE Super7 MLB<sup>®</sup> Action Figure - Base TOPPS EXCLUSIVE Super7 MLB<sup>®</sup> ACTION FIGURE - VARIANT