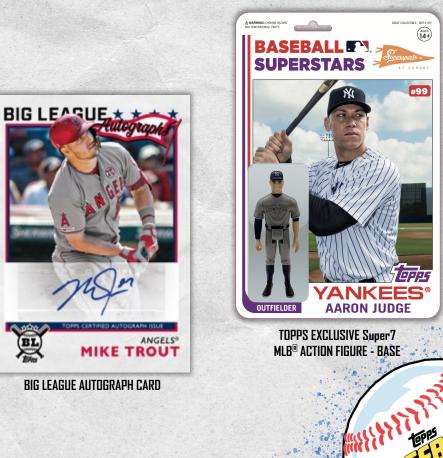

Collect all 300 Base Set cards in a variety of colored parallels, including all-new and vibrant Orange Parallels falling 1 per pack!

Be on the lookout for a whole new lineup of autographs, and the exciting introduction of **Topps Exclusive Super7** *MLB* **Figurines** in the all-new Collector's Box offering!

### **Big League Autographs**

- Orange Border Parallel - #'d to 99

- Red Foil Parallel - #'d 1-of-1

### Super7 *Major League Baseball®* Action Figure 1 Per Collector's Box

In collaboration with the highly-touted collectibles company Super7, these *Major League Baseball®* action figures feature Topps exclusive jersey paint variants and card backer inspired by the 1982 design, and are exclusive to this 2020 Topps Big League Baseball Collector's Box offering!