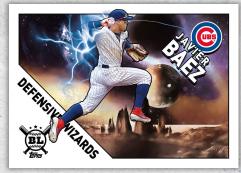

#### **NFW!** Defensive Wizards - (1:4 Packs)

The awe-inspiring defensive plays around the field get an electric boost with this insert set providing epic background imagery to match the moment

- Autograph Parallel - #'d to 25

DEFENSIVE WIZARDS INSERT CARD