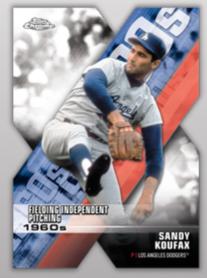

### NEW! 1985 Topps Baseball – (1:6 Packs)

Bringing the chrome treatment to the classic 1985 Topps design.

- Green Refractor Parallel #'d to 99
- Gold Refractor Parallel #'d to 50
- Orange Refractor Parallel #'d to 25
- Red Refractor Parallel #'d to 5
- SuperFractor Parallel #'d 1-of-1