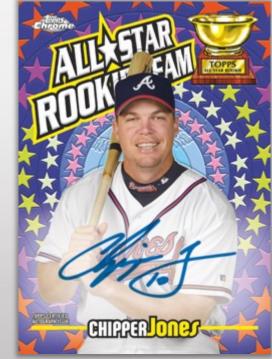

### NEW! Topps All-Time Rookie Cup Team Autographs – Varied #'ing

An eye-popping autograph checklist featuring some of the most exciting players who have been awarded the Topps All-Star Rookie Cup.

- Orange Refractor Parallel #'d to 25
- Red Refractor Parallel #'d to 5
- SuperFractor Parallel #'d 1-of-1
- Printing Plates #'d 1-of-1

### Dual Rookie Autographs – #'d to 25

- Red Refractor Parallel #'d to 5
- SuperFractor Parallel #'d 1-of-1

TOPPS ALL-TIME ROOKIE CUP AUTOGRAPH CARD