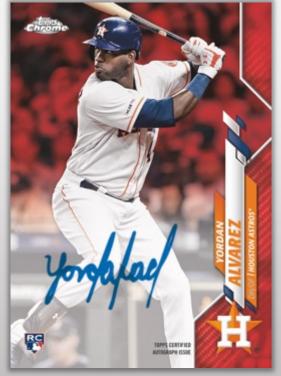

### **Rookie Autographs**

- Refractor Parallel #'d to 499
- Purple Refractor Parallel #'d to 250
- Blue Refractor Parallel #'d to 150
- Blue Wave Refractor Parallel #'d to 150
- Gold Refractor Parallel #'d to 50
- Gold Wave Refractor Parallel #'d to 50 Hobby SKUs Only

### Freshman Flash Autographs - #'d to 99

- Orange Refractor Parallel #'d to 25
- Red Refractor Parallel #'d to 5
- SuperFractor Parallel #'d 1-of-1
- Printing Plates #'d 1-of-1

ROOKIE AUTOGRAPH CARD RED REFRACTOR PARALLEL