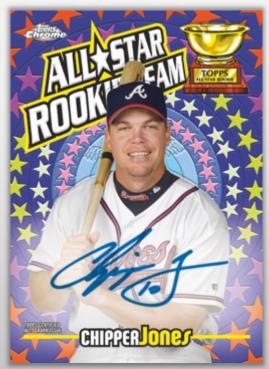

## NEW! Topps All-Time Rookie Cup Team Autographs — Varied #'ing

An eye-popping autograph checklist featuring some of the most exciting players who have been awarded the Topps All-Star Rookie Cup.

- Orange Refractor Parallel #'d to 25
- Red Refractor Parallel #'d to 5
- SuperFractor Parallel #'d 1-of-1
- Printing Plates #'d 1-of-1

### Dual Rookie Autographs – #'d to 25

- Red Refractor Parallel #'d to 5
- SuperFractor Parallel #'d 1-of-1

TOPPS ALL-TIME ROOKIE CUP AUTOGRAPH CARD