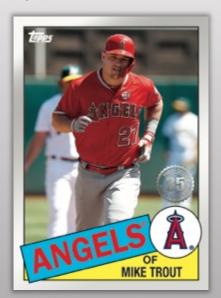

### NEW! 1985 Topps Baseball – (1:6 Packs)

Bringing the chrome treatment to the classic 1985 Topps design.

- Green Refractor Parallel #'d to 99
- Gold Refractor Parallel #'d to 50
- Orange Refractor Parallel #'d to 25
- Red Refractor Parallel #'d to 5
- SuperFractor Parallel #'d 1-of-1

1985 TOPPS INSERT CARD