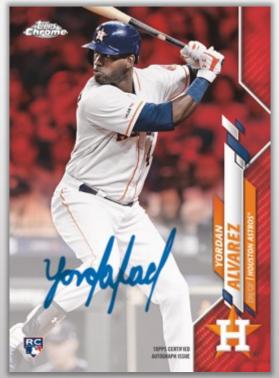

## **Rookie Autographs**

- Refractor Parallel #'d to 499
- Purple Refractor Parallel #'d to 250
- Blue Refractor Parallel #'d to 150
- Blue Wave Refractor Parallel #'d to 150
- Gold Refractor Parallel #'d to 50
- Gold Wave Refractor Parallel #'d to 50 Hobby SKUs Only
- Orange Wave Refractor Parallel #'d to 25 Hobby SKUs Only
- Red Refractor Parallel #'d to 5
- Red Wave Refractor Parallel #'d to 5 Hobby SKUs Only
- SuperFractor Parallel #'d 1-of-1 Hobby SKUs Only
- Printing Plates #'d 1-of-1

#### Freshman Flash Autographs - #'d to 99

- Orange Refractor Parallel #'d to 25
- Red Refractor Parallel #'d to 5
- SuperFractor Parallel #'d 1-of-1
- Printing Plates #'d 1-of-1

ROOKIE AUTOGRAPH CARD RED REFRACTOR PARALLEL