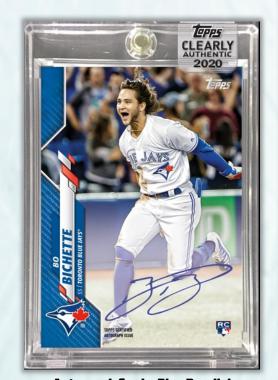

### **Clearly Authentic Autographs**

Featuring the 2020 Topps Baseball base card designs on acetate technology.

#### **Parallels:**

Green: #'d to 99 Purple: #'d to 10 Black: #'d to 75 Orange: #'d to 5 Red: #'d to 50 Gold: #'d 1 of 1

Blue: #'d to 25