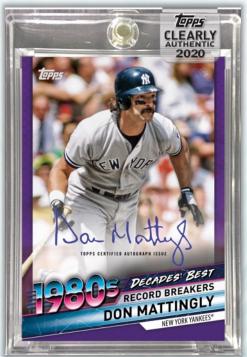

#### **NEW!** Clearly Authentic Decades' Best Autographs

The Game's best are celebrated here on cards that call out leaders of each decade on clear cards.

#### **Parallels:**

Green: #'d to 99 Purple: #'d to 10 Black: #'d to 75 Orange: #'d to 5 Red: #'d to 50 Gold: #'d 1 of 1

Blue: #'d to 25