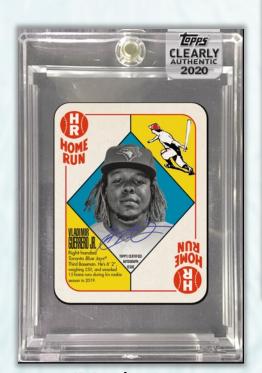

#### **NEW!** Clearly Authentic 1985 Topps Baseball Autographs

Current and legendary ballplayers are showcased on the memorable 1985 Topps design, all on acetate technology.

#### Parallels:

Green: #'d to 99 Purple: #'d to 10 Black: #'d to 75 Orange: #'d to 5 Red: #'d to 50 Gold: #'d 1 of 1

Blue: #'d to 25

Autograph Card – Blue Parallel

Decades Best Autograph Card Purple Parallel