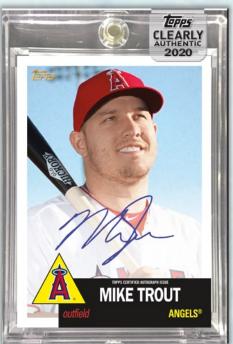

Featuring current stars, rising rookies, and legends, collectors are sure to find some of their favorite players on these beautiful signed cards.

1985 Topps Autograph Card

### **Clearly Authentic Autographs**

Featuring the 2020 Topps Baseball base card designs on acetate technology.