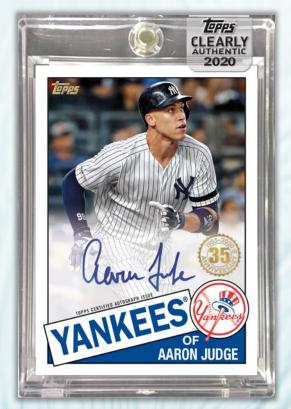

#### **NEW!** Clearly Authentic 1985 Topps Baseball Autographs

Current and legendary ballplayers are showcased on the memorable 1985 Topps design, all on acetate technology.

#### Parallels:

Green: #'d to 99 Purple: #'d to 10 Black: #'d to 75 Orange: #'d to 5 Red: #'d to 50 Gold: #'d 1 of 1

Blue: #'d to 25

Autograph Card – Blue Parallel

Decades Best Autograph Card Purple Parallel