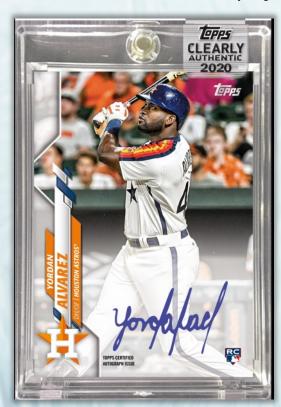

### **Clearly Authentic Autographs**

Featuring the 2020 Topps Baseball base card designs on acetate technology.

#### **Parallels:**

Green: #'d to 99 Purple: #'d to 10 Black: #'d to 75 Orange: #'d to 5 Red: #'d to 50 Gold: #'d 1 of 1

Blue: #'d to 25