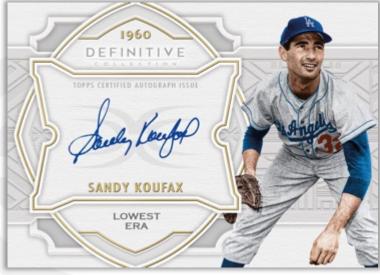

### **Definitive Autograph Collection**

Some of the most collectible names in Baseball including rookies, current stars, and retired greats. Sequentially numbered. - Red Parallel: #'d 1 of 1