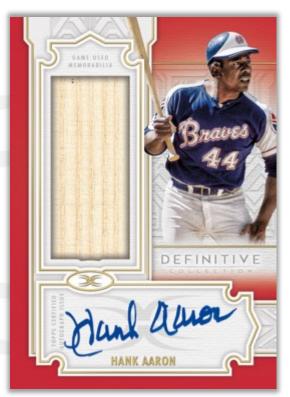

### **Base Autograph Relic Collection**

Over 40 of the most collectible veteran and rookie ballplayers are featured on cards bearing their signatures and jumbo pieces of game-used memorabilia. Sequentially numbered to 50 or less.