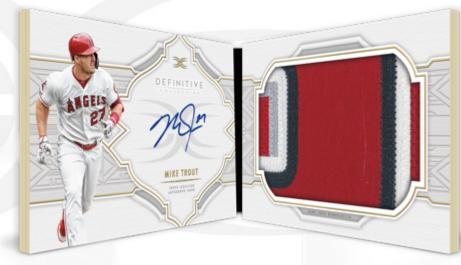

### **Autograph Patch Book Collection**

Showcasing the top rookie and veteran names in Baseball on book cards featuring jumbo patch pieces and on-card autographs. Sequentially #'d to 5 or less

- Red Parallel: #'d 1 of 1

Autograph Patch Book Collection Card