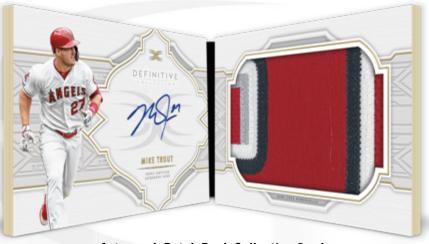

### **Autograph Patch Book Collection**

Showcasing the top rookie and veteran names in Baseball on book cards featuring jumbo patch pieces and on-card autographs. Sequentially #'d to 5 or less

- Red Parallel: #'d 1 of 1

Autograph Patch Book Collection Card