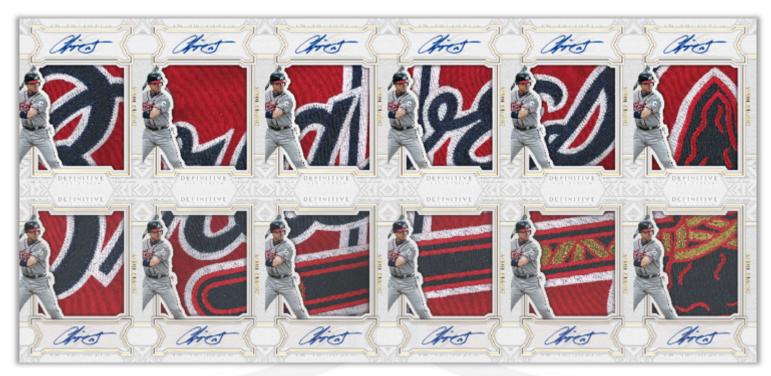

### Definitive Autographed Ultra Patch Collection

Large jersey number, nameplate, and team patches are featured in this collection. Fans will be able to collect the whole patch across multiple cards. Sequentially numbered.