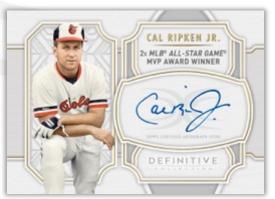

### Legendary Autograph Collection

Featuring the best *MLB®* players of all time. Numbered to 25 or less - Purple Parallel: #'d to 5 or less - Red Parallel: #'d 1 of 1

### Legendary Autograph Collection