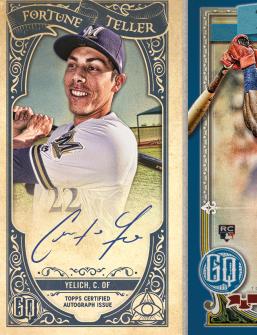

## **INSERT CARDS**

Look for an assortment of all-new variation themes and collectible insert sets!

Jackie Robinson Day Image Variation Black Parallel - #'d 1-of-1

<u>Fortune Teller Minis – (1:6 Packs)</u> Topps predicts the future and looks into the 2020 MLB<sup>®</sup> season

*Fortune Teller Mini Autographs* Black Parallel - #'d 1-of-1

Jackie Robinson Day Image Variation Autographs Black & White Parallel - #'d to 42 Black Parallel - #'d 1-of-1

Fortune Teller Mini Autograph Card