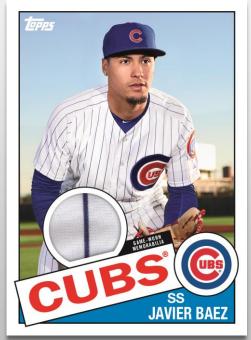

#### **NEW! 1985 Topps Baseball**

Topps celebrates the 35th Anniversary of the 1985 Baseball set. Subjects will include rookies, veterans and retired players. Cards will have a special 35th Anniversary logo.

### NEW! 1985 Topps Baseball Relics

- Black Parallel #'d to 199.
- Gold Parallel #'d to 50.
- Red Parallel #'d to 25.
- Platinum Parallel #'d 1-of-1. HOBBY/HOBBY JUMBO ONLY