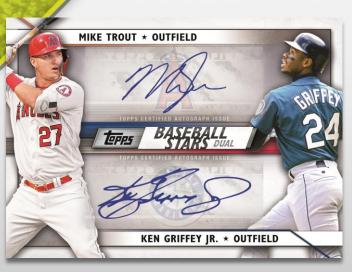

### **Baseball Stars Dual Autographs**

Highlighting players from across all eras of pro ball who share a common bond. Limited to 5 or less.

Cut Signatures #'d 1-of-1.

Baseball Stars Dual Autograph Card