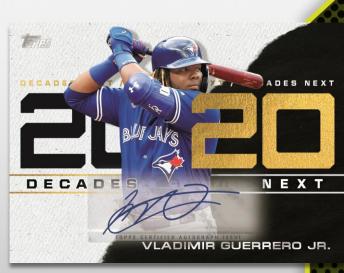

#### **NEW!** Decade's Next

Highlighting each team's brightest young star or rookie, who is destined for greatness.

- Blue Parallel Limited.
- Black Parallel #'d to 299.
- Gold Parallel #'d to 50.
- Red Parallel #'d to 10.
- Platinum Parallel #'d 1-of-1.
- Autograph Parallel #d to 25 or less.