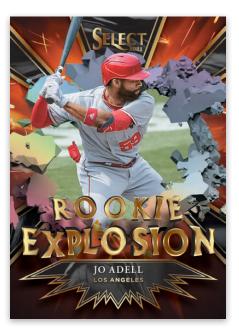

### **ROOKIE EXPLOSION**

Big-time players have a habit of showing up in the biggest moments, X-Factor Signatures features 15 players whose teams rely on them to be those guys! Moon Shot Signatures is a 15-card set that showcases autographs from some of the best power hitters in the game, both past and present. We've added some new, ultra-rare inserts to Select's lineup this year. Be on the look out for star rookies in Rookie Explosion, ace hurlers in K Zone and top power/ speed threats in Thunder & Lightning, among others!