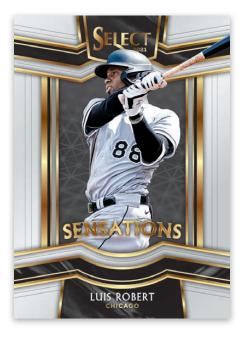

### SENSATIONS

## **ROOKIE JERSEY AUTOGRAPHS GOLD**

Look for big name rookies like Hayes, Alec Bohm, Casey Mize and more paired with oversized swatches in Rookie Jumbo Swatch and Horizontal Rookie Jumbo Swatch!

Select Baseball showcases a bunch of beautifully designed insert cards like Phenomenon, Sensations, Select Stars.