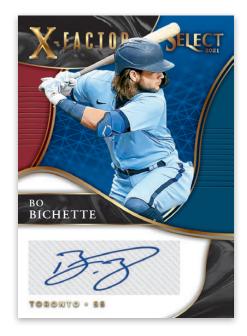

### **X-FACTOR SIGNATURES TRI-COLOR**

### **ROOKIE EXPLOSION**

Big-time players have a habit of showing up in the biggest moments, X-Factor Signatures features 15 players whose teams rely on them to be those guys! Moon Shot Signatures is a 15-card set that showcases autographs from some of the best power hitters in the game, both past and present. We've added some new, ultra-rare inserts to Select's lineup this year. Be on the look out for star rookies in Rookie Explosion, ace hurlers in K Zone and top power/ speed threats in Thunder & Lightning, among others!