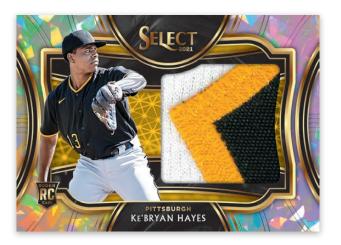

#### HORIZONTAL ROOKIE JUMBO SWATCH CRACKED ICE

## **ROOKIE JERSEY AUTOGRAPHS GOLD**

Look for big name rookies like Hayes, Alec Bohm, Casey Mize and more paired with oversized swatches in Rookie Jumbo Swatch and Horizontal Rookie Jumbo Swatch!

Select Baseball showcases a bunch of beautifully designed insert cards like Phenomenon, Sensations, Select Stars.