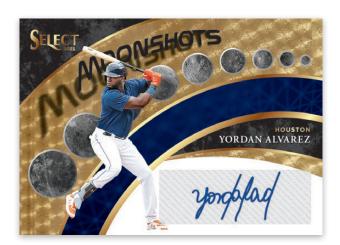

### MOON SHOT SIGNATURES GOLD VINYL

### **ROOKIE EXPLOSION**

Big-time players have a habit of showing up in the biggest moments, X-Factor Signatures features 15 players whose teams rely on them to be those guys! Moon Shot Signatures is a 15-card set that showcases autographs from some of the best power hitters in the game, both past and present. We've added some new, ultra-rare inserts to Select's lineup this year. Be on the look out for star rookies in Rookie Explosion, ace hurlers in K Zone and top power/ speed threats in Thunder & Lightning, among others!