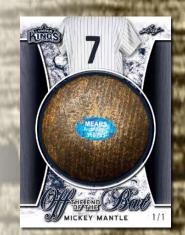

#### OFF THE END OF THE BAT

1 of only 1 amazing piece taken straight off the end of a game used bat! Featuring greats of the game such as: McCovey, Musial, Snider, Jeter, Trout and Mays!