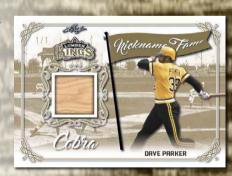

# **NICKNAME FAME**

Single player game used bat card highlighting legendary nicknames such as: Willie Mays "The Say Hey Kid" Dave Parker "Cobra" Jay Buhner "Bone" and Ryne Sandberg "Ryno"