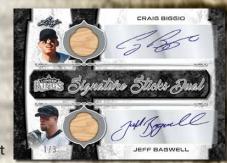

## **SIGNATURE STICKS 2**

2 player auto bat card featuring dynamic duos such as: Bagwell/Biggio, Tatis Jr./Acuna and Brooks Robinson/Cal Ripken Jr.