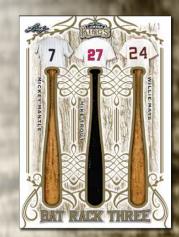

#### **BAT RACK 3**

A 3 player bat card set featuring a dream 3 for any lineup such as: Mathews/Killebrew/Snider and Mantle/Trout/Mays