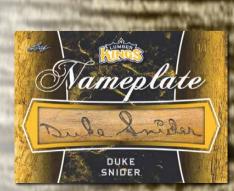

# Dual Nameplate Henclerous RICKEY HENDERSON Tim Raines

TIM RAINES

RACK FOUR

Amazing 1 of only 1 nameplate right off the game used bat! Featuring amazing legends such as: Mickey Mantle, Duke Snider and Roberto Clemente