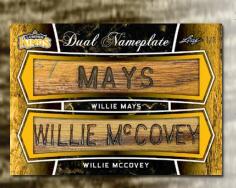

#### **DUAL NAMEPLATES**

Dual nameplates! Amazing piece of history featuring historical combos such as: Mays/McCovey and Henderson/Raines!