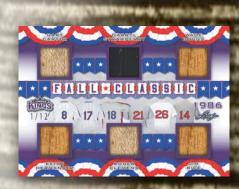

#### **FALL CLASSIC**

A six player bat card set featuring participants in some of baseballs most glorious World Series! Such as Bench/Perez/Rose/Yastrzemski/Lynn/Fisk-1975 or Carter/Hernandez/Strawberry/Clemens/ Boggs/Rice 1986