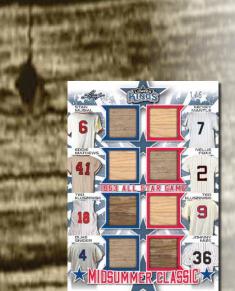

#### **MIDSUMMER CLASSIC**

Nostalgia rules this 8 player bat card set featuring legends of All-Star games from the past such as Musial/Mathews/Kluszewski/Snider/Mantle/Fox/ Williams/Mize-1953 or Morgan/Garvey/Cey/Schmidt/Fisk/Munson/ Yastrzemski/Carew-1974