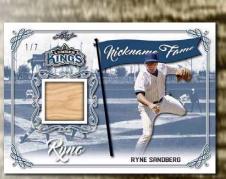

# **NICKNAME FAME**

Single player game used bat card highlighting legendary nicknames such as: Willie Mays "The Say Hey Kid" Dave Parker "Cobra" Jay Buhner "Bone" and Ryne Sandberg "Ryno"