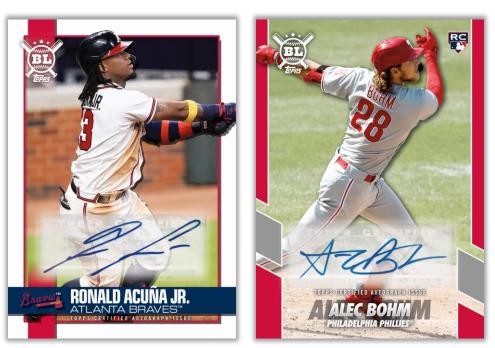

## **AUTOGRAPHS**

#### **Big League Autographs**

- Electric Orange Parallel sequentially #'d to 99
- Red Foil Parallel #'d 1-of-1

#### **Opening Act Autographs**

- Electric Orange Parallel sequentially #'d to 99
- Red Foil Parallel #'d 1-of-1

Souvenirs Autograph Parallel - #'d to 25 NEW!

Wanted Autograph Parallel - #'d to 25 NEW!

Defensive Wizards Autograph Parallel - #'d to 25