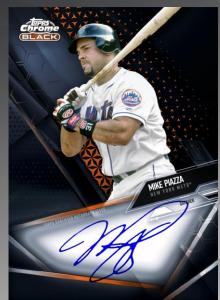

**Autograph Card - Orange Parallel** 

Find 1 Encased Chrome Autograph per Box!

Available in Hobby stores in October of 2021

### **AUTOGRAPHS**

# Topps Chrome Black Autographs

- Refractor Parallel #'d to 150
- Green Refractor Parallel #'d to 99
- Gold Refractor Parallel #'d to 50
- Orange Refractor Parallel #'d to 25
- Red Refractor Parallel #'d to 5
- SuperFractor Parallel #'d 1-of-1