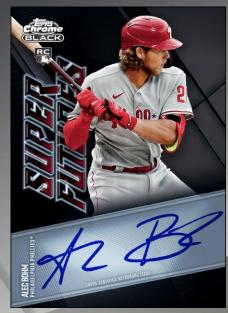

## Super Futures Autographs - #'d to 99

- Gold Refractor Parallel #'d to 50
- Orange Refractor Parallel #'d to 25
- Red Refractor Parallel #'d to 5
- SuperFractor Parallel #'d 1-of-1

Autograph Card – Red Refractor Parallel