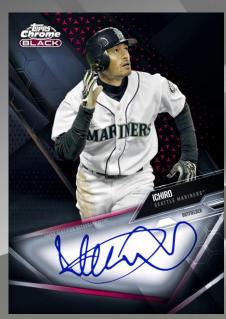

# Topps Chrome Black Autographs

- Refractor Parallel #'d to 150
- Green Refractor Parallel #'d to 99
- Gold Refractor Parallel #'d to 50
- Orange Refractor Parallel #'d to 25
- Red Refractor Parallel #'d to 5
- SuperFractor Parallel #'d 1-of-1