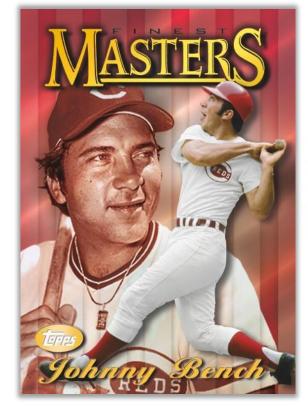

### 1997 Topps Finest Masters – 1:3 Packs – NEW!

Pulling from the classic 1997 Topps Finest insert design, find your favorite superstars and legends filling out this checklist.

- Gold Refractor Parallel #'d to 50
- Red Refractor Parallel #'d to 5
- SuperFractor Parallel #'d 1-of-1

**1997 TOPPS FINEST MASTERS – RED PARALLEL** 