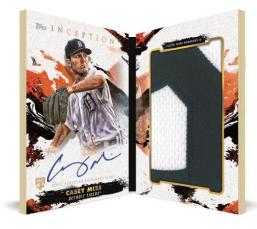

### Autograph Relics, continued

**NEW!** Gameday Gear Autograph Relic Book Cards – Featuring pieces of player-worn jersey patches, socks, and ball cap, and a player autograph. Sequentially numbered to 5

Gameday Gear Autograph Relic Book Card

• Inception Parallel - #'d 1 of 1