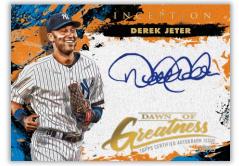

#### Inception Dawn of Greatness Autographs

Rookie seasons from some of the greatest players of *MLB*<sup>®</sup> are celebrated with on-card autograph cards. Sequentially numbered to 20. Parallels:

- Orange #'d to 10
- Blue #'d to 5
- Inception #'d 1 of 1

Dawn of Greatness Autograph Card – Orange Parallel