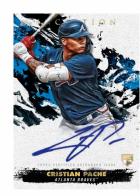

Base Rookie and Emerging Star Autograph Card

#### Base Rookie and Emerging Star Autograph Base version sequentially numbered. Parallels:

- Green #'d to 125
- Magenta #'d to 99
- Red #'d to 75
- Orange #'d to 50
- Blue #'d to 25
- Inception #'d 1 of 1