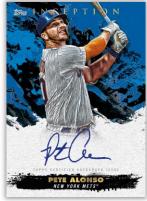

Base Rookie and Emerging Star Autograph Card

#### Base Rookie and Emerging Star Autograph Base version sequentially numbered. Parallels:

- Green #'d to 125
- Magenta #'d to 99
- Red #'d to 75
- Orange #'d to 50
- Blue #'d to 25
- Inception #'d 1 of 1