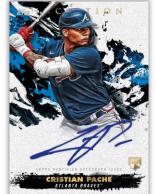

Base Rookie and Emerging Star Autograph Card

#### Base Rookie and Emerging Star Autograph Base version sequentially numbered. Parallels:

- Green #'d to 125
- Magenta #'d to 99
- Red #'d to 75
- Orange #'d to 50
- Blue #'d to 25
- Inception #'d 1 of 1