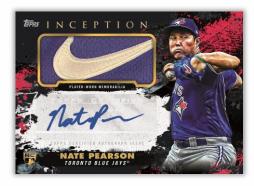

### Autograph Relic Cards

**Inception Autograph Patch Cards** – Featuring player-worn uniform patches and player autographs. Base version is sequentially numbered.

- Green #'d to 99 or less
- Magenta #'d to 75 or less
- Red #'d to 25
- Orange #'d to 10
- Blue using uniform buttons, #'d to 6
- Inception using jersey manufacturer logo, #'d 1 of 1

Autograph Patch Card

Autograph Team Logo Patch Book Card