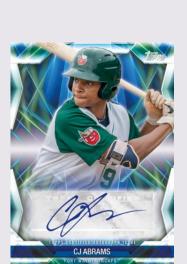

#### **Base Set Autograph Variations**

- Blue Parallel sequentially #'d to 150
- Green Parallel sequentially #'d to 99
- Gold Parallel sequentially #'d to 50
- Orange Parallel sequentially #'d to 25
- Red Parallel sequentially #'d to 10
- Black Parallel #'d 1-of-1