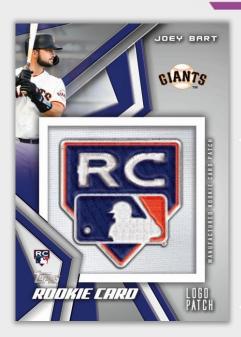

### **NEW!** 2021 Rookie Card Patches – HOBBY/HTA JUMBO EXCLUSIVE

Showcasing the top rookies from 2021 Topps Baseball on cards featuring commemorative patches of the RC logo.

Platinum Anniversary Parallel - #'d to 70

Red Parallel - #'d to 10

Gold Parallel - #'d 1 of 1

Autograph Parallel (select subjects) - #'d to 10 or less

2021 Rookie Card Patch