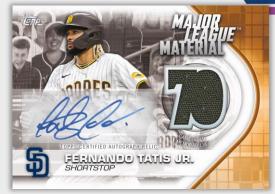

- Red #'d to 5
- Platinum #'d 1/1

Major League™ Material Autograph Relic Cards – Sequentially numbered to 50 or less

#### **Parallels**

- Red #'d to 25 or less
- Platinum #'d 1/1

**Significant Statistics Autograph Relic Cards** - Sequentially numbered to 50 or less Parallels

- Red #'d to 25 or less
- Platinum #'d 1/1

Major League™ Material Autograph Relic Card