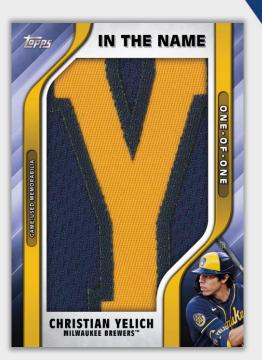

### Significant Statistics Relic Cards – Sequentially numbered to 99 or less **Parallels**

- Red #'d to 25
- Platinum #'d 1/1

In the Name Relic Card

In the Name Relics – Featuring individual letters form game-worn MLB® jersey nameplates. Numbered 1 of 1 HOBBY/HOBBY JUMBO EXCLUSIVE