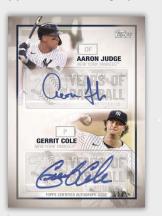

### **AUTOGRAPH CARDS**

**70 Years of Baseball Autographs** – Highlighting players across all eras of Baseball. Parallels

- Black #'d to 199
- Gold #'d to 50
- Red #'d to 25
- Platinum #'d 1/1

70 Years of Baseball Dual Autographs – Sequentially numbered to 5