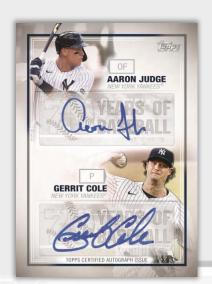

### **AUTOGRAPH CARDS**

**70 Years of Baseball Autographs** – Highlighting players across all eras of Baseball. Parallels

- Black #'d to 199
- Gold #'d to 50
- Red #'d to 25
- Platinum #'d 1/1

70 Years of Baseball Dual Autographs – Sequentially numbered to 5