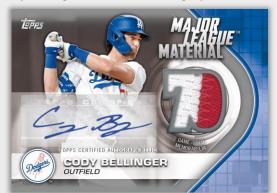

- Red #'d to 5
- Platinum #'d 1/1

Major League™ Material Autograph Relic Cards – Sequentially numbered to 50 or less

#### **Parallels**

- Red #'d to 25 or less
- Platinum #'d 1/1

**Significant Statistics Autograph Relic Cards** - Sequentially numbered to 50 or less Parallels

- Red #'d to 25 or less
- Platinum #'d 1/1

Major League™ Material Autograph Relic Card