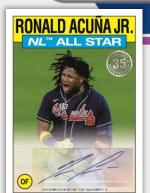

NEW! 1986 Topps All-Star Baseball – Celebrating the 35<sup>th</sup> anniversary of the 1986 Topps All-Star Baseball set. Subjects will be All-Stars from the past and present.

- Blue Parallel Limited
- Black Parallel #'d to 299
- Platinum Anniversary Parallel #'d to 70
- Red Parallel #'d to 10
- Gold Parallel #'d 1/1

NEW! 1986 Topps All Star Baseball Autograph Cards – Featuring MLB all stars past and present. Parallels

- Black #'d to 50
- Gold #'d to 25
- Red #'d to 10 HOBBY EXCLUSIVE
- Platinum #'d 1/1 HOBBY and HOBBY JUMBO EXCLUSIVE