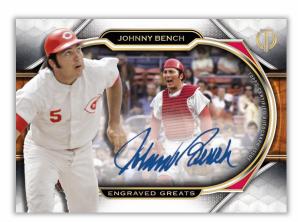

## Engraved Greats Autographs - Varied #'ing NEW!

The exclusive club of award winners from throughout the game's storied history get immortalized once again in this autograph set.

Orange Parallel - #'d to 25 Red Parallel - #'d to 10 Black Parallel - #'d 1-of-1

**Engraved Greats Autograph Card** 