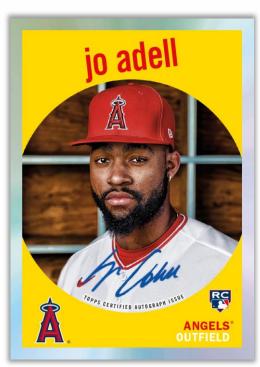

#### <u>Tribute to Topps Autographs - Varied #'ing NEW!</u>

Celebrate Topps turning 70 with a look back at some classic Topps designs, while bringing facsimile signatures to life with some fresh ink modern-day autographs.