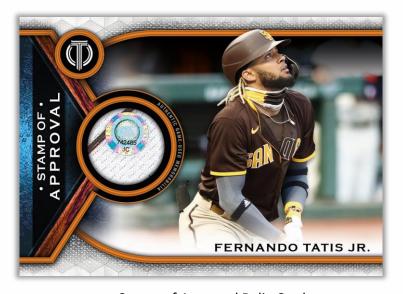

#### Stamp of Approval - #'d to 150

Green Parallel - #'d to 99 Purple Parallel - #'d to 50 Orange Parallel - #'d to 25 Red Parallel - #'d to 10 Black Parallel - #'d 1-of-1

Stamp of Approval Relic Card