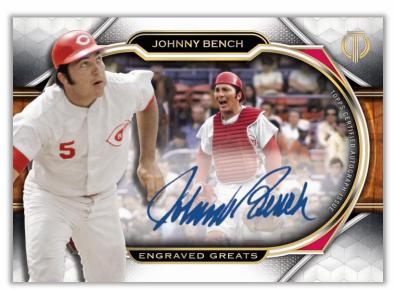

## Engraved Greats Autographs - Varied #'ing NEW!

The exclusive club of award winners from throughout the game's storied history get immortalized once again in this autograph set.

Orange Parallel - #'d to 25 Red Parallel - #'d to 10 Black Parallel - #'d 1-of-1

**Engraved Greats Autograph Card** 