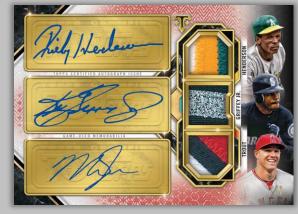

# **NEW!** Triple Threads 70 Years of Topps Three-Player Triple Autograph Relic Cards

Featuring players who share a common bond through the history of Baseball

• Base – #'d to 9

**L**PP5

- Sapphire Parallel #'d to 3
- Ruby Parallel #'d 1-of-1

#### **Triple Threads Autograph Deca Relic Book Cards**

Includes 1 player with 10 relic pieces

- Base #'d to 10
- Gold Parallel #'d to 5
- Ruby Parallel #'d 1-of-1

70 Years of Topps Three-Player Autograph Relic Card – Ruby Parallel