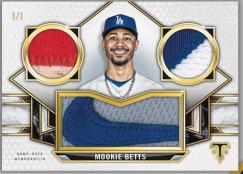

#### **Triple Threads Single Jumbo Relics**

• Base - #'d to 48

lopps

- Amethyst Parallel #'d to 36
- Emerald Parallel #'d to 27
- **NEW!** Amber #'d to 18
- Gold Parallel #'d to 9
- Sapphire Parallel #'d to 3
- Ruby Parallel #'d 1/1