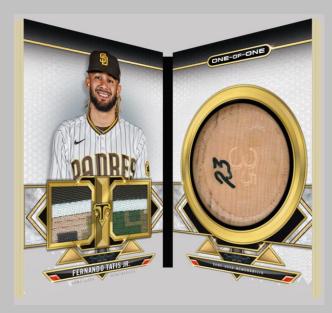

Arriving in stores in September, Topps Triple Threads Baseball delivers a stunning array of unique relics and autographs from the greats of the game. Each case is guaranteed to contain a 1-of-1 Autograph Relic Card and an Autograph Relic Combo Card featuring 3 or more players.