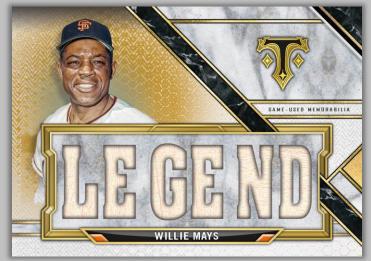

### **Triple Threads Relic Legend Cards**

- Base #'d to 36
- Amethyst Parallel #'d to 27
- Emerald Parallel #'d to 18
- Gold Parallel #'d to 9
- Sapphire Parallel #'d to 3
- Ruby Parallel #'d 1-of-1

Triple Threads Relic Legend Card – Gold Parallel