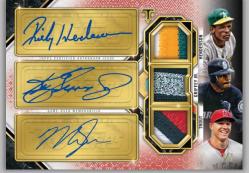

# **NEW!** Triple Threads 70 Years of Topps Three-Player Triple Autograph Relic Cards

Featuring players who share a common bond through the history of Baseball

• Base – #'d to 9

**L**PP5

- Sapphire Parallel #'d to 3
- Ruby Parallel #'d 1-of-1

#### **Triple Threads Autograph Deca Relic Book Cards**

Includes 1 player with 10 relic pieces

- Base #'d to 10
- Gold Parallel #'d to 5
- Ruby Parallel #'d 1-of-1

70 Years of Topps Three-Player Autograph Relic Card – Ruby Parallel