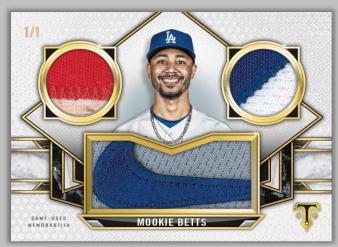

## **Triple Threads Relic Cards**

- Base #'d to 36
- Amethyst Parallel #'d to 27
- Emerald Parallel #'d to 18
- Gold Parallel #'d to 9
- Sapphire Parallel #'d to 3
- Ruby Parallel #'d 1-of-1