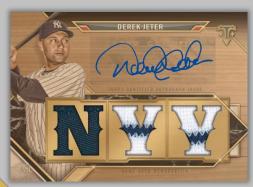

## **2021 TOPPS TRIPLE THREADS BASEBALL** AUTOGRAPH RELIC CARDS

## **Triple Threads Autograph Relic Combo Cards**

Featuring 3 different players per card

- Base #'d to 36
- Amethyst Parallel #'d to 27
- Emerald Parallel #'d to 18
- Gold Parallel #'d to 9
- Sapphire Parallel #'d to 3
- Ruby Parallel #'d 1-of-1
- Wood Parallel #'d 1/1
- Printing Plates Each 1-of-1!