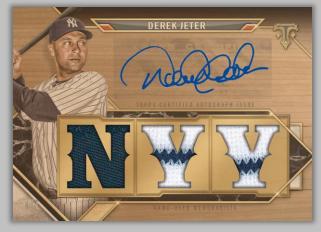

## **Triple Threads Autograph Relic Combo Cards**

Featuring 3 different players per card

- Base #'d to 36
- Amethyst Parallel #'d to 27
- Emerald Parallel #'d to 18
- Gold Parallel #'d to 9
- Sapphire Parallel #'d to 3
- Ruby Parallel #'d 1-of-1
- Wood Parallel #'d 1/1
- Printing Plates Each 1-of-1!