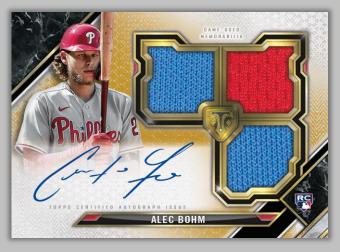

#### **Rookie & Future Phenoms Autograph Relic Cards**

• Base #'d to 99

<u>lepps</u>

- Amethyst Parallel #'d to 75
- Emerald Parallel #'d to 50
- NEW! Gold Parallel #'d to 35
- Onyx Parallel #'d to 25
- Sapphire Parallel #'d to 10
- Ruby Parallel #'d 1/1
- Wood Parallel #'d 1/1
- Printing Plates Each 1 of 1's!

Rookie and Future Phenoms Autograph Relic Card – Gold Parallel