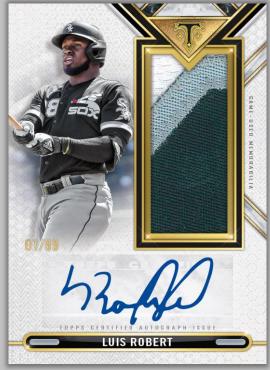

#### **Triple Threads Autograph Single Jumbo Relics**

- Base #'d to 99
- Amethyst Parallel #'d to 75
- Emerald Parallel #'d to 50
- Gold Parallel #'d to 25
- Sapphire Parallel #'d to 10
- Ruby Parallel #'d 1-of-1

#### Triple Threads Autograph Single Jumbo Relic Card