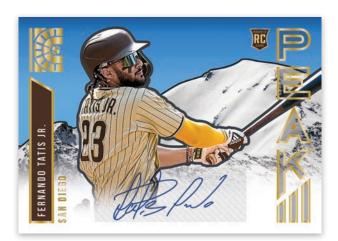

### PEAK AUTOGRAPHS HOLO GOLD

#### SUMMIT SIGNATURES HOLO SILVER

Capstone features numerous autograph sets, which feature top rookies like Bobby Witt Jr, Spencer Torkelson and Seiya Suzuki along with top stars like Fernando Tatis Jr and Pete Alonso.