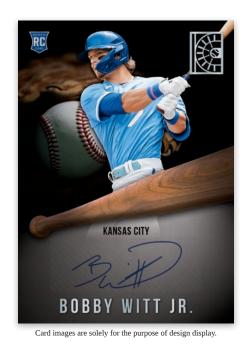

#### **ROOKIE AUTOGRAPHS**

#### SUMMIT SIGNATURES HOLO SILVER

Capstone features numerous autograph sets, which feature top rookies like Bobby Witt Jr, Spencer Torkelson and Seiya Suzuki along with top stars like Fernando Tatis Jr and Pete Alonso.

# **SELLING POINTS**

- Brand new for 2022, Capstone showcases today's and yesterday's top players who sit and have sat at the peak of excellence in the game!
- Rookie Autographs will feature signatures from all the hottest young stars in the game like Wander Franco, Seiya Suzuki, Bobby Witt Jr.
- Hunt for two ultra-rare inserts, Graffiti and the new Blue Steel!
- Between Base and Luxury Suite, look for our 200-player base set to feature all the game's biggest stars, which also parallel to autographs!
- Find 2 autographs and 2 memorabilia cards per box, on average.