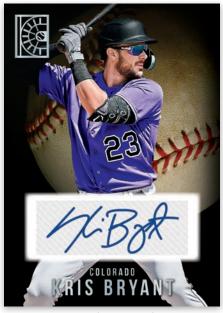

#### **ROOKIE AUTOGRAPHS**

#### SUMMIT SIGNATURES HOLO SILVER

Capstone features numerous autograph sets, which feature top rookies like Bobby Witt Jr, Spencer Torkelson and Seiya Suzuki along with top stars like Fernando Tatis Jr and Pete Alonso.