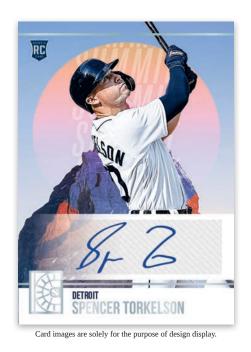

#### **ROOKIE AUTOGRAPHS**

#### SUMMIT SIGNATURES HOLO SILVER

Capstone features numerous autograph sets, which feature top rookies like Bobby Witt Jr, Spencer Torkelson and Seiya Suzuki along with top stars like Fernando Tatis Jr and Pete Alonso.