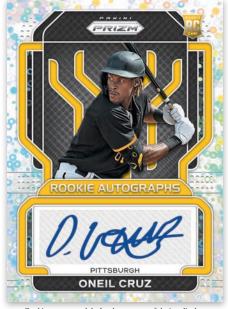

#### QUICK PITCH EXCLUSIVE PARALLEL

ROOKIE AUTOGRAPHS BRONZE DONUT CIRCLE PRIZM

Rookie Autographs is a monster 110-card set that shows off the ridiculous depth of the 2022 rookie class!

中的定意 © 2022 Panini America, Inc. Produced in the USA.
Panini America, Inc. is in no way affiliated with Major League Baseball or Major League Baseball Properties, Inc., nor have these trading cards been prepared, approved, endorsed, or licensed by Major League Baseball or Major League Baseball Properties, Inc. or have these trading cards been prepared, approved, endorsed, or licensed by Major League Baseball or Major League Baseball Properties, Inc. OFFICIALLY LICENSED PRODUCT OF MLB PLAYERS, INC. MLBPA trademarks, copyrighted works and other intellectual property rights are owned and/or held by MLBPA and may not be used without the written consent of MLBPA or MLB Players, Inc. Visit MLBPLAYERS, Cond, the Players Choice on the web.
All information is accurate at the time of posting – content is subject to change. Card images are solely for the purpose of design display. Actual images used on cards to be determined.

# **SELLING POINTS**

- Typically known for its numerous parallels, 2022 Prizm Baseball delivers again! Look for you favorite players, both past and present in our deep 270-player Base checklist and the 19 parallels that come with it.
- From big-time bats in Lumber Inc., to the electrifying talents featured in Fireworks and Emergent, each Prizm insert set is sure to be a crowd pleaser
- Find autographs from Wander Franco, Oneil Cruz, Brandon Marsh and other 2022 star rookies in Rookie Autogaphs
- Hunt for the ultra rare Color Blast and Lava Flow inserts!
- Look for 1 autograph and 10 Dount Circle Prizms per box