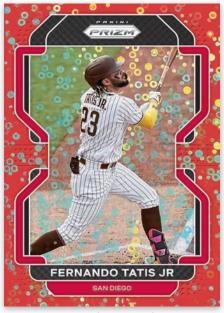

### **PRIZM** BASEBALL

Card images are solely for the purpose of design display.

QUICK PITCH EXCLUSIVE PARALLEL

#### **BASE BLUE DONUT CIRCLES PRIZM**

#### QUICK PITCH EXCLUSIVE PARALLEL

**TIER III RED DONUT CIRCLES PRIZM** 

Our Prizm base set features 3 different designs to create the 270-card checklist with increasing rarity going from our Base, to Tier II and Tier III. Players included here will range from legends like Ken Griffey Jr. to current stars such as Fernando Tatis Jr. to rookies and future cornerstones like Wadner Franco, Edward Cabrera and Jarren Duran.