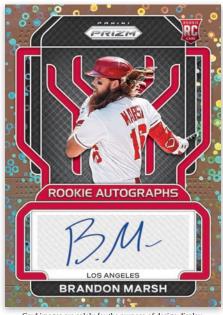

#### QUICK PITCH EXCLUSIVE PARALLEL

ROOKIE AUTOGRAPHS BRONZE DONUT CIRCLE PRIZM

Rookie Autographs is a monster 110-card set that shows off the ridiculous depth of the 2022 rookie class!

中的定意 © 2022 Panini America, Inc. Produced in the USA.
Panini America, Inc. is in no way affiliated with Major League Baseball or Major League Baseball Properties, Inc., nor have these trading cards been prepared, approved, endorsed, or licensed by Major League Baseball or Major League Baseball Properties, Inc. or have these trading cards been prepared, approved, endorsed, or licensed by Major League Baseball or Major League Baseball Properties, Inc. OFFICIALLY LICENSED PRODUCT OF MLB PLAYERS, INC. MLBPA trademarks, copyrighted works and other intellectual property rights are owned and/or held by MLBPA and may not be used without the written consent of MLBPA or MLB Players, Inc. Visit MLBPLAYERS, Cond, the Players Choice on the web.
All information is accurate at the time of posting – content is subject to change. Card images are solely for the purpose of design display. Actual images used on cards to be determined.

# **SELLING POINTS**

- Typically known for its numerous parallels, 2022 Prizm Baseball delivers again! Look for you favorite players, both past and present in our deep 270-player Base checklist and the 19 parallels that come with it.
- From big-time bats in Lumber Inc., to the electrifying talents featured in Fireworks and Emergent, each Prizm insert set is sure to be a crowd pleaser
- Find autographs from Wander Franco, Oneil Cruz, Brandon Marsh and other 2022 star rookies in Rookie Autogaphs
- Hunt for the ultra rare Color Blast and Lava Flow inserts!
- Look for 1 autograph and 10 Dount Circle Prizms per box