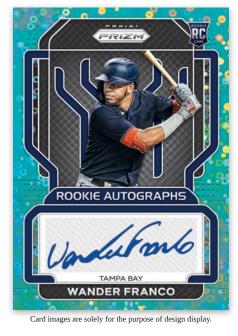

#### QUICK PITCH EXCLUSIVE PARALLEL

ROOKIE AUTOGRAPHS BRONZE DONUT CIRCLE PRIZM

Rookie Autographs is a monster 110-card set that shows off the ridiculous depth of the 2022 rookie class!

中的定意 © 2022 Panini America, Inc. Produced in the USA.
Panini America, Inc. is in no way affiliated with Major League Baseball or Major League Baseball Properties, Inc., nor have these trading cards been prepared, approved, endorsed, or licensed by Major League Baseball or Major League Baseball Properties, Inc. or have these trading cards been prepared, approved, endorsed, or licensed by Major League Baseball or Major League Baseball Properties, Inc. OFFICIALLY LICENSED PRODUCT OF MLB PLAYERS, INC. MLBPA trademarks, copyrighted works and other intellectual property rights are owned and/or held by MLBPA and may not be used without the written consent of MLBPA or MLB Players, Inc. Visit MLBPLAYERS, Cond, the Players Choice on the web.
All information is accurate at the time of posting – content is subject to change. Card images are solely for the purpose of design display. Actual images used on cards to be determined.

# **SELLING POINTS**

- Typically known for its numerous parallels, 2022 Prizm Baseball delivers again! Look for you favorite players, both past and present in our deep 270-player Base checklist and the 19 parallels that come with it.
- From big-time bats in Lumber Inc., to the electrifying talents featured in Fireworks and Emergent, each Prizm insert set is sure to be a crowd pleaser
- Find autographs from Wander Franco, Oneil Cruz, Brandon Marsh and other 2022 star rookies in Rookie Autogaphs
- Hunt for the ultra rare Color Blast and Lava Flow inserts!
- Look for 1 autograph and 10 Dount Circle Prizms per box